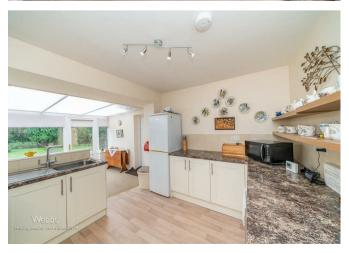

Webbs Estate Agents have pleasure in offering this very well maintained semi detached bungalow nestled in a quiet desirable and convenient location, being close to Lichfield centre amenities and shops. Briefly comprising : Reception hallway, kitchen, large living room, conservatory / dining area, 2 bedrooms the second having wash basin & CW and a bathroom. Externally there is a generous driveway with access to the single detached garage and a private rear garden. For a viewing please call our Aldridge branch on 01922 288800.

## **Rooms and Dimensions**

**ENTRANCE HALL** 11'1" x 6'2" (3.38 x 1.9)

LIVING ROOM 18'7" x 11'10" (5.67 x 3.63)

**KITCHEN** 10'5" x 10'2" (3.18 x 3.12)

**CONSERVATORY** 20'8" x 7'8" (6.31 x 2.35)

BEDROOM ONE 11'11" x 11'11" (3.65 x 3.65)