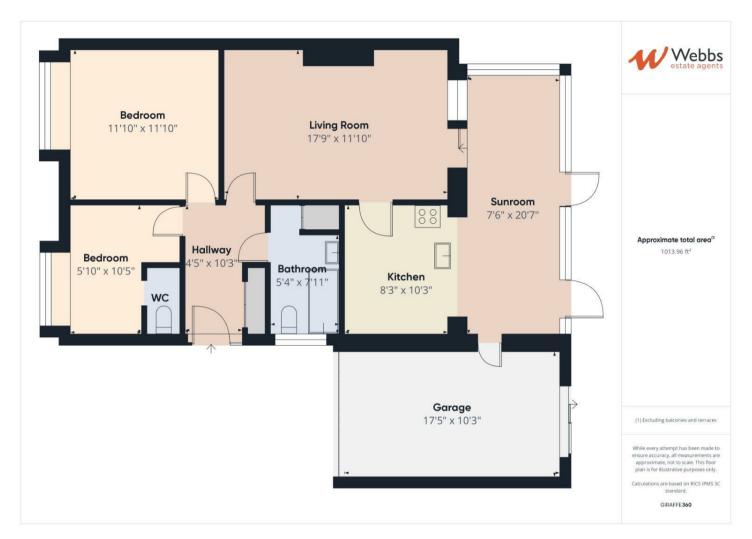

## **Rooms and Dimensions**

**ENTRANCE HALL** 11'1" x 6'2" (3.38 x 1.9)

LIVING ROOM 18'7" x 11'10" (5.67 x 3.63)

**KITCHEN** 10'5" x 10'2" (3.18 x 3.12)

**CONSERVATORY** 20'8" x 7'8" (6.31 x 2.35)

BEDROOM ONE 11'11" x 11'11" (3.65 x 3.65)

- SPACIOUS SEMI DETACHED BUNGALOW
- CLOSE TO AMENITIES & LICHFIELD
- LIVING ROOM
- CONSERVATORY / DINER
- EARLY VIEWING ESSENTIAL

**BEDROOM TWO** 10'5" x 8'10" (3.2 x 2.7)

EN SUITE (to bed 2)

**BATHROOM** 10'5" x 5'4" (3.2 x 1.65)

**GARAGE** 18'0" x 10'4" (5.5 x 3.15)

OUTSIDE Identification Checks

Webbs Estate Agents - endeavour to maintain accurate depictions of properties in Virtual Tours, Floor Plans and descriptions, however, these are intended only as a guide and purchasers must satisfy themselves by personal inspection.