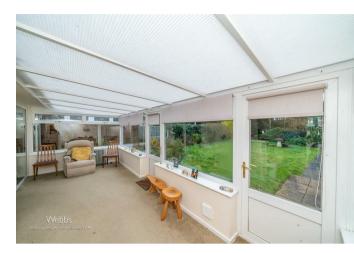

## **Rooms and Dimensions**

**ENTRANCE HALL** 11'1" x 6'2" (3.38 x 1.9)

LIVING ROOM 18'7" x 11'10" (5.67 x 3.63)

**KITCHEN** 10'5" x 10'2" (3.18 x 3.12)

**CONSERVATORY** 20'8" x 7'8" (6.31 x 2.35)

BEDROOM ONE 11'11" x 11'11" (3.65 x 3.65)