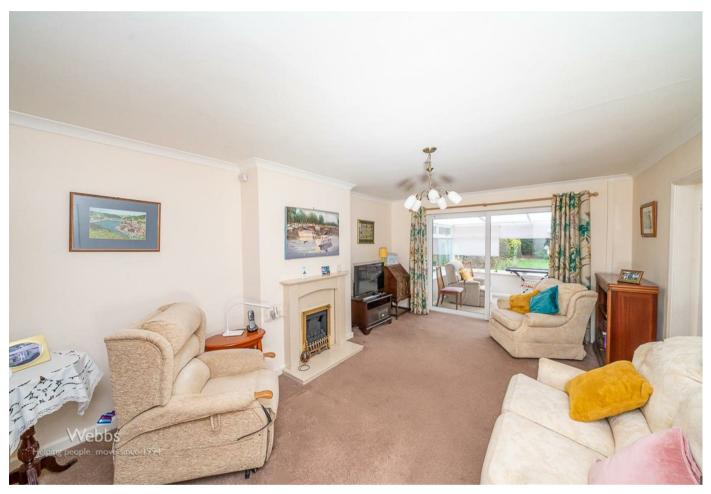

## **Rooms and Dimensions**

**ENTRANCE HALL** 11'1" x 6'2" (3.38 x 1.9)

LIVING ROOM 18'7" x 11'10" (5.67 x 3.63)

**KITCHEN** 10'5" x 10'2" (3.18 x 3.12)

**CONSERVATORY** 20'8" x 7'8" (6.31 x 2.35)

BEDROOM ONE 11'11" x 11'11" (3.65 x 3.65)