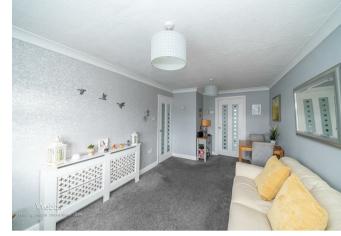

## **Rooms and Dimensions**

**RECEPTION PORCH / CONSERVATORY** 

HALLWAY 9'2" x 9'9" (2.81 x 2.99)

LIVING ROOM 9'8" x 16'8" (2.96 x 5.09)

**REAR CONSERVATORY** 6'7" x 11'2" (2.03 x 3.42)

**KITCHEN** 7'3" x 8'9" (2.23 x 2.69)

- QUIET CUL-DE-SAC LOCATION
- TWO CONSERVATORIES
- LIVING ROOM
- SHOWER ROOM
- EARLY VIEWING ESSENTIAL

**BEDROOM ONE** 8'9" x 9'0" (2.69 x 2.75)

**BEDROOM TWO** 6'8" x 8'7" (2.04 x 2.64)

**SHOWER ROOM** 6'7" x 5'6" (2.03 x 1.7)