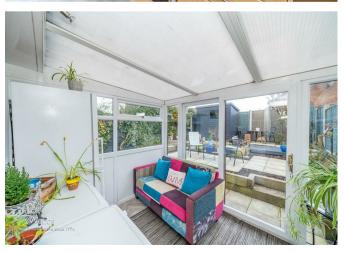

Webbs Estate Agents have pleasure in offering this very well maintained semi detached bungalow, set in a quiet cul-de-sac and situated in a desirable and convenient location, being close to all local amenities and shops. Briefly comprising : Reception porch / conservatory, hallway, kitchen, living room, conservatory, two good sized double bedrooms and a shower room/WC. Externally there is a private rear garden, front garden laid to lawn and driveway parking. For a viewing please call our Aldridge branch on 01922 288800.

## **Rooms and Dimensions**

**RECEPTION PORCH / CONSERVATORY** 

HALLWAY 9'2" x 9'9" (2.81 x 2.99)

LIVING ROOM 9'8" x 16'8" (2.96 x 5.09)

**REAR CONSERVATORY** 6'7" x 11'2" (2.03 x 3.42)

**KITCHEN** 7'3" x 8'9" (2.23 x 2.69)