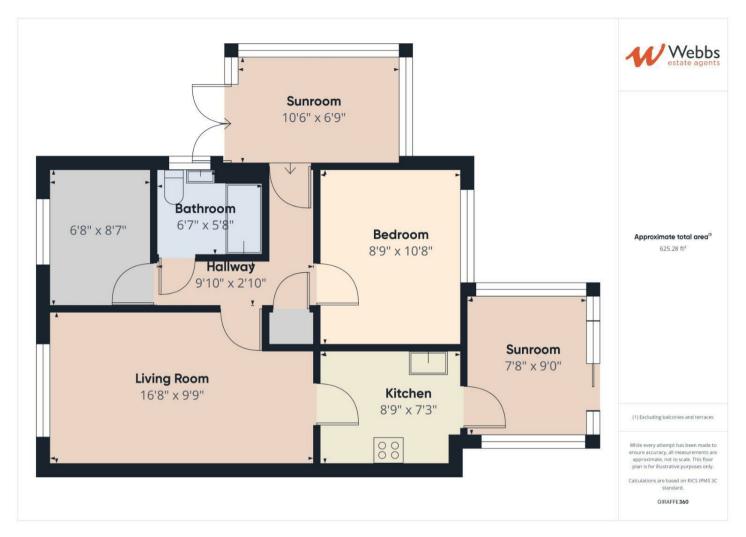

## **Rooms and Dimensions**

**RECEPTION PORCH / CONSERVATORY** 

HALLWAY 9'2" x 9'9" (2.81 x 2.99)

LIVING ROOM 9'8" x 16'8" (2.96 x 5.09)

**REAR CONSERVATORY** 6'7" x 11'2" (2.03 x 3.42)

**KITCHEN** 7'3" x 8'9" (2.23 x 2.69)

- QUIET CUL-DE-SAC LOCATION
- TWO CONSERVATORIES
- LIVING ROOM
- SHOWER ROOM
- EARLY VIEWING ESSENTIAL

**BEDROOM ONE** 8'9" x 9'0" (2.69 x 2.75)

**BEDROOM TWO** 6'8" x 8'7" (2.04 x 2.64)

**SHOWER ROOM** 6'7" x 5'6" (2.03 x 1.7)