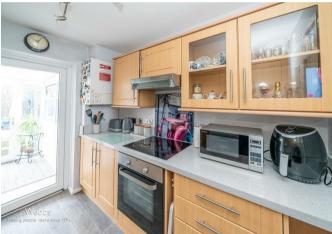

## **Rooms and Dimensions**

**RECEPTION PORCH / CONSERVATORY** 

HALLWAY 9'2" x 9'9" (2.81 x 2.99)

LIVING ROOM 9'8" x 16'8" (2.96 x 5.09)

**REAR CONSERVATORY** 6'7" x 11'2" (2.03 x 3.42)

**KITCHEN** 7'3" x 8'9" (2.23 x 2.69)