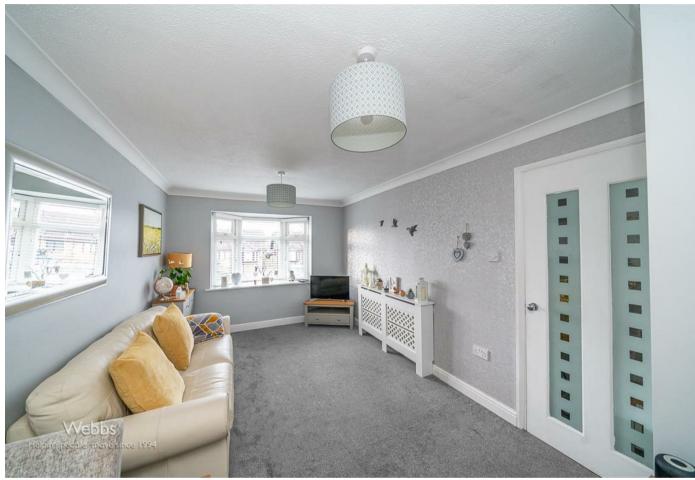

## **Rooms and Dimensions**

**RECEPTION PORCH / CONSERVATORY** 

HALLWAY 9'2" x 9'9" (2.81 x 2.99)

LIVING ROOM 9'8" x 16'8" (2.96 x 5.09)

**REAR CONSERVATORY** 6'7" x 11'2" (2.03 x 3.42)

**KITCHEN** 7'3" x 8'9" (2.23 x 2.69)