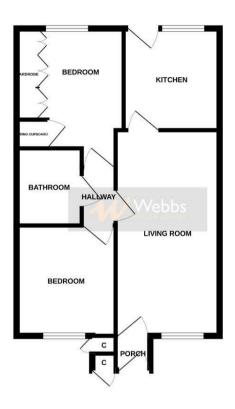

## **Rooms and Dimensions**

**ENTRANCE PORCH** 

LIVING ROOM

19'4" x 9'9" (5.9 x 2.99)

**KITCHEN** 

9'7" x 8'11" (2.93 x 2.73)

**INNER LOBBY** 

**BEDROOM ONE** 

13'7" x 8'5" (4.15 x 2.57)

**BEDROOM TWO** 

10'2" x 9'4" (3.1 x 2.87)

**BATHROOM** 

6'0" x 7'3" (1.84 x 2.23)

**OUTSIDE** 

**Identification Checks** 

Whilst every attempt has been made to ensure the accuracy of the floorplan contained here, measurements of down, windows, comin and any other items are approximate and no responsibility is laten for any error, enciosion or institutement. They laten he for illustrative proposes only and doubt be used as such they any prospective purchaser. The enrices, systems and appliances shown have not been tested and no guarantee as to the form of the propose of th