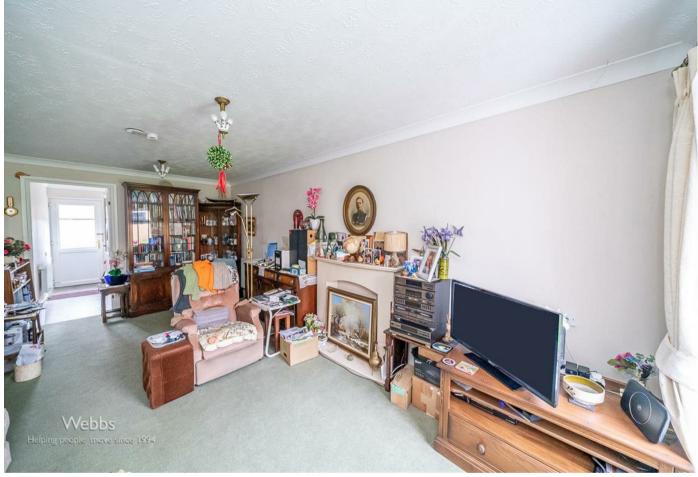

## **Rooms and Dimensions**

**ENTRANCE PORCH** 

LIVING ROOM

19'4" x 9'9" (5.9 x 2.99)

**KITCHEN** 

9'7" x 8'11" (2.93 x 2.73)

**INNER LOBBY** 

**BEDROOM ONE** 