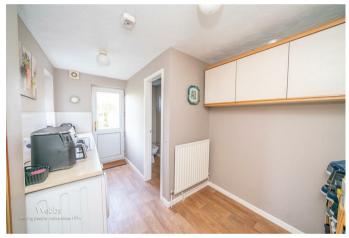

## **Rooms and Dimensions**

**ENTRANCE PORCH** 

**HALLWAY** 

KITCHEN / DINER

18'3" x 7'11" (5.58 x 2.42)

**UTILITY ROOM** 

7'8" x 12'11" (2.35 x 3.95)

LIVING ROOM