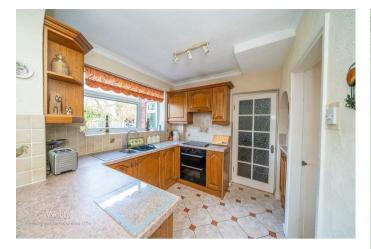

## **Rooms and Dimensions**

**ENTRANCE PORCH** 

**HALLWAY** 

KITCHEN / DINER

18'3" x 7'11" (5.58 x 2.42)

**UTILITY ROOM** 

7'8" x 12'11" (2.35 x 3.95)

LIVING ROOM