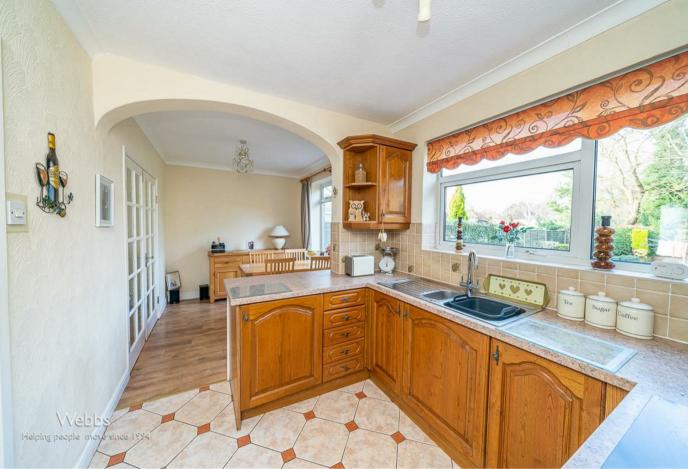

## **Rooms and Dimensions**

**ENTRANCE PORCH** 

**HALLWAY** 

KITCHEN / DINER

18'3" x 7'11" (5.58 x 2.42)

**UTILITY ROOM** 

7'8" x 12'11" (2.35 x 3.95)

LIVING ROOM