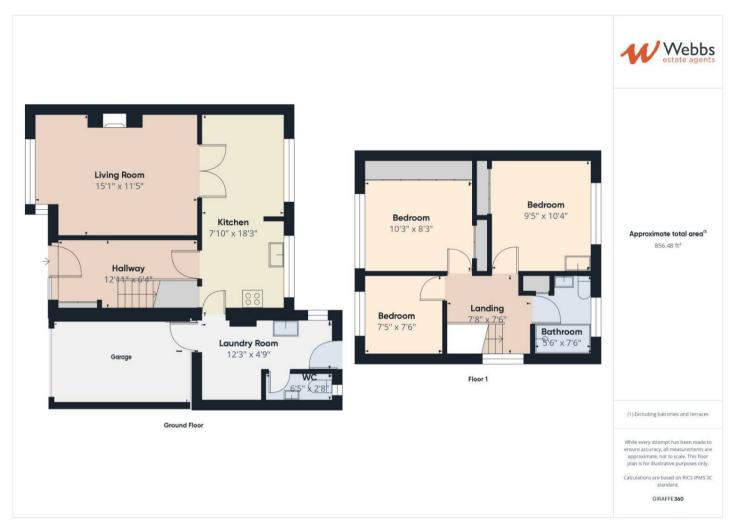

## **Rooms and Dimensions**

**ENTRANCE PORCH** 

**HALLWAY** 

KITCHEN / DINER

18'3" x 7'11" (5.58 x 2.42)

**UTILITY ROOM** 

7'8" x 12'11" (2.35 x 3.95)

LIVING ROOM

11'5" x 15'8" (3.48 x 4.8)

**GUEST WC** 

2'7" x 6'5" (0.8 x 1.97)

FIRST FLOOR LANDING

**BEDROOM ONE** 

9'6" x 10'5" (2.91 x 3.19)

**BEDROOM TWO** 

10'5" x 8'5" (3.19 x 2.58)

**BEDROOM THREE** 

7'7" x 7'5" (2.32 x 2.27)

SHOWER ROOM

7'5" x 5'6" (2.28 x 1.68)

**OUTSIDE** 

**Identification Checks** 

Webbs Estate Agents - endeavour to maintain accurate depictions of properties in Virtual Tours, Floor Plans and descriptions, however, these are intended only as a guide and purchasers must satisfy themselves by personal inspection.