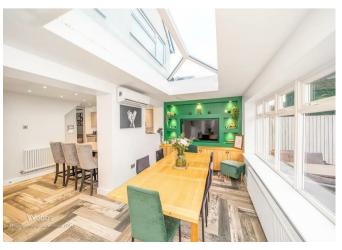

## **Rooms and Dimensions**

**ENTRANCE HALL** 

**SITTING ROOM** 

9'10" x 18'3" (3.02 x 5.58)

**BREAKFAST KITCHEN** 

14'11" x 12'8" (4.55 x 3.87)

**GUEST WC** 

**ORANGERY** 

8'6" x 16'10" (2.6 x 5.15)

FIRST FLOOR LANDING

**BEDROOM ONE** 

10'10" x 11'6" (3.32 x 3.52)

**BEDROOM TWO** 

9'10" x 8'2" (3.02 x 2.51)

**BEDROOM THREE** 

8'2" x 6'11" (2.49 x 2.12)