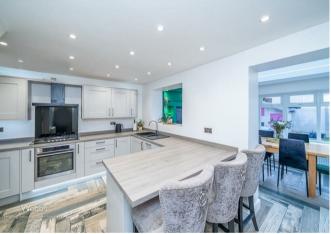

## **Rooms and Dimensions**

**ENTRANCE HALL** 

**SITTING ROOM** 

9'10" x 18'3" (3.02 x 5.58)

**BREAKFAST KITCHEN** 

14'11" x 12'8" (4.55 x 3.87)

**GUEST WC** 

**ORANGERY** 