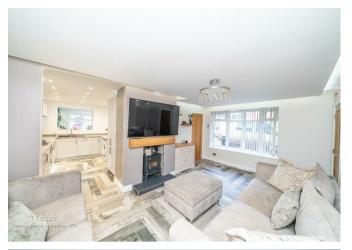

## **Rooms and Dimensions**

**ENTRANCE HALL** 

**SITTING ROOM** 

9'10" x 18'3" (3.02 x 5.58)

**BREAKFAST KITCHEN** 

14'11" x 12'8" (4.55 x 3.87)

**GUEST WC** 

**ORANGERY** 