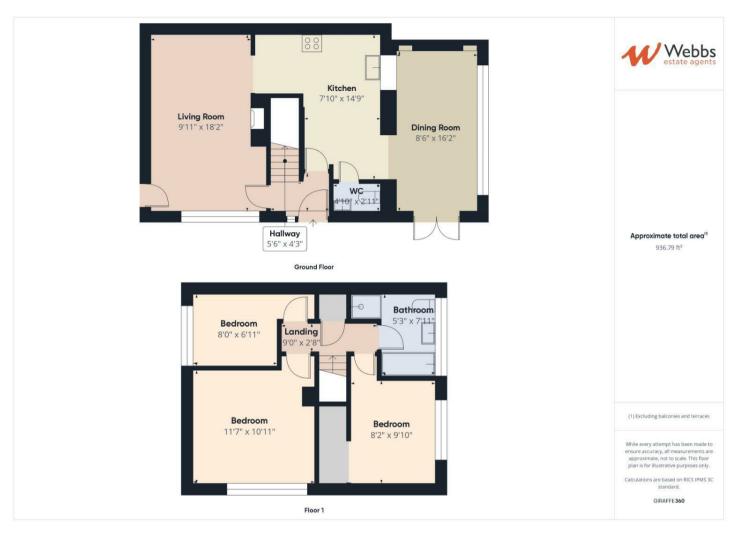

## **Rooms and Dimensions**

**ENTRANCE HALL** 

**SITTING ROOM** 

9'10" x 18'3" (3.02 x 5.58)

**BREAKFAST KITCHEN** 

14'11" x 12'8" (4.55 x 3.87)

**GUEST WC** 

**ORANGERY** 

8'6" x 16'10" (2.6 x 5.15)

FIRST FLOOR LANDING

**BEDROOM ONE** 

10'10" x 11'6" (3.32 x 3.52)

**BEDROOM TWO** 

9'10" x 8'2" (3.02 x 2.51)

**BEDROOM THREE** 

8'2" x 6'11" (2.49 x 2.12)

**FAMILY BATHROOM** 

7'10" x 5'7" (2.41 x 1.71)

OUTSIDE

**Identification Checks** 

Webbs Estate Agents - endeavour to maintain accurate depictions of properties in Virtual Tours, Floor Plans and descriptions, however, these are intended only as a guide and purchasers must satisfy themselves by personal inspection.