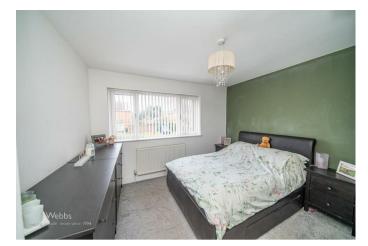

## **Rooms and Dimensions**

**ENTRANCE HALL** 

**SITTING ROOM** 

9'10" x 18'3" (3.02 x 5.58)

**BREAKFAST KITCHEN** 

14'11" x 12'8" (4.55 x 3.87)

**GUEST WC** 

**ORANGERY** 

8'6" x 16'10" (2.6 x 5.15)

FIRST FLOOR LANDING

**BEDROOM ONE** 

10'10" x 11'6" (3.32 x 3.52)

**BEDROOM TWO** 

9'10" x 8'2" (3.02 x 2.51)

**BEDROOM THREE** 

8'2" x 6'11" (2.49 x 2.12)