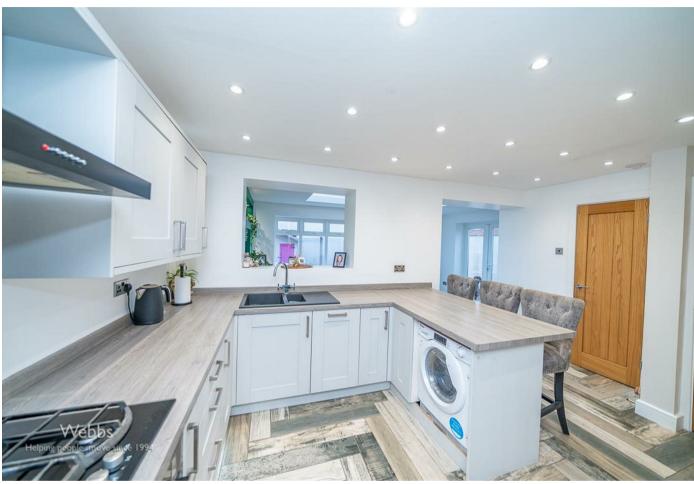

Webbs Estate Agents are proud to market this traditional family home that has been extended and altered to a high standard creating spacious high specification family sized living space throughout while being situated in a very sought after and convenient location close to amenities, shops and schools. In brief the ground floor consists of a hallway, living room, a modern open plan fitted breakfast kitchen, orangery with air conditioning and guest WC. The first floor landing provides access to three bedrooms and a modern re-fitted family bathroom. Externally the property has a generous front driveway providing parking for several cars and the rear garden is laid to Astro turf. EARLY VIEWING IS ADVISED !!!!! Call Aldridge office on 01922 288800.

## **Rooms and Dimensions**

**ENTRANCE HALL** 

**SITTING ROOM** 

9'10" x 18'3" (3.02 x 5.58)

**BREAKFAST KITCHEN** 

14'11" x 12'8" (4.55 x 3.87)

**GUEST WC** 

**ORANGERY** 