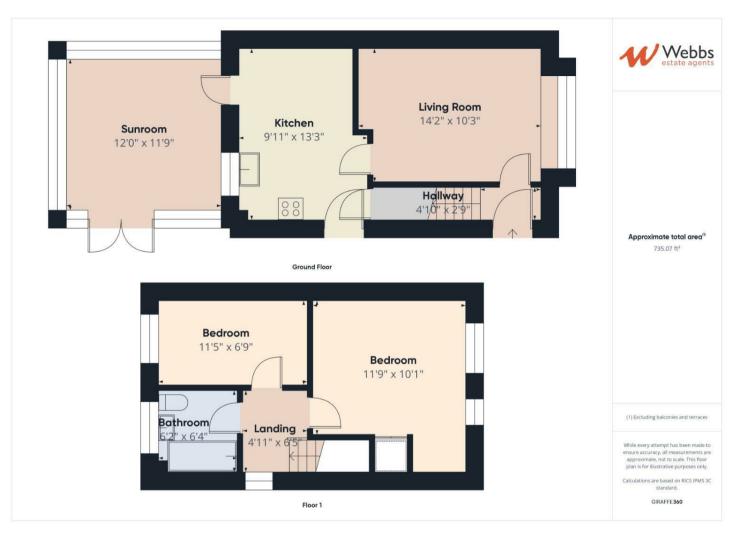

## **Rooms and Dimensions**

**ENTRANCE HALL** 

**LIVING ROOM** 

10'3" x 14'2" (3.14 x 4.34)

**CONSERVATORY** 

12'6" x 12'0" (3.83 x 3.67)

**BREAKFAST KITCHEN** 

13'3" x 9'11" (4.05 x 3.04)

FIRST FLOOR LANDING

**BEDROOM ONE** 

11'10" x 9'10" exc wrobes (3.61 x 3 exc wrobes)

**BEDROOM TWO** 

6'8" x 11'4" (2.04 x 3.47)

**FAMILY BATHROOM** 

6'2" x 6'3" (1.9 x 1.92)

**OUTSIDE** 