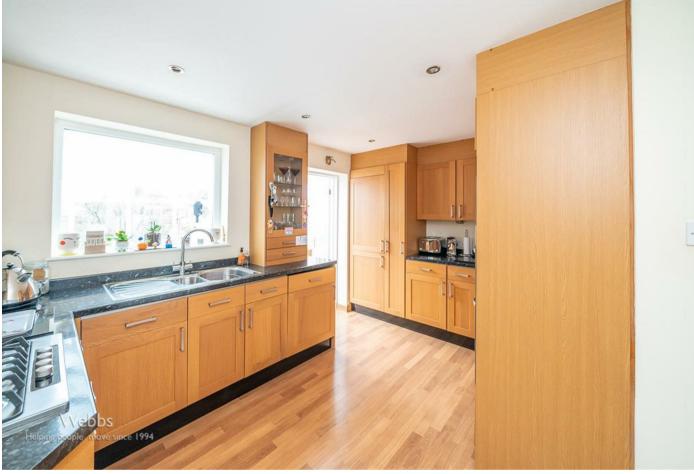

## **Rooms and Dimensions**

**ENTRANCE HALL** 

**LIVING ROOM** 

10'3" x 14'2" (3.14 x 4.34)

**CONSERVATORY** 

12'6" x 12'0" (3.83 x 3.67)

**BREAKFAST KITCHEN** 

13'3" x 9'11" (4.05 x 3.04)