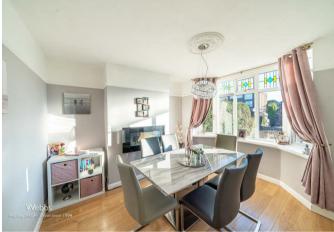

The ground floor begins with an entrance hall leading to two well-proportioned reception rooms with a conservatory off to the rear. The refitted kitchen is both stylish and functional, complemented by a separate utility room and guest WC. Additionally, a downstairs bedroom offers versatility, perfect for guests, a home office, or additional living space. On the first floor, there are three bedrooms and a family bathroom. To the rear there is an enclosed low maintenance garden with Astroturf lawn. This home offers a flexible layout for spacious family living. Early viewing is highly recommended to fully appreciate all it has to offer!

#### ENTRANCE HALL

**DINING ROOM** 11'11" x 11'2" (3.64 x 3.42)

**EXTENDED LIVING ROOM** 20'9" x 10'11" (6.35 x 3.33)

**CONSERVATORY** 13'3" x 9'4" (4.04 x 2.85)

**BREAKFAST KITCHEN** 15'4" x 10'8" (4.69 x 3.26)