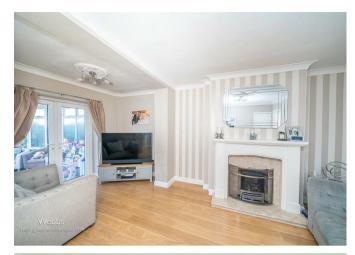

The ground floor begins with an entrance hall leading to two well-proportioned reception rooms with a conservatory off to the rear. The refitted kitchen is both stylish and functional, complemented by a separate utility room and guest WC. Additionally, a downstairs bedroom offers versatility, perfect for guests, a home office, or additional living space. On the first floor, there are three bedrooms and a family bathroom. To the rear there is an enclosed low maintenance garden with Astroturf lawn. This home offers a flexible layout for spacious family living. Early viewing is highly recommended to fully appreciate all it has to offer!

#### ENTRANCE HALL

**DINING ROOM** 11'11" x 11'2" (3.64 x 3.42)

**EXTENDED LIVING ROOM** 20'9" x 10'11" (6.35 x 3.33)

**CONSERVATORY** 13'3" x 9'4" (4.04 x 2.85)

**BREAKFAST KITCHEN** 15'4" x 10'8" (4.69 x 3.26)