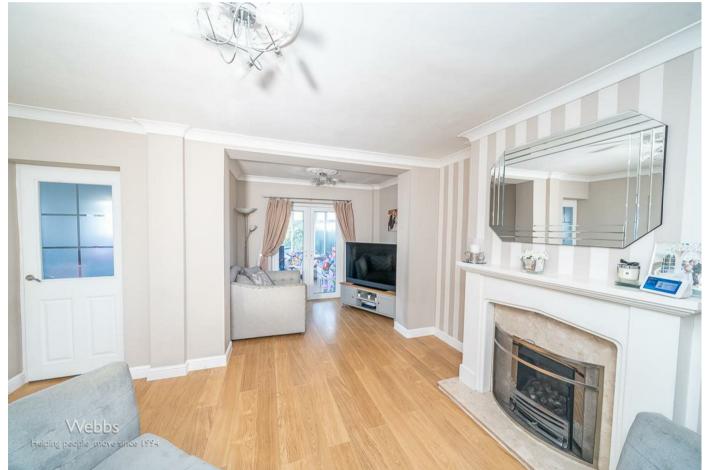

#### ENTRANCE HALL

**DINING ROOM** 11'11" x 11'2" (3.64 x 3.42)

**EXTENDED LIVING ROOM** 20'9" x 10'11" (6.35 x 3.33)

**CONSERVATORY** 13'3" x 9'4" (4.04 x 2.85)

**BREAKFAST KITCHEN** 15'4" x 10'8" (4.69 x 3.26)