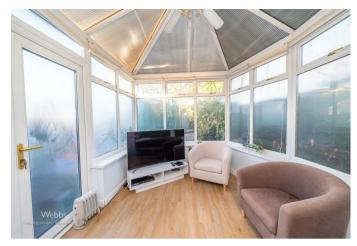

#### ENTRANCE HALL

**DINING ROOM** 11'11" x 11'2" (3.64 x 3.42)

**EXTENDED LIVING ROOM** 20'9" x 10'11" (6.35 x 3.33)

**CONSERVATORY** 13'3" x 9'4" (4.04 x 2.85)

**BREAKFAST KITCHEN** 15'4" x 10'8" (4.69 x 3.26)