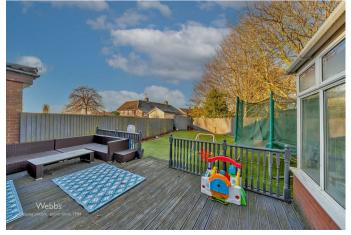

The ground floor begins with an entrance hall leading to two well-proportioned reception rooms with a conservatory off to the rear. The refitted kitchen is both stylish and functional, complemented by a separate utility room and guest WC. Additionally, a downstairs bedroom offers versatility, perfect for guests, a home office, or additional living space. On the first floor, there are three bedrooms and a family bathroom. To the rear there is an enclosed low maintenance garden with Astroturf lawn. This home offers a flexible layout for spacious family living. Early viewing is highly recommended to fully appreciate all it has to offer!