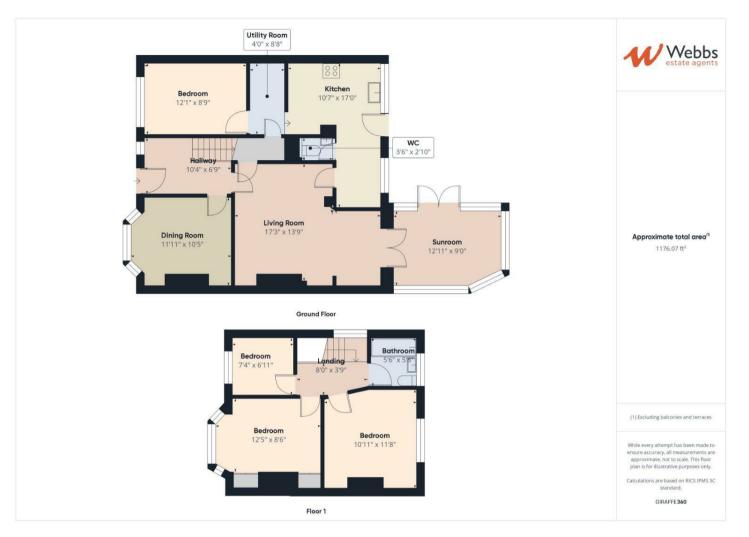

## **Rooms and Dimensions**

#### ENTRANCE HALL

**DINING ROOM** 11'11" x 11'2" (3.64 x 3.42)

**EXTENDED LIVING ROOM** 20'9" x 10'11" (6.35 x 3.33)

**CONSERVATORY** 13'3" x 9'4" (4.04 x 2.85)

**BREAKFAST KITCHEN** 15'4" x 10'8" (4.69 x 3.26)

**BEDROOM FOUR** 12'2" x 8'10" (3.71 x 2.70)

- 3/4 BEDROOMS
- CONSERVATORY
- UTILITY
- FAMILY BATHROOM
- AMPLE DRIVEWAY PARKING

#### FIRST FLOOR LANDING

**BEDROOM ONE** 8'7" x 11'5" (2.63 x 3.48)

**BEDROOM TWO** 10'11" x 11'9" (3.35 x 3.59)

**BEDROOM THREE** 6'11" x 7'5" (2.13 x 2.27)

**FAMILY BATHROOM** 5'6" x 5'8" (1.68 x 1.74)

OUTSIDE Identification Checks