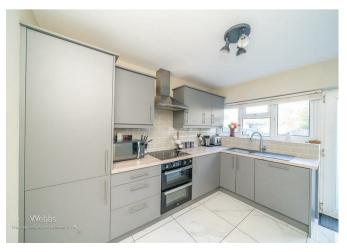

The ground floor begins with an entrance hall leading to two well-proportioned reception rooms with a conservatory off to the rear. The refitted kitchen is both stylish and functional, complemented by a separate utility room and guest WC. Additionally, a downstairs bedroom offers versatility, perfect for guests, a home office, or additional living space. On the first floor, there are three bedrooms and a family bathroom. To the rear there is an enclosed low maintenance garden with Astroturf lawn. This home offers a flexible layout for spacious family living. Early viewing is highly recommended to fully appreciate all it has to offer!

#### ENTRANCE HALL

**DINING ROOM** 11'11" x 11'2" (3.64 x 3.42)

**EXTENDED LIVING ROOM** 20'9" x 10'11" (6.35 x 3.33)

**CONSERVATORY** 13'3" x 9'4" (4.04 x 2.85)

**BREAKFAST KITCHEN** 15'4" x 10'8" (4.69 x 3.26)