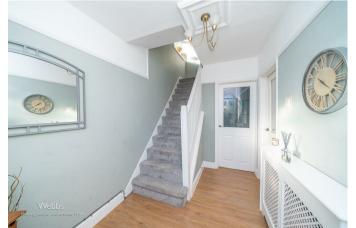

The ground floor begins with an entrance hall leading to two well-proportioned reception rooms with a conservatory off to the rear. The refitted kitchen is both stylish and functional, complemented by a separate utility room and guest WC. Additionally, a downstairs bedroom offers versatility, perfect for guests, a home office, or additional living space. On the first floor, there are three bedrooms and a family bathroom. To the rear there is an enclosed low maintenance garden with Astroturf lawn. This home offers a flexible layout for spacious family living. Early viewing is highly recommended to fully appreciate all it has to offer!

#### ENTRANCE HALL

**DINING ROOM** 11'11" x 11'2" (3.64 x 3.42)

**EXTENDED LIVING ROOM** 20'9" x 10'11" (6.35 x 3.33)

**CONSERVATORY** 13'3" x 9'4" (4.04 x 2.85)

**BREAKFAST KITCHEN** 15'4" x 10'8" (4.69 x 3.26)