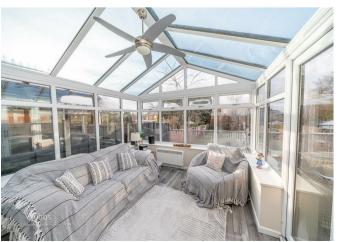

## **Key Features**

- SPACIOUS & IMPROVED FAMILY HOME
- ENTRANCE HALLWAY
- MODERN FITTED KITCHEN
- 4 BEDROOMS
- AMPLE DRIVEWAY PARKING

- OPEN PLAN LIVING / DINING ROOM
- CONSERVATORY
- GUEST WC
- FAMILY BATHROOM
- ENCLOSED REAR GARDEN

12'4" x 6'11" (3.76 x 2.13)

FIRST FLOOR LANDING

**BEDROOM ONE** 

12'5" x 9'5" (3.8 x 2.89)

**BEDROOM TWO** 

6'9" x 11'11" (2.06 x 3.64)

BEDROOM THREE

10'0" x 12'11" (3.06 x 3.95)