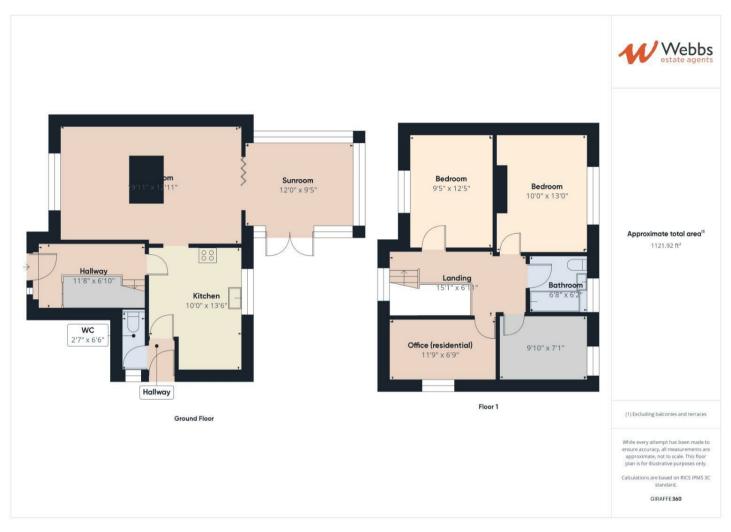

## **Rooms and Dimensions**

**HALLWAY** 

OPEN PLAN LIVING/DINING ROOM

19'10" x 12'11" (6.07 x 3.95)

**KITCHEN** 

13'5" x 9'11" (4.11 x 3.03)

**GUEST WC** 

**CONSERVATORY** 

12'4" x 6'11" (3.76 x 2.13)

FIRST FLOOR LANDING

**BEDROOM ONE** 

12'5" x 9'5" (3.8 x 2.89)

**BEDROOM TWO** 

6'9" x 11'11" (2.06 x 3.64)

BEDROOM THREE

10'0" x 12'11" (3.06 x 3.95)

**BEDROOM FOUR** 

7'1" x 9'11" (2.168 x 3.03)

**FAMILY BATHROOM** 

6'9" x 6'2" (2.06 x 1.88)

OUTSIDE

**Identification Checks** 

Webbs Estate Agents - endeavour to maintain accurate depictions of properties in Virtual Tours, Floor Plans and descriptions, however, these are intended only as a guide and purchasers must satisfy themselves by personal inspection.