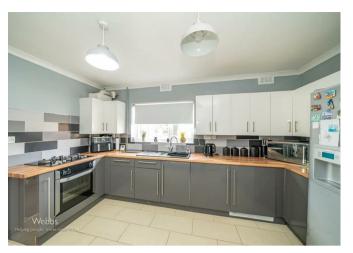

Webbs Estate Agents are proud to the market this traditional family home that has been improved to create a spacious family home which is situated in a sought after and convenient location close to amenities, shops and schools. In brief the ground floor consists of a hallway, open plan living/dining room, an open plan fitted kitchen and guest WC. The first floor landing provides access to four bedrooms and a family bathroom. Externally the property has a generous front driveway providing parking for several cars, the rear garden is private. EARLY VIEWING IS ADVISED TO AVOID DISAPPOINTMENT Call Aldridge office on 01922 288800.

## **Key Features**

- SPACIOUS & IMPROVED FAMILY HOME
- ENTRANCE HALLWAY
- MODERN FITTED KITCHEN
- 4 BEDROOMS
- AMPLE DRIVEWAY PARKING

- OPEN PLAN LIVING / DINING ROOM
- CONSERVATORY
- GUEST WC
- FAMILY BATHROOM
- ENCLOSED REAR GARDEN

## **Rooms and Dimensions**

**HALLWAY** 

OPEN PLAN LIVING/DINING ROOM

19'10" x 12'11" (6.07 x 3.95)

**KITCHEN** 

13'5" x 9'11" (4.11 x 3.03)

**GUEST WC** 

**CONSERVATORY** 