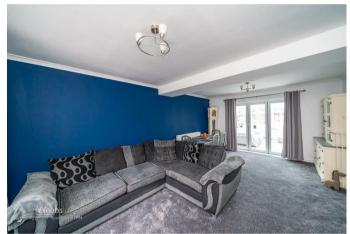

## **Rooms and Dimensions**

**HALLWAY** 

OPEN PLAN LIVING/DINING ROOM

19'10" x 12'11" (6.07 x 3.95)

**KITCHEN** 

13'5" x 9'11" (4.11 x 3.03)

**GUEST WC** 

**CONSERVATORY** 