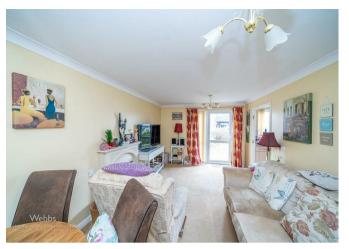

## **Rooms and Dimensions**

- Internally -

**Secure Communal Entrance** 

**Entrance Hallway** 

Lounge/Diner

17'6" x 11'9" (5.35m x 3.60m)

Kitchen

7'3" x 7'0" (2.23m x 2.14m)