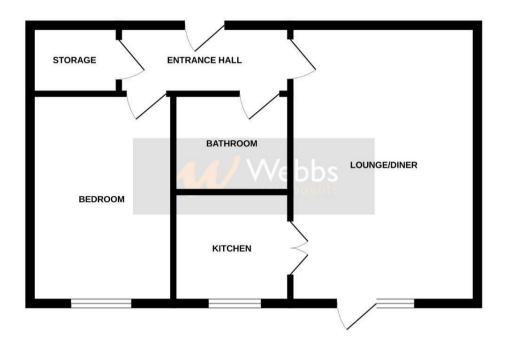

## **Rooms and Dimensions**

- Internally -

**Secure Communal Entrance** 

**Entrance Hallway** 

Lounge/Diner

17'6" x 11'9" (5.35m x 3.60m)

Kitchen

7'3" x 7'0" (2.23m x 2.14m)

**Bedroom** 

13'2" x 9'0" (4.02m x 2.76m)

**Bathroom** 

7'0" x 5'6" (2.14m x 1.69m)

**PARKING** 

**Identification Checks** 

## **GROUND FLOOR**

White every attempt has been made to ensure the accuracy of the floorplan contained here, measurements of doors, undoors, como and any other terms are appointment and no responsibility is taken for any error, omission or mis-statement. This plan is for literature purposes only and should be used as such by any prospective purchaser. The services, systems and applicances shown have not been tested and no guarantee as to their operability or efficiency; can be given.