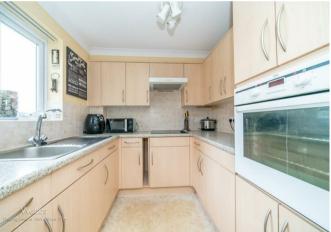

## **Rooms and Dimensions**

- Internally -

**Secure Communal Entrance** 

**Entrance Hallway** 

Lounge/Diner

17'6" x 11'9" (5.35m x 3.60m)

Kitchen

7'3" x 7'0" (2.23m x 2.14m)