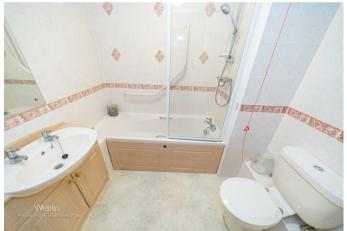

**Bedroom** 

13'2" x 9'0" (4.02m x 2.76m)

**Bathroom** 

7'0" x 5'6" (2.14m x 1.69m)

**PARKING** 

**Identification Checks** 