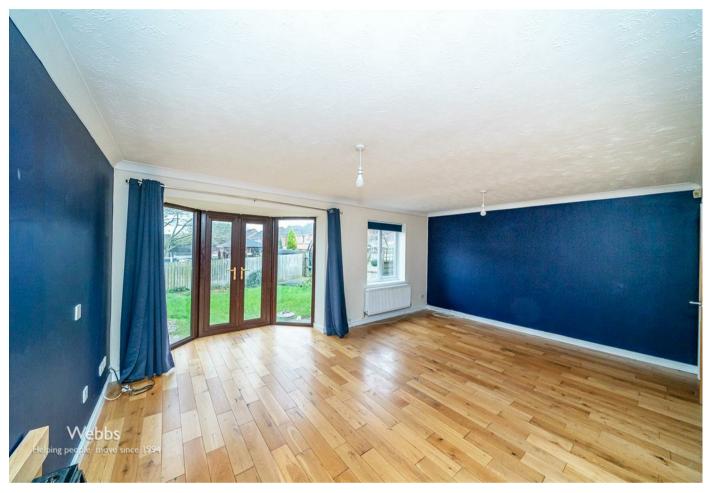

## **Rooms and Dimensions**

**ENTRANCE HALL** 

**KITCHEN** 10'3" x 11'3" (3.14 x 3.44)

**GUEST WC** 

LIVING ROOM 18'6" x 19'4" (5.64 x 5.91)

FIRST FLOOR LANDING

MASTER BEDROOM 11'2" x 13'0" (3.41 x 3.98)

**EN SUITE SHOWER** 