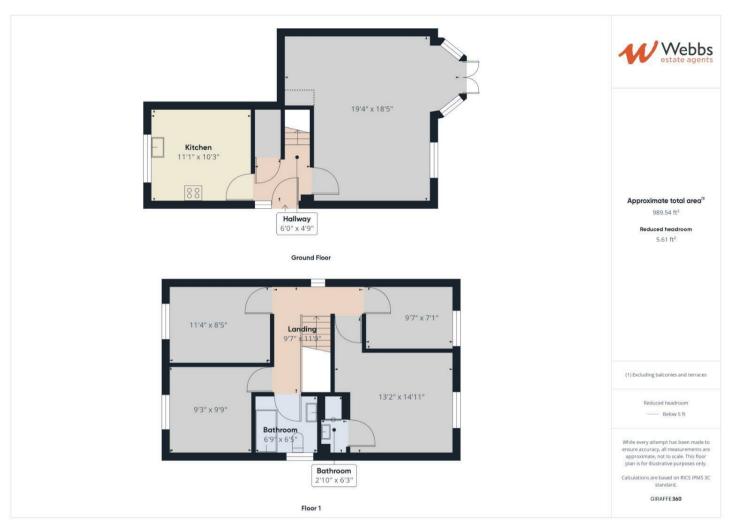

## **Rooms and Dimensions**

**ENTRANCE HALL** 

**KITCHEN** 10'3" x 11'3" (3.14 x 3.44)

**GUEST WC** 

LIVING ROOM 18'6" x 19'4" (5.64 x 5.91)

FIRST FLOOR LANDING

MASTER BEDROOM 11'2" x 13'0" (3.41 x 3.98)

**EN SUITE SHOWER** 

- GREAT COMMUTER LINKS
- 4 BEDROOMS
- FAMILY BATHROOM
- ENCLOSED REAR GARDEN
- EARLY VIEWING ESSENTIAL

**BEDROOM TWO** 8'5" x 11'4" (2.58 x 3.47)

**BEDROOM THREE** 9'8" x 9'4" (2.97 x 2.86)

**BEDROOM FOUR** 7'1" x 9'7" (2.16 x 2.94)

**FAMILY BATHROOM** 6'5" x 6'9" (1.96 x 2.06)

GARAGE

OUTSIDE Identification Checks (paragraph)

Webbs Estate Agents - endeavour to maintain accurate depictions of properties in Virtual Tours, Floor Plans and descriptions, however, these are intended only as a guide and purchasers must satisfy themselves by personal inspection.