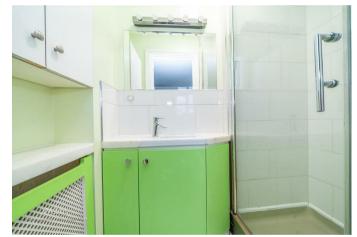

## **Rooms and Dimensions**

**ENTRANCE HALL** 

**KITCHEN** 10'3" x 11'3" (3.14 x 3.44)

**GUEST WC** 

LIVING ROOM 18'6" x 19'4" (5.64 x 5.91)

FIRST FLOOR LANDING

MASTER BEDROOM 11'2" x 13'0" (3.41 x 3.98)

**EN SUITE SHOWER** 