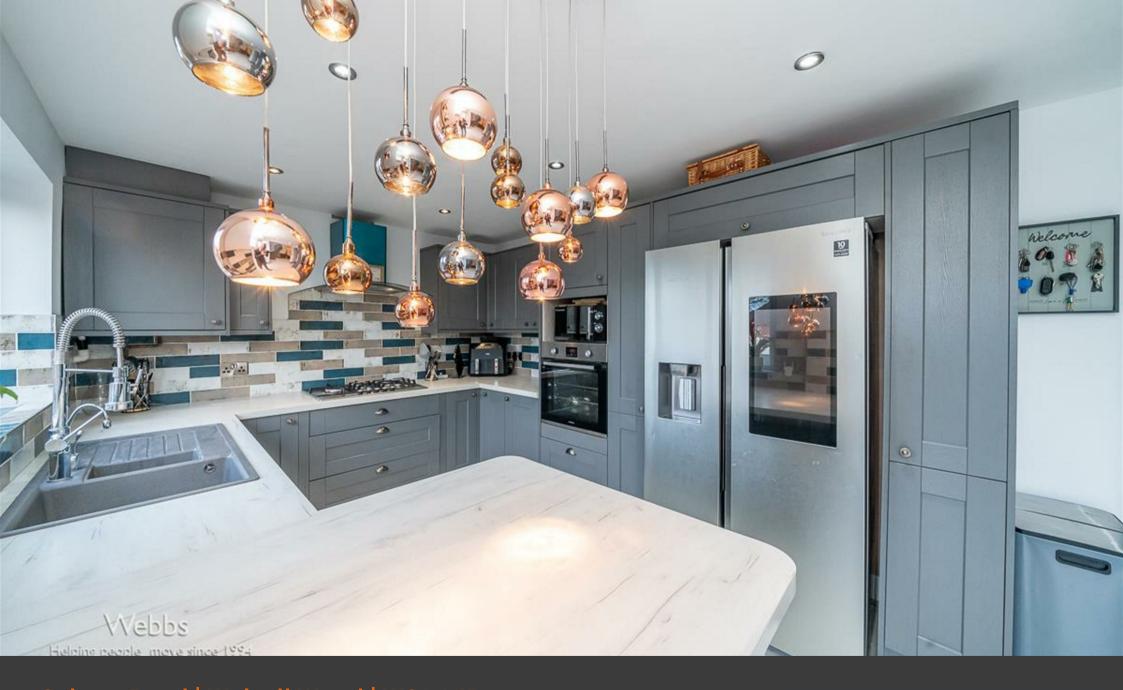

Webbs Estate Agents are pleased to bring to market this located close to schools, amenities and commuter links, this beautifully extended three-bedroom semi-detached house offers spacious and versatile living. The ground floor features an entrance porch, through hallway, welcoming living room. At the heart of the home is a large open plan kitchen/dining/utility/TV area, complete with ample storage and space for casual dining and TV area. To the rear there is an enclosed garden with home office/bar, ideal for working from home or summer evenings entertaining.

## **Rooms and Dimensions**

**ENTRANCE PORCH** 

THROUGH HALLWAY

LIVING ROOM

11'0" x 12'3" (3.37 x 3.74)

KITCHEN / DINING / UTILITY

23'1" x 19'5" (7.04 x 5.93)

FIRST FLOOR LANDING