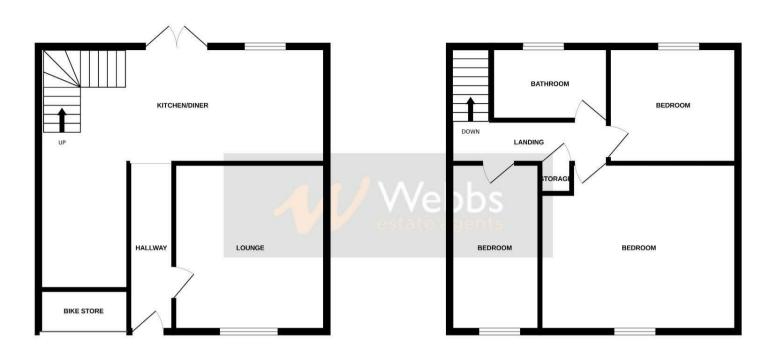

## **Rooms and Dimensions**

**ENTRANCE PORCH** 

THROUGH HALLWAY

LIVING ROOM

11'0" x 12'3" (3.37 x 3.74)

KITCHEN / DINING / UTILITY

23'1" x 19'5" (7.04 x 5.93)

FIRST FLOOR LANDING

**BEDROOMONE** 

15'5" x 10'9" (4.72 x 3.28)

**BEDROOM TWO** 

9'5" x 9'4" (2.88 x 2.86)

**BEDROOM THREE** 

6'6" x 11'2" (2. x 3.4225)

**FAMILY BATHROOM** 

10'2" x 5'11" (3.10 x 1.81)

**Identification Checks** 

GROUND FLOOR 1ST FLOOR

Whilst every attempt has been made to ensure the accuracy of the floorplan contained here, measurements of doors, windows, rooms and any other items are approximate and no responsibility is taken for any error, omission or mis-statement. This plan is for illustrative purposes only and should be used as such by any prospective purchaser. The services, systems and appliances shown have not been tested and no guarantee as to their operability or efficiency can be given.