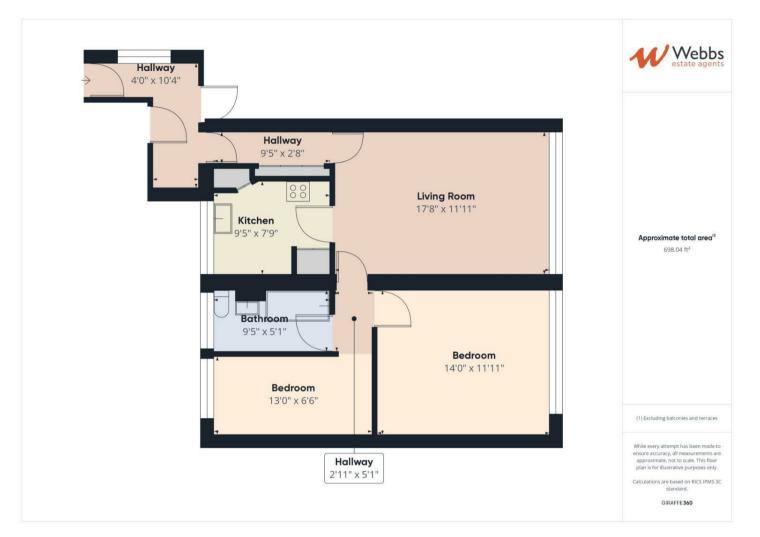

## **Rooms and Dimensions**

**COMMUNAL LOBBY** 

## SHARED ENTRANCE

HALLWAY 9'10" x 2'8" (3 x 0.82)

**SITTING ROOM** 11'10" x 17'6" (3.62 x 5.35)

**KITCHEN** 9'11" x 7'10" (3.03 x 2.41)

BEDROOM ONE 13'10" x 11'11" (4.22 x 3.64)

- 2nd FLOOR APARTMENT
- HALLWAY WITH STORAGE
- SPACIOUS LIVING ROOM
- BATHROOM
- EARLY VIEWING ESSENTIAL

**BEDROOM TWO** 6'4" x 12'10" (1.95 x 3.93)

BATHROOM 5'2" x 9'6" (1.58 x 2.92)

OUTSIDE

**Identification Checks** 

Webbs Estate Agents - endeavour to maintain accurate depictions of properties in Virtual Tours, Floor Plans and descriptions, however, these are intended only as a guide and purchasers must satisfy themselves by personal inspection.