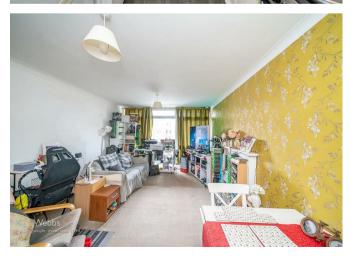

## SHARED ENTRANCE

HALLWAY 9'10" x 2'8" (3 x 0.82)

**SITTING ROOM** 11'10" x 17'6" (3.62 x 5.35)

**KITCHEN** 9'11" x 7'10" (3.03 x 2.41)

BEDROOM ONE 13'10" x 11'11" (4.22 x 3.64)

- 2nd FLOOR APARTMENT
- HALLWAY WITH STORAGE
- SPACIOUS LIVING ROOM
- BATHROOM
- EARLY VIEWING ESSENTIAL