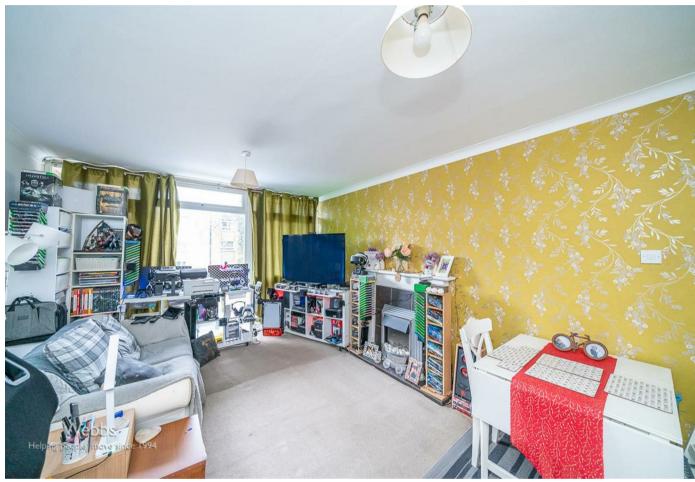

## SHARED ENTRANCE

HALLWAY 9'10" x 2'8" (3 x 0.82)

**SITTING ROOM** 11'10" x 17'6" (3.62 x 5.35)

**KITCHEN** 9'11" x 7'10" (3.03 x 2.41)

BEDROOM ONE 13'10" x 11'11" (4.22 x 3.64)

- 2nd FLOOR APARTMENT
- HALLWAY WITH STORAGE
- SPACIOUS LIVING ROOM
- BATHROOM
- EARLY VIEWING ESSENTIAL