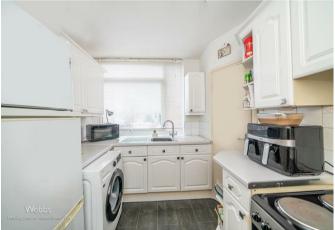

## SHARED ENTRANCE

HALLWAY 9'10" x 2'8" (3 x 0.82)

**SITTING ROOM** 11'10" x 17'6" (3.62 x 5.35)

**KITCHEN** 9'11" x 7'10" (3.03 x 2.41)

BEDROOM ONE 13'10" x 11'11" (4.22 x 3.64)

- 2nd FLOOR APARTMENT
- HALLWAY WITH STORAGE
- SPACIOUS LIVING ROOM
- BATHROOM
- EARLY VIEWING ESSENTIAL