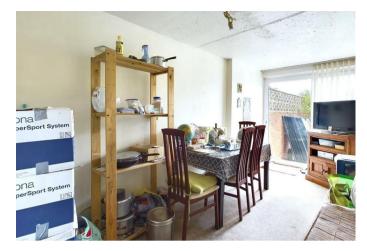

**Sitting Room** 

11968'6" x 11'10" (3648 x 3.629)

Kitchen

12'3" x 11'10" (3.745 x 3.61)

**Dining Room** 

7'3" x 17'3" (2.214 x 5.27)

**Utility Room** 

6'9" x 14'5" (2.08 x 4.396)