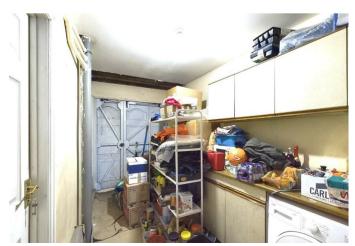

**Sitting Room** 

11968'6" x 11'10" (3648 x 3.629)

Kitchen

12'3" x 11'10" (3.745 x 3.61)

**Dining Room** 

7'3" x 17'3" (2.214 x 5.27)

**Utility Room** 

6'9" x 14'5" (2.08 x 4.396)