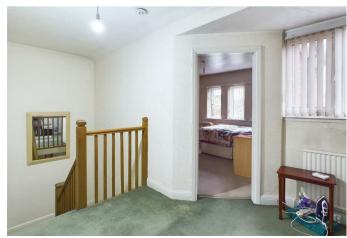

Sitting Room / Bedroom

7'3" x 14'0" (2.216 x 4.29)

First Floor Landing

**Bedroom One** 

11'11" x 11'10" (3.648 x 3.63)

**Bedroom Two** 

11'11" x 11'11" (3.64 x 3.633)

Bedroom Three