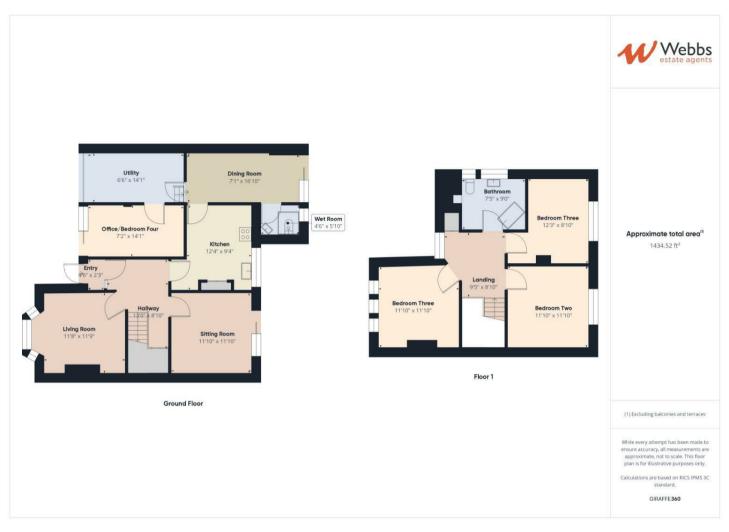

## **Rooms and Dimensions**

**Entrance Porch** 

Hallway

9'0" x 13'2" (2.764 x 4.022)

Wetroom

5869'5" x 456'0" (1789 x 139)

**Living Room** 

11'10" x 13'8" inc bay (3.6176 x 4.19 inc bay)

**Sitting Room** 

11968'6" x 11'10" (3648 x 3.629)

Kitchen

12'3" x 11'10" (3.745 x 3.61)

**Dining Room** 

7'3" x 17'3" (2.214 x 5.27)

**Utility Room** 

6'9" x 14'5" (2.08 x 4.396)

Sitting Room / Bedroom

7'3" x 14'0" (2.216 x 4.29)

First Floor Landing

**Bedroom One** 

11'11" x 11'10" (3.648 x 3.63)

**Bedroom Two** 

11'11" x 11'11" (3.64 x 3.633)

Bedroom Three

12'4" x 11'10" (3.77 x 3.61)

**Family Bathroom** 

9'1" x 7'5" (2.77 x 2.278)

**Identification Checks** 

Webbs Estate Agents - endeavour to maintain accurate depictions of properties in Virtual Tours, Floor Plans and descriptions, however, these are intended only as a guide and purchasers must satisfy themselves by personal inspection.