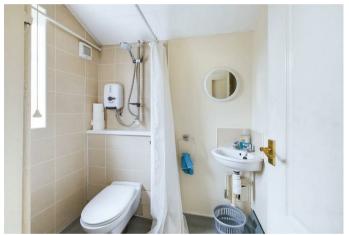

## **Rooms and Dimensions**

**Entrance Porch** 

Hallway

9'0" x 13'2" (2.764 x 4.022)

Wetroom

5869'5" x 456'0" (1789 x 139)

**Living Room** 

11'10" x 13'8" inc bay (3.6176 x 4.19 inc bay)