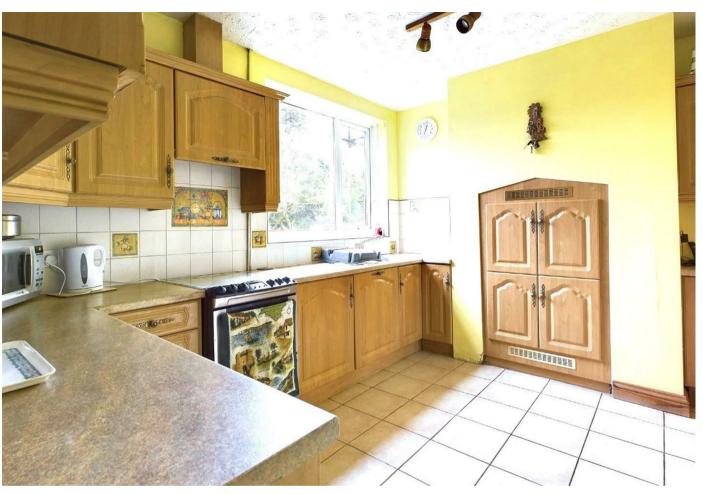

**Sitting Room** 

11968'6" x 11'10" (3648 x 3.629)

Kitchen

12'3" x 11'10" (3.745 x 3.61)

**Dining Room** 

7'3" x 17'3" (2.214 x 5.27)

**Utility Room** 

6'9" x 14'5" (2.08 x 4.396)