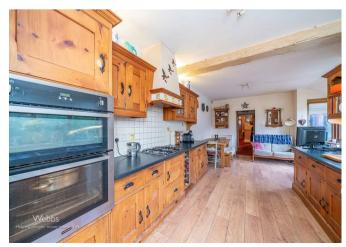

Inner hallway

Breakfast sitting area 12'11" x 8'10" (3.96m x 2.71m)

Kitchen 12'0" x 9'7" (3.66m x 2.94m)

**Utility room** 11'2" x 9'7" (3.41m x 2.94m)

Downstairs wetroom WC

**Snug** 9'7" x 8'6" (2.94m x 2.60m)