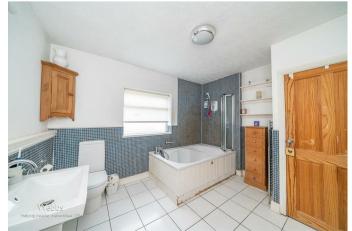

Inner hallway

Breakfast sitting area 12'11" x 8'10" (3.96m x 2.71m)

Kitchen 12'0" x 9'7" (3.66m x 2.94m)

**Utility room** 11'2" x 9'7" (3.41m x 2.94m)

Downstairs wetroom WC

**Snug** 9'7" x 8'6" (2.94m x 2.60m)

Bedroom one 13'2" x 12'11" (4.03m x 3.94m)

Bedroom two 12'11" x 12'8" (3.94m x 3.87m)

Bedroom five 9'1" x 6'4" (2.77m x 1.94m)

Family bathroom 11'4" x 8'11" (3.46m x 2.74m)

Seperate WC

Second floor landing