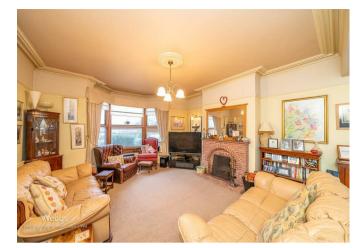

## **Rooms and Dimensions**

**Entrance Vestibule** 

Hallway

Open plan living dining room

Living room area 14'7" into bay x 14'10" (4.46m into bay x 4.54m)

Dining area 12'11" x 15'11" into bay (3.94m x 4.86m into bay)