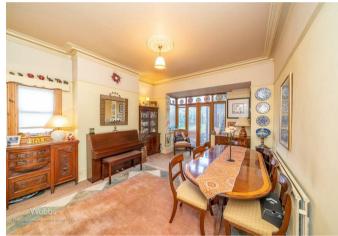

## **Rooms and Dimensions**

**Entrance Vestibule** 

Hallway

Open plan living dining room

Living room area 14'7" into bay x 14'10" (4.46m into bay x 4.54m)

Dining area 12'11" x 15'11" into bay (3.94m x 4.86m into bay)