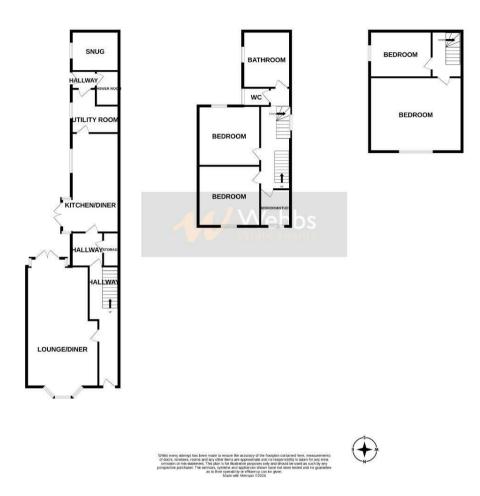

Bedroom three 13'9" x 19'7" (4.20m x 5.98m)

Bedroom four 13'0" x 9'11" (3.97m x 3.04m)

Multi use Annexe

Private and mature rear garden

Front driveway

**Identification Checks** 

GROUND FLOOR

1ST FLOOR

2ND FLOOR

Webbs Estate Agents - endeavour to maintain accurate depictions of properties in Virtual Tours, Floor Plans and descriptions, however, these are intended only as a guide and purchasers must satisfy themselves by personal inspection.