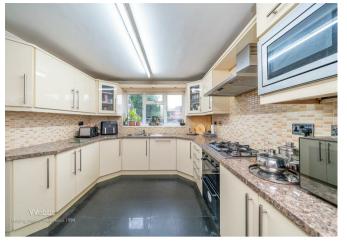

Webbs Estate Agents are pleased to bring to market this large and versatile detached family home situated in a popular location being close to all local amenities including shops, schools, road and transport links. This home offers in brief: Entrance hall with separate guest WC, large lounge with an outlook to the front of the home, fitted kitchen, dining room and large store room, on the ground floor there is the fifth bedroom and ensuite shower room.

## **Rooms and Dimensions**

**Entrance Hall** 

**Guest WC** 

Lounge

20'0" x 11'8" (6.12m x 3.58m)

**Dining Room** 

10'4" x 10'2" (3.15m x 3.12m)

**Fitted Kitchen** 