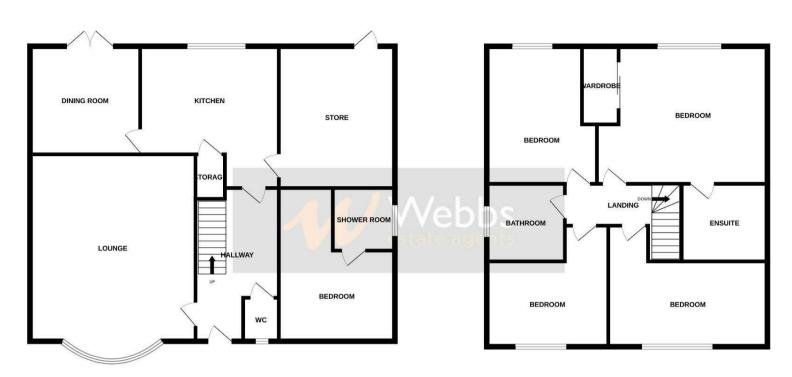

## **Rooms and Dimensions**

**Entrance Hall** 

**Guest WC** 

Lounge

20'0" x 11'8" (6.12m x 3.58m)

**Dining Room** 

10'4" x 10'2" (3.15m x 3.12m)

**Fitted Kitchen** 

13'10" x 9'8" (4.24m x 2.97m)

**Store Room** 

**Bedroom Five** 

**En Suite** 

First Floor Landing

**Bedroom One** 

11'6" x 10'7" (3.51m x 3.23m)

**En Suite Bathroom** 

**Bedroom Two** 

11'8" x 11'3" (3.58m x 3.45m)

**Bedroom Three** 

11'8" x 8'11" (3.56m x 2.74m)

**Bedroom Four** 

10'4" x 7'10" (3.15m x 2.39m)

**Refitted Bathroom** 

**Identification Checks B** 

GROUND FLOOR 1ST FLOOR

Whilst every attempt has been made to ensure the accuracy of the floorplan contained here, measurements of doors, windows, rooms and any other items are approximate and no responsibility is taken for any error, omission or mis-statement. This plan is for illustrative purposes only and should be used as such by any prospective purchaser. The services, systems and appliances shown have not been tested and no guarantee as to their operability or efficiency can be given.