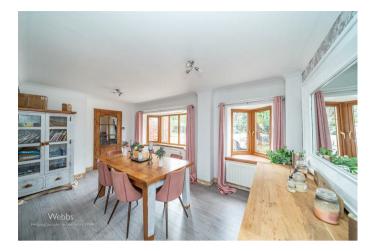

## **Dining/ Study Room**

18'11" x 17'6" (5.79m x 5.35m)

### Lounge

20'4" x 18'2" (6.22m x 5.55m)

### **Breakfast Kitchen**

24'8" x 20'6" (7.53m x 6.27m)

**Guest WC** 