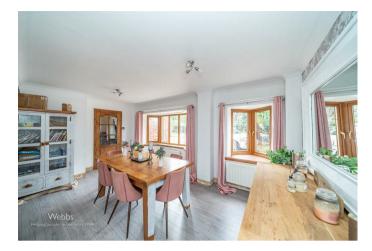

## **Dining/ Study Room**

18'11" x 17'6" (5.79m x 5.35m)

### Lounge

20'4" x 18'2" (6.22m x 5.55m)