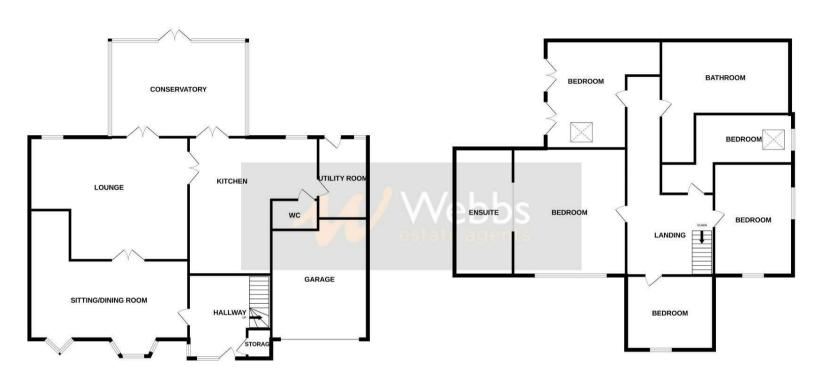

This stunning home offers entrance hall, cloakroom, dining room with study area, breakfast kitchen and L shaped lounge leading to conservatory, guest WC and utility room.

The first floor accommodation offers gallery landing, family bathroom, master bedroom with en suite bathroom and roof top terrace and a further four spacious bedrooms.

## **Rooms and Dimensions**

#### Hall

## **Dining/ Study Room**

18'11" x 17'6" (5.79m x 5.35m)

### Lounge

20'4" x 18'2" (6.22m x 5.55m)

### **Breakfast Kitchen**

24'8" x 20'6" (7.53m x 6.27m)

**Guest WC** 

# **Utility Room**

5'2" x 12'5" (1.577m x 3.804m)

**Double Garage** 

**First Floor Landing** 

#### **Bedroom One**

14'0" x 10'10" (4.279m x 3.326m)

#### En suite

5'2" x 14'1" (1.588m x 4.308m)

#### Bedroom Two

8'11" x 8'3" (2.742m x 2.535m)

#### **Bedroom Three**

15'8" x 10'8" (4.787m x 3.259m)

#### **Bedroom Four**

13'5" x 7'11" (4.108m x 2.428m)

#### **Bedroom Four**

11'6" x 9'10" (3.511m x 3.017m)

### **Family Bathroom**

GROUND FLOOR 1ST FLOOR

Whilst every attempt has been made to ensure the accuracy of the floorplan contained here, measurements of doors, windows, rooms and any other items are approximate and no responsibility is taken for any error, omission or mis-statement. This plan is for illustrative purposes only and should be used as such by any prospective purchaser. The services, systems and appliances shown have not been tested and no guarantee as to their operability or efficiency can be given.