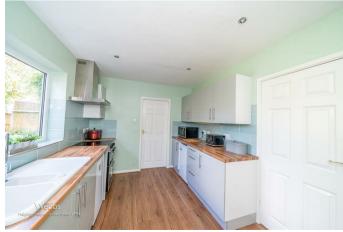

This charming three-bedroom detached home on Walsall Road offers spacious and modern living in a sought-after location. The property features a welcoming porch and entrance hall leading to an extended lounge, perfect for relaxation and entertaining. The dining room is ideal for family meals, while the recently refitted modern kitchen provides a stylish and functional space. A convenient guest WC and an attached garage complete the ground floor layout.

## **Rooms and Dimensions**

Porch

**Entrance Hall** 

**Extended Lounge** 

20'4" x 13'9" (6.20m x 4.20m)

**Dining Room** 

12'5" x 9'7" (3.81m x 2.94m)

**Refitted Kitchen** 

11'9" x 8'10" (3.6m x 2.70m)

**Lobby Area** 

**Guest WC** 

Garage

17'9" x 8'0" (5.43m x 2.44m)

Landing

**Bedroom One** 

12'0" x 13'8" (3.67m x 4.18m)