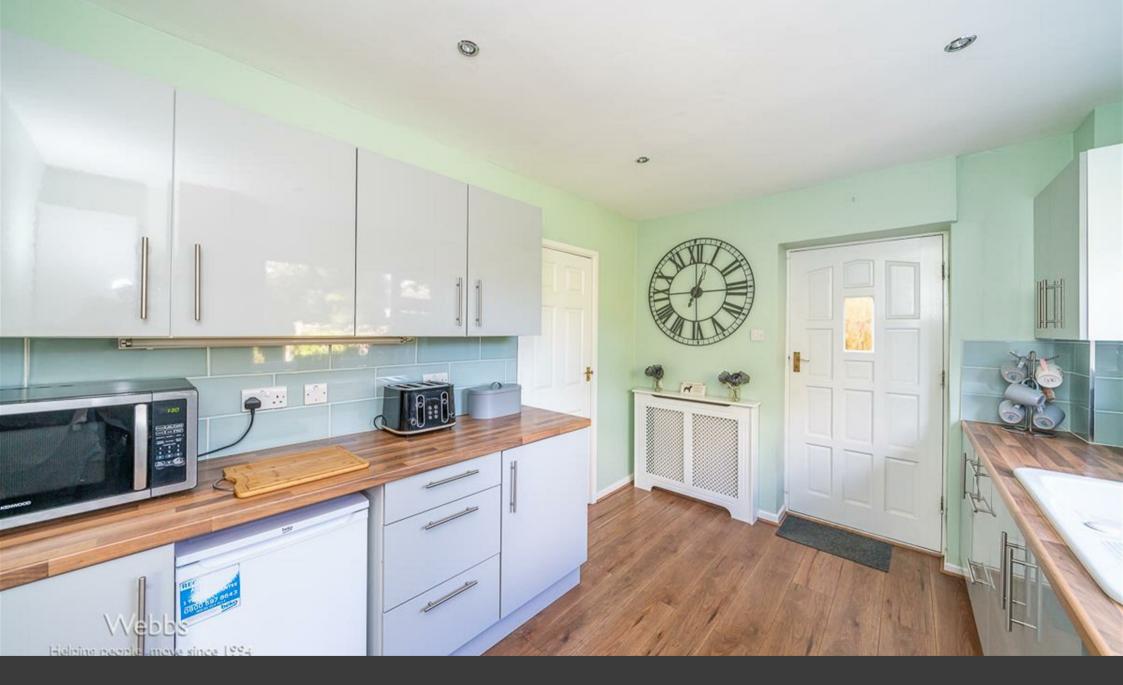

This charming three-bedroom detached home on Walsall Road offers spacious and modern living in a sought-after location. The property features a welcoming porch and entrance hall leading to an extended lounge, perfect for relaxation and entertaining. The dining room is ideal for family meals, while the recently refitted modern kitchen provides a stylish and functional space. A convenient guest WC and an attached garage complete the ground floor layout.

## **Rooms and Dimensions**

Porch

**Entrance Hall** 

**Extended Lounge** 

20'4" x 13'9" (6.20m x 4.20m)

**Dining Room** 

12'5" x 9'7" (3.81m x 2.94m)

**Refitted Kitchen** 

11'9" x 8'10" (3.6m x 2.70m)

**Lobby Area** 

**Guest WC** 

Garage

17'9" x 8'0" (5.43m x 2.44m)

Landing

**Bedroom One** 

12'0" x 13'8" (3.67m x 4.18m)