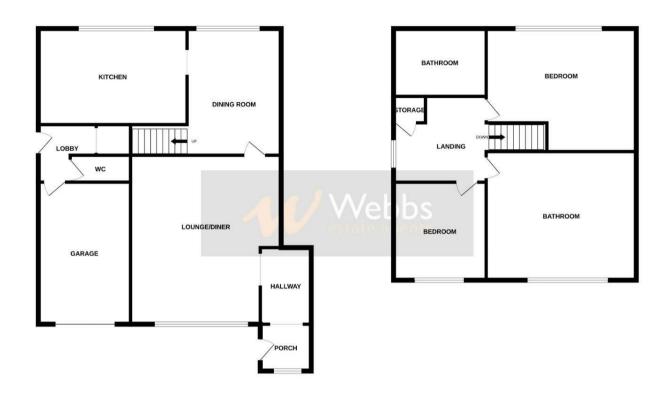

## **Rooms and Dimensions**

Porch

**Entrance Hall** 

**Extended Lounge** 

20'4" x 13'9" (6.20m x 4.20m)

**Dining Room** 

12'5" x 9'7" (3.81m x 2.94m)

**Refitted Kitchen** 

11'9" x 8'10" (3.6m x 2.70m)

**Lobby Area** 

**Guest WC** 

Garage

17'9" x 8'0" (5.43m x 2.44m)

Landing

**Bedroom One** 

12'0" x 13'8" (3.67m x 4.18m)

**Bedroom Two** 

12'5" x 13'7" (3.80m x 4.15m)

**Bedroom Three** 

9'0" x 7'11" (2.76m x 2.43m)

**Refitted Bathroom** 

**Identification Checks** 

GROUND FLOOR 1ST FLOOR

Whilst every attempt has been made to ensure the accuracy of the footpien contained here, measurements of doors, individue, room and any other items are approximate and no responsibility is taken for any error, omission or mis-statement. This plain is for illustrative purposes only and should be used as such by any prospective purchaser. The services, systems and appliances shown have been tested and no guarantee as to their operability or efficiency can be given.