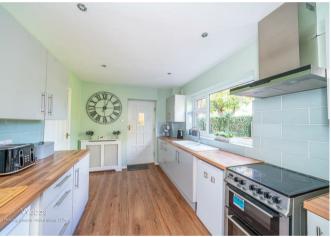

This charming three-bedroom detached home on Walsall Road offers spacious and modern living in a sought-after location. The property features a welcoming porch and entrance hall leading to an extended lounge, perfect for relaxation and entertaining. The dining room is ideal for family meals, while the recently refitted modern kitchen provides a stylish and functional space. A convenient guest WC and an attached garage complete the ground floor layout.

## **Rooms and Dimensions**

Porch

**Entrance Hall** 

**Extended Lounge** 

20'4" x 13'9" (6.20m x 4.20m)

**Dining Room** 

12'5" x 9'7" (3.81m x 2.94m)

**Refitted Kitchen** 

11'9" x 8'10" (3.6m x 2.70m)

**Lobby Area** 

**Guest WC** 

Garage

17'9" x 8'0" (5.43m x 2.44m)

Landing

**Bedroom One** 

12'0" x 13'8" (3.67m x 4.18m)