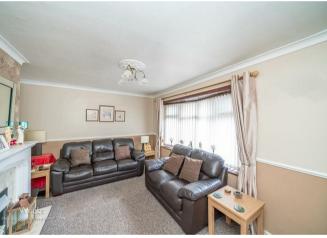

## **Rooms and Dimensions**

**Entrance porch** 

**Reception hall** 

Living room

14'6" x 11'4" (4.42m x 3.46m)

Kitchen dining room

20'8" x 8'11" (6.31m x 2.74m)

First floor landing