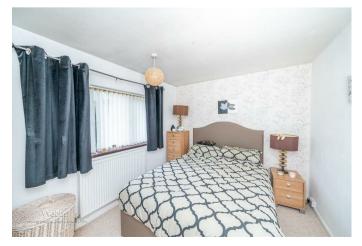

Bedroom one

9'11" x 11'5" (3.04m x 3.48m)

**Bedroom two** 

11'9" x 9'1" (3.59m x 2.77m)

**Bedroom three** 

8'10" x 8'2" (2.70m x 2.50m)

Shower room WC

8'10" x 4'10" (2.70m x 1.48m)