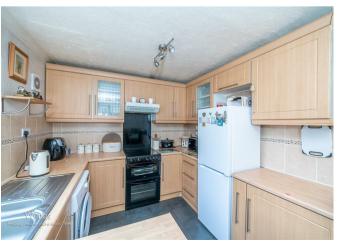

## **Rooms and Dimensions**

**Entrance porch** 

**Reception hall** 

Living room

14'6" x 11'4" (4.42m x 3.46m)

Kitchen dining room

20'8" x 8'11" (6.31m x 2.74m)

First floor landing