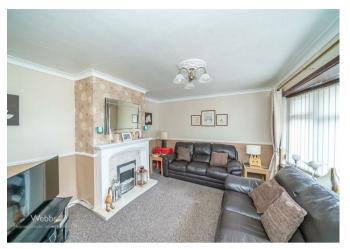

## **Rooms and Dimensions**

**Entrance porch** 

**Reception hall** 

Living room

14'6" x 11'4" (4.42m x 3.46m)

Kitchen dining room

20'8" x 8'11" (6.31m x 2.74m)

First floor landing