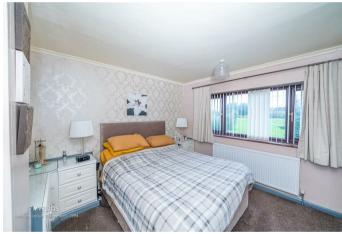

Bedroom one

9'11" x 11'5" (3.04m x 3.48m)

**Bedroom two** 

11'9" x 9'1" (3.59m x 2.77m)

**Bedroom three** 

8'10" x 8'2" (2.70m x 2.50m)

Shower room WC

8'10" x 4'10" (2.70m x 1.48m)