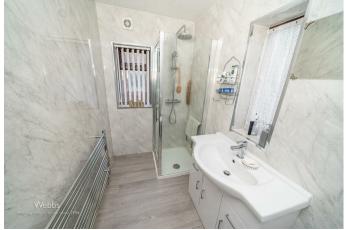

Bedroom one

9'11" x 11'5" (3.04m x 3.48m)

**Bedroom two** 

11'9" x 9'1" (3.59m x 2.77m)

**Bedroom three** 

8'10" x 8'2" (2.70m x 2.50m)

Shower room WC

8'10" x 4'10" (2.70m x 1.48m)