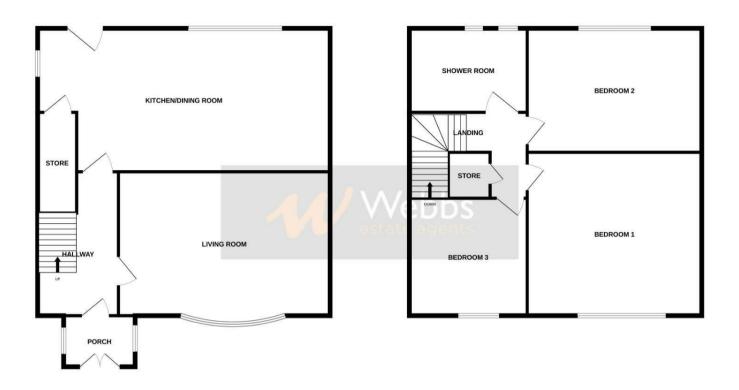

## **Rooms and Dimensions**

**Entrance porch** 

**Reception hall** 

Living room

14'6" x 11'4" (4.42m x 3.46m)

Kitchen dining room

20'8" x 8'11" (6.31m x 2.74m)

First floor landing

Bedroom one

9'11" x 11'5" (3.04m x 3.48m)

**Bedroom two** 

11'9" x 9'1" (3.59m x 2.77m)

**Bedroom three** 

8'10" x 8'2" (2.70m x 2.50m)

Shower room WC

8'10" x 4'10" (2.70m x 1.48m)

Driveway and front garden

Private and enclosed rear garden

**Identification Checks** 

GROUND FLOOR 1ST FLOOR

Whilst every attempt has been made to ensure the accuracy of the floopfan contained here, measurements of doors windows, crome and any other lisms are approximate and no responsibility is after for any exposition or mis-statement. This plan is for illustrative purposes only and should be used as such by any prospective purchaser. The sales from appliances shown have not been tested and no guarantee as to their operability or efficiency can be given.