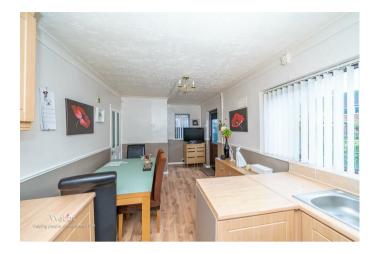

## **Rooms and Dimensions**

**Entrance porch** 

**Reception hall** 

Living room

14'6" x 11'4" (4.42m x 3.46m)

Kitchen dining room

20'8" x 8'11" (6.31m x 2.74m)

First floor landing