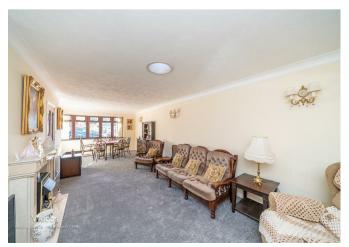

Inside, the heart of the home is the kitchen diner, perfect for family meals and entertaining. Additionally, a large utility room/second kitchen offers added convenience and flexibility. The expansive lounge diner provides a bright and welcoming space for relaxation.

## **Rooms and Dimensions**

**Entrance Hall** 

Lounge 4.266m x 3.992

**Kitchen** 17'4" x 7'4" (5.295m x 2.244m)

**Utility Room/ 2nd Kitchen** 11'11" x 27'8" (3.648m x 8.447m)

Bedroom One 12'1" x 8'5" (3.688m x 2.589m)