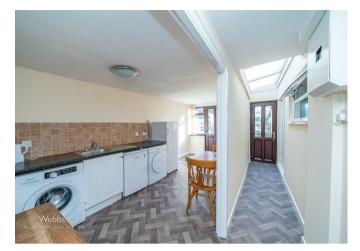

Inside, the heart of the home is the kitchen diner, perfect for family meals and entertaining. Additionally, a large utility room/second kitchen offers added convenience and flexibility. The expansive lounge diner provides a bright and welcoming space for relaxation.

## **Rooms and Dimensions**

**Entrance Hall** 

Lounge 4.266m x 3.992

**Kitchen** 17'4" x 7'4" (5.295m x 2.244m)

**Utility Room/ 2nd Kitchen** 11'11" x 27'8" (3.648m x 8.447m)

Bedroom One 12'1" x 8'5" (3.688m x 2.589m)