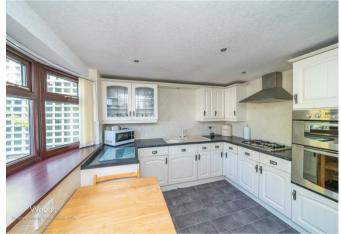

Inside, the heart of the home is the kitchen diner, perfect for family meals and entertaining. Additionally, a large utility room/second kitchen offers added convenience and flexibility. The expansive lounge diner provides a bright and welcoming space for relaxation.

## **Rooms and Dimensions**

**Entrance Hall** 

Lounge 4.266m x 3.992

**Kitchen** 17'4" x 7'4" (5.295m x 2.244m)

**Utility Room/ 2nd Kitchen** 11'11" x 27'8" (3.648m x 8.447m)

Bedroom One 12'1" x 8'5" (3.688m x 2.589m)