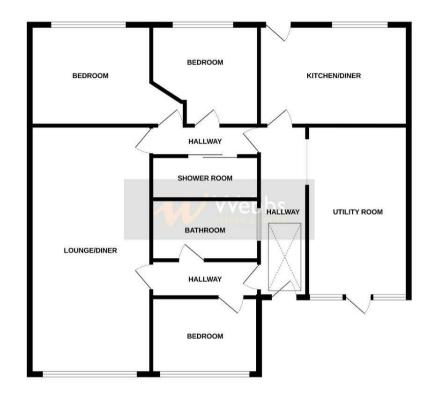

## **Rooms and Dimensions**

**Entrance Hall** 

Lounge 4.266m x 3.992

**Kitchen** 17'4" x 7'4" (5.295m x 2.244m)

**Utility Room/ 2nd Kitchen** 11'11" x 27'8" (3.648m x 8.447m)

Bedroom One 12'1" x 8'5" (3.688m x 2.589m)

**Bedroom Two** 10'8" x 8'1" (3.254m x 2.466m)

- UTILITY ROOM/ 2ND KITCHEN
- FRONT AND REAR GARDEN WITH DRIVEWAY
- POPULAR LOCATION
- CALL WEBBS TO SECURE YOUR VIEWING TODAY!!!

**Bedroom Three** 8'0" x 9'10" (2.449m x 3.009m)

Bathroom 7'3" x 5'3" (2.222m x 1.616m)

**Shower Room** 2'5" x 4'8" (0.737m x 1.424m)

GROUND FLOOR

28 High Street, Aldridge, Walsall, WS9 8LZ Tel: 01922 288800 | Email: aldridge@webbsestateagents.co.uk | www.webbestateagents.co.uk