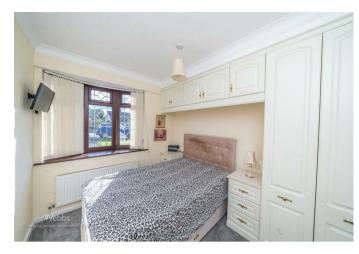

## **Rooms and Dimensions**

**Entrance Hall** 

Lounge 4.266m x 3.992

**Kitchen** 17'4" x 7'4" (5.295m x 2.244m)

**Utility Room/ 2nd Kitchen** 11'11" x 27'8" (3.648m x 8.447m)

Bedroom One 12'1" x 8'5" (3.688m x 2.589m)