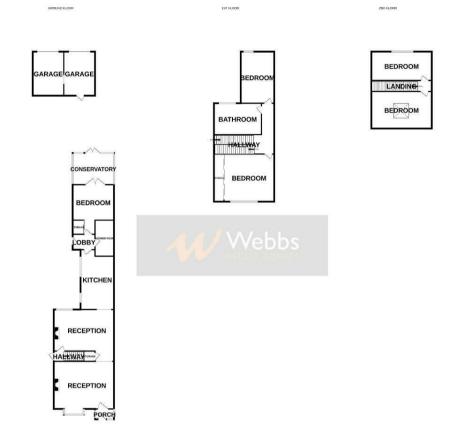

Webbs Estate Agents are pleased to bring to market this deceptively spacious FIVE BEDROOMS end of terrace home being close to all local amenities including shops, schools and road links. In brief this home offers: Entrance porch, lounge to the front, under stairs storage, lounge/diner, fitted galley kitchen, lobby area, downstairs shower room, bedroom five and consevatory. On the first floor there are two double bedrooms and fitted family bathroom.

On the second floor there are a further two double bedrooms.

To the rear there is a sizable private and enclosed rear garden with a paved patio area, decked and lawn area with access to the DOUBLE GARAGE!!

## **Rooms and Dimensions**

**Reception Room One** 

13'0" x 14'2" (3.970m x 4.332m)

**Reception Room Two** 

12'11" x 12'3" (3.962m x 3.749m)

Kitchen

7'11" x 15'0" (2.422m x 4.596m)

**Shower Room** 

8'0" x 3'9" (2.451m x 1.155m)

**Bedroom Four/ Reception Room** 

13'10" x 10'3" (4.225m x 3.132m)

Consevatory

11'2" x 10'2" (3.425m x 3.114m)

First Floor

**Bedroom One** 

12'3" x 10'8" (3.759m x 3.257m)

**Bedroom Two** 

14'10" x 7'11" (4.535m x 2.433m)

**Bathroom** 

8'11" x 9'11" (2.725m x 3.035m)

**Second Floor** 

**Bedroom Three** 

12'10" x 7'5" (3.933m x 2.285m)

**Bedroom Five** 

12'9" x 8'7" (3.910m x 2.633m)

**Double Garage** 

38'0" x 20'4" (11.6m x 6.2m)

Whilst every attempt has been made to ensure the accuracy of the Booplan contained here, measurements of dues, windows, rooms and any other items are approximate and not responsibility to balen its may ema, emission or mer's elemental. They are no for influently empropes only and should be trad as such by any prospective purchaser. The services, systems and appearances shown have not been resided and no guarannee as to the facility of the properties of the profession of the p