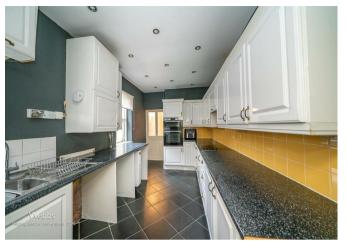

Webbs Estate Agents are pleased to bring to market this deceptively spacious FIVE BEDROOMS end of terrace home being close to all local amenities including shops, schools and road links. In brief this home offers: Entrance porch, lounge to the front, under stairs storage, lounge/diner, fitted galley kitchen, lobby area, downstairs shower room, bedroom five and consevatory. On the first floor there are two double bedrooms and fitted family bathroom.

## **Rooms and Dimensions**

**Reception Room One** 

13'0" x 14'2" (3.970m x 4.332m)

**Reception Room Two** 

12'11" x 12'3" (3.962m x 3.749m)

Kitchen

7'11" x 15'0" (2.422m x 4.596m)

**Shower Room** 