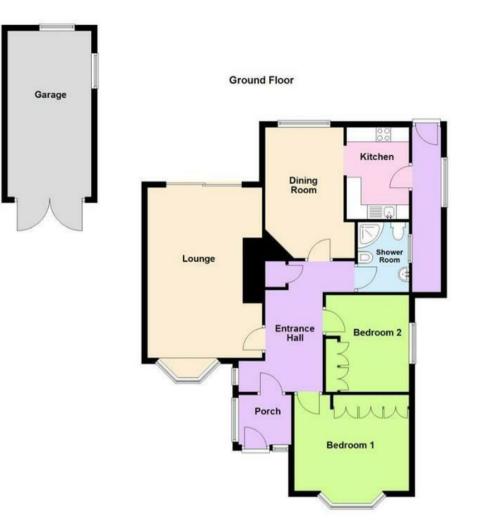

WEBBS ESTATE AGENTS are delighted to bring to market this spaciuosly appointed TWO BEDROOM DETACHED BUNGALOW offering fantastic potential and situated in a highly desirable and convenient location close to amenities, shops, transport links including A5 and M6 TOLL. Internally comprising of a porch, spacious reception hallway, two double bedrooms, shower room and WC, spacious main living room, kitchen dining room and useful covered side store room/passage. Externally there is AMPLE off road parking to the front via the driveway, front garden and garage, the stunning large rear garden is private and enclosed . For a viewing contact our Aldridge office on 01922 288800. Property is offered for sale through the Modern Method of Auction which is operated by iamsold Limited.

## **Rooms and Dimensions**

| Entrance porch                 | Garage                    |
|--------------------------------|---------------------------|
| Reception hall                 | Front driveway            |
| Living room                    | Large private rear garden |
| Kitchen dining room            | Auctioneers Comments      |
| Bedroom one                    | Identification Checks     |
| Bedroom two                    |                           |
| Shower room WC                 |                           |
| Useful covered side store room |                           |