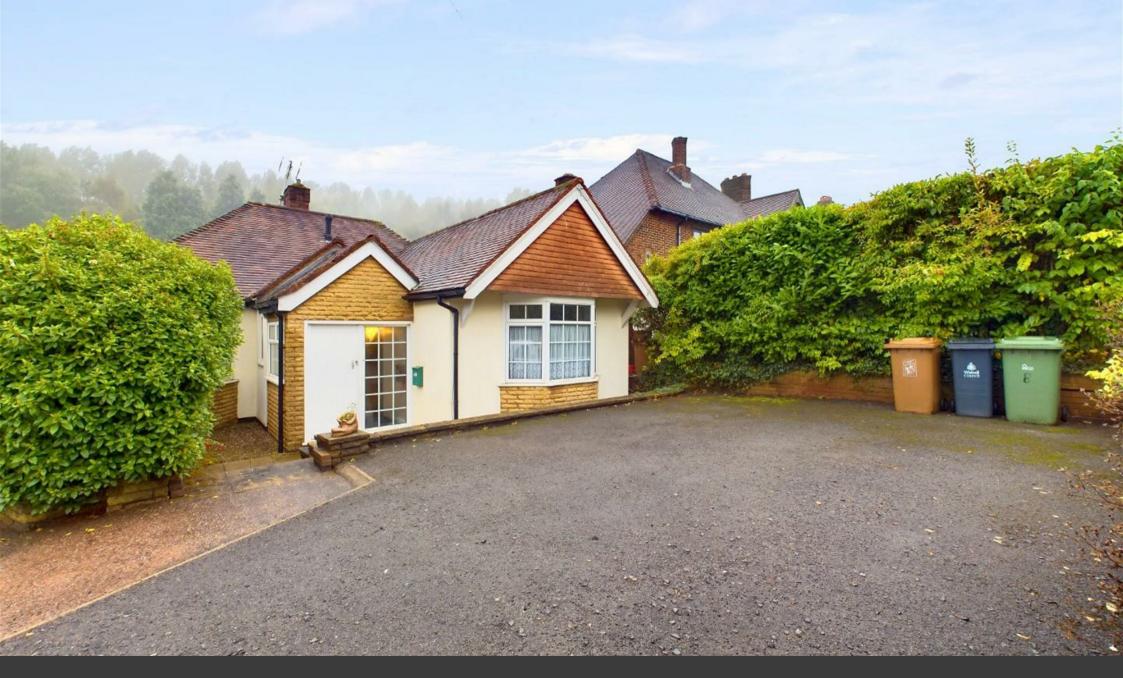

Lichfield Road | Walsall | WS9 9PE Auction Guide £200,000

WEBBS ESTATE AGENTS are delighted to bring to market this spaciuosly appointed TWO BEDROOM DETACHED BUNGALOW offering fantastic potential and situated in a highly desirable and convenient location close to amenities, shops, transport links including A5 and M6 TOLL. Internally comprising of a porch, spacious reception hallway, two double bedrooms, shower room and WC, spacious main living room, kitchen dining room and useful covered side store room/passage. Externally there is AMPLE off road parking to the front via the driveway, front garden and garage, the stunning large rear garden is private and enclosed . For a viewing contact our Aldridge office on 01922 288800. Property is offered for sale through the Modern Method of Auction which is operated by iamsold Limited.

- SPACIOUS DETACHED BUNGALOW WITH FABULOUS POTENTIAL
- TWO DOUBLE BEDROOMS
- KITCHEN DINING ROOM
- DRIVE, GARAGE AND LARGE PRIVATE REAR GARDEN

Webbs Estate Agents - endeavour to maintain accurate depictions of properties in Virtual Tours, Floor Plans and descriptions, however, these are intended only as a guide and purchasers must satisfy themselves by personal inspection.