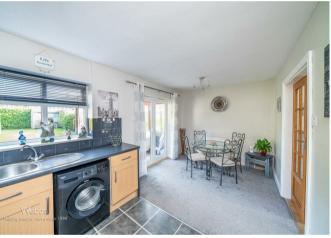

refitted bathroom.

Externally there is a private and enclosed rear garden with paved patio area and laid to lawn area. Call Webbs today to secure your viewing!!!

# **Key Features**

- TWO BEDROOM SEMI DETACHED HOME WITH NO CHAIN LOUNGE
- KITCHEN DINER
- TWO DOUBLE BEDROOMS
- DRIVEWAY
- POPULAR LOCATION

- CONSEVATORY TO THE REAR
- REFITTED BATHROOM
- LARGE REAR GARDEN
- CALL WEBBS TO SECURE YOUR VIEWING TODAY!!!

# **Rooms and Dimensions**

### **Entrance Hall**

## Lounge

13'4" x 11'10" (4.083m x 3.620m)

## Consevatory

7'6" x 7'7" (2.304m x 2.319m)

## **Kitchen Diner**

8'8" x 16'8" (2.644m x 5.082m)

### **Bedroom One**

11'5" x 9'7" (3.490m x 2.940m)

# **Bedroom Two**

11'0" x 8'1" (3.375m x 2.485m)

#### Bathroom

7'7" x 8'2" (2.322m x 2.497m)

### **Identification Checks**



















GROUND FLOOR 1ST FLOOR



What every attempt has been made to ensure the accuracy of the Socretion contained here, measurements of doors, windows, rooms said any other terms are approximate and not estipated by a stem for any error, prospective parchaser. The services, systems and applicance shows have not been tested and no guarantee as to their operability or efficiency can be given.

Webbs Estate Agents - endeavour to maintain accurate depictions of properties in Virtual Tours, Floor Plans and descriptions, however, these are intended only as a guide and purchasers must satisfy themselves by personal inspection.