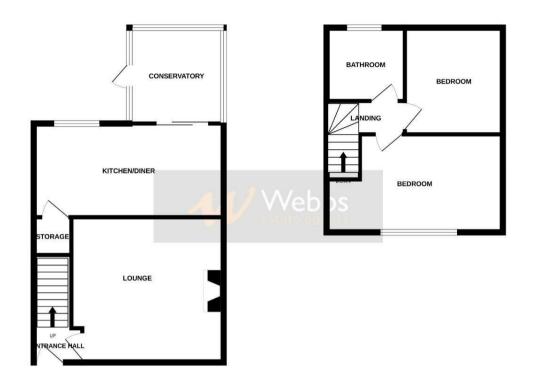

# **Rooms and Dimensions**

### **Entrance Hall**

## Lounge

13'4" x 11'10" (4.083m x 3.620m)

## Consevatory

7'6" x 7'7" (2.304m x 2.319m)

## **Kitchen Diner**

8'8" x 16'8" (2.644m x 5.082m)

### **Bedroom One**

11'5" x 9'7" (3.490m x 2.940m)

# **Bedroom Two**

11'0" x 8'1" (3.375m x 2.485m)

#### Bathroom

7'7" x 8'2" (2.322m x 2.497m)

### **Identification Checks**

GROUND FLOOR 1ST FLOOR

What every attempt has been made to ensure the accuracy of the Socretion contained here, measurements of doors, windows, rooms said any other terms are approximate and not estipated by a stem for any error, prospective parchaser. The services, systems and applicance shows have not been tested and no guarantee as to their operability or efficiency can be given.