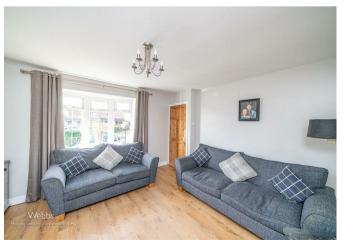

efitted bathroom.

Externally there is a private and enclosed rear garden with paved patio area and laid to lawn area. Call Webbs today to secure your viewing!!!

# **Key Features**

- TWO BEDROOM SEMI DETACHED HOME WITH NO CHAIN LOUNGE
- KITCHEN DINER
- TWO DOUBLE BEDROOMS
- DRIVEWAY
- POPULAR LOCATION

- CONSEVATORY TO THE REAR
- REFITTED BATHROOM
- LARGE REAR GARDEN
- CALL WEBBS TO SECURE YOUR VIEWING TODAY!!!

# **Rooms and Dimensions**

### **Entrance Hall**

## Lounge

13'4" x 11'10" (4.083m x 3.620m)

## Consevatory

7'6" x 7'7" (2.304m x 2.319m)

## **Kitchen Diner**

8'8" x 16'8" (2.644m x 5.082m)

### **Bedroom One**

11'5" x 9'7" (3.490m x 2.940m)

# **Bedroom Two**

11'0" x 8'1" (3.375m x 2.485m)

#### Bathroom

7'7" x 8'2" (2.322m x 2.497m)

### **Identification Checks**



















GROUND FLOOR 1ST FLOOR



What every attempt has been made to ensure the accuracy of the Socretion contained here, measurements of doors, windows, rooms said any other terms are approximate and not estipated by a stem for any error, prospective parchaser. The services, systems and applicance shows have not been tested and no guarantee as to their operability or efficiency can be given.

Webbs Estate Agents - endeavour to maintain accurate depictions of properties in Virtual Tours, Floor Plans and descriptions, however, these are intended only as a guide and purchasers must satisfy themselves by personal inspection.