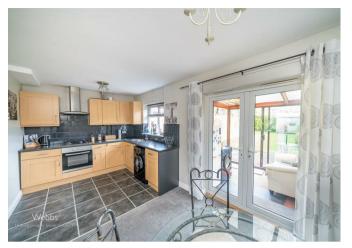

nd refitted bathroom.

Externally there is a private and enclosed rear garden with paved patio area and laid to lawn area. Call Webbs today to secure your viewing!!!

# **Key Features**

- TWO BEDROOM SEMI DETACHED HOME WITH NO CHAIN LOUNGE
- KITCHEN DINER
- TWO DOUBLE BEDROOMS
- DRIVEWAY
- POPULAR LOCATION

- CONSEVATORY TO THE REAR
- REFITTED BATHROOM
- LARGE REAR GARDEN
- CALL WEBBS TO SECURE YOUR VIEWING TODAY!!!

# **Rooms and Dimensions**

### **Entrance Hall**

## Lounge

13'4" x 11'10" (4.083m x 3.620m)

## Consevatory

7'6" x 7'7" (2.304m x 2.319m)

## **Kitchen Diner**

8'8" x 16'8" (2.644m x 5.082m)

### **Bedroom One**

11'5" x 9'7" (3.490m x 2.940m)

# **Bedroom Two**

11'0" x 8'1" (3.375m x 2.485m)

#### Bathroom

7'7" x 8'2" (2.322m x 2.497m)

### **Identification Checks**



















GROUND FLOOR 1ST FLOOR



What every attempt has been made to ensure the accuracy of the Socretion contained here, measurements of doors, windows, rooms said any other terms are approximate and not estipated by a stem for any error, prospective parchaser. The services, systems and applicance shows have not been tested and no guarantee as to their operability or efficiency can be given.

Webbs Estate Agents - endeavour to maintain accurate depictions of properties in Virtual Tours, Floor Plans and descriptions, however, these are intended only as a guide and purchasers must satisfy themselves by personal inspection.