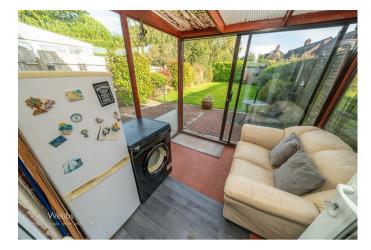

itted bathroom.

Externally there is a private and enclosed rear garden with paved patio area and laid to lawn area. Call Webbs today to secure your viewing!!!

# **Key Features**

- TWO BEDROOM SEMI DETACHED HOME WITH NO CHAIN LOUNGE
- KITCHEN DINER
- TWO DOUBLE BEDROOMS
- DRIVEWAY
- POPULAR LOCATION

- CONSEVATORY TO THE REAR
- REFITTED BATHROOM
- LARGE REAR GARDEN
- CALL WEBBS TO SECURE YOUR VIEWING TODAY!!!

# **Rooms and Dimensions**

### **Entrance Hall**

## Lounge

13'4" x 11'10" (4.083m x 3.620m)

## Consevatory

7'6" x 7'7" (2.304m x 2.319m)

## **Kitchen Diner**

8'8" x 16'8" (2.644m x 5.082m)

### **Bedroom One**

11'5" x 9'7" (3.490m x 2.940m)

# **Bedroom Two**

11'0" x 8'1" (3.375m x 2.485m)

#### Bathroom

7'7" x 8'2" (2.322m x 2.497m)

### **Identification Checks**



















GROUND FLOOR 1ST FLOOR



What every attempt has been made to ensure the accuracy of the Socretion contained here, measurements of doors, windows, rooms said any other terms are approximate and not estipated by a stem for any error, prospective parchaser. The services, systems and applicance shows have not been tested and no guarantee as to their operability or efficiency can be given.

Webbs Estate Agents - endeavour to maintain accurate depictions of properties in Virtual Tours, Floor Plans and descriptions, however, these are intended only as a guide and purchasers must satisfy themselves by personal inspection.