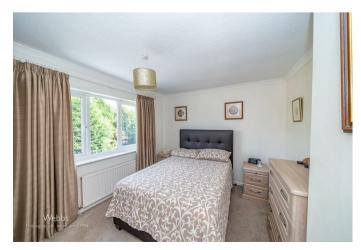

8'7" x 6'11" (2.63m x 2.11m)

Kitchen

13'11" x 9'1" max 7'9" min (4.26m x 2.78m max 2.37m min)

First floor landing

Bedroom one

11'8" x 10'0" (3.57m x 3.07m)

Bedroom two

10'1" x 11'6" (3.09m x 3.53m)

Bedroom three

8'7" x 8'2" (2.64m x 2.49m)

Family bathroom

8'6" x 4'9" (2.60m x 1.47m)

Front driveway and garden

Single garage

14'3" x 8'5" (4.35m x 2.59m)

**Guest WC** 