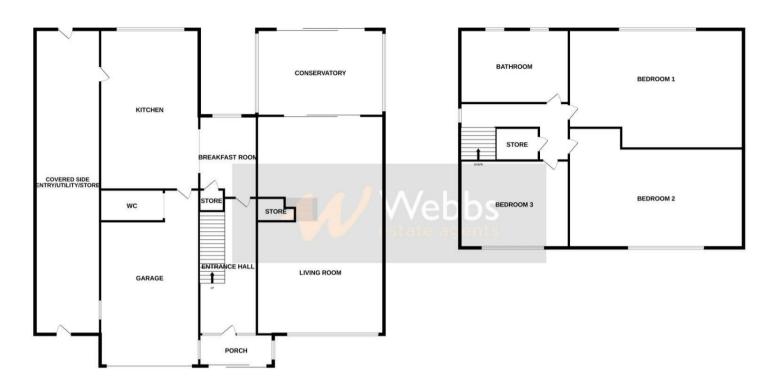

## **Rooms and Dimensions**

**Entrance porch** 

Reception hall

Living room

20'6" x 14'5" max 11'8" (6.26m x 4.41m max 3.57m)

Conservatory

10'0" x 7'9" (3.05m x 2.38m)

Breakfast room

8'7" x 6'11" (2.63m x 2.11m)

Kitchen

13'11" x 9'1" max 7'9" min (4.26m x 2.78m max 2.37m min)

First floor landing

Bedroom one

11'8" x 10'0" (3.57m x 3.07m)

Bedroom two

10'1" x 11'6" (3.09m x 3.53m)

Bedroom three

8'7" x 8'2" (2.64m x 2.49m)

Family bathroom

8'6" x 4'9" (2.60m x 1.47m)

Front driveway and garden

Single garage

14'3" x 8'5" (4.35m x 2.59m)

**Guest WC** 

Private and enclosed large rear garden

GROUND FLOOR 1ST FLOOR

Whilst every attempt has been made to ensure the accuracy of the floorplan contained here, measurements of doors, windows, rooms and any other items are approximate and no responsibility is taken for any error, omission or mis-statement. This plan is for illustrative purposes only and should be used as such by any prospective purchaser. The services, systems and appliances shown have not been tested and no guarantee as to their operability or efficiency can be given.