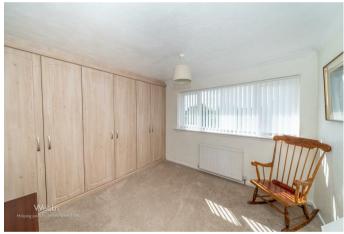

8'7" x 6'11" (2.63m x 2.11m)

Kitchen

13'11" x 9'1" max 7'9" min (4.26m x 2.78m max 2.37m min)

First floor landing

Bedroom one

11'8" x 10'0" (3.57m x 3.07m)

Bedroom two

10'1" x 11'6" (3.09m x 3.53m)

Bedroom three

8'7" x 8'2" (2.64m x 2.49m)

Family bathroom

8'6" x 4'9" (2.60m x 1.47m)

Front driveway and garden

Single garage

14'3" x 8'5" (4.35m x 2.59m)

**Guest WC** 