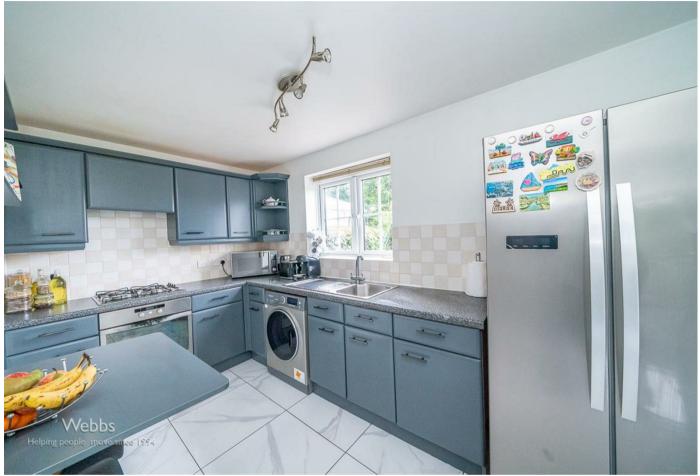

## **Rooms and Dimensions**

**Entrance hall** 

Guest WC

Living room 15'8" x 9'9" (4.80m x 2.99m)

**Conservatory** 11'1" x 10'2" (3.39m x 3.10m)

**Sitting/dining room /study** 9'6" x 8'4" (2.92m x 2.56m)

**Kitchen** 16'6" max 12'11" min x 7'0" (5.03m max 3.96m min x 2.15m)