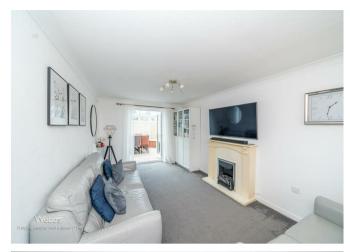

## **Rooms and Dimensions**

**Entrance hall** 

Guest WC

Living room 15'8" x 9'9" (4.80m x 2.99m)

**Conservatory** 11'1" x 10'2" (3.39m x 3.10m)

**Sitting/dining room /study** 9'6" x 8'4" (2.92m x 2.56m)

**Kitchen** 16'6" max 12'11" min x 7'0" (5.03m max 3.96m min x 2.15m)