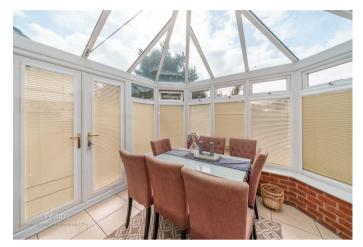

## **Rooms and Dimensions**

**Entrance hall** 

Guest WC

Living room 15'8" x 9'9" (4.80m x 2.99m)

**Conservatory** 11'1" x 10'2" (3.39m x 3.10m)

**Sitting/dining room /study** 9'6" x 8'4" (2.92m x 2.56m)

**Kitchen** 16'6" max 12'11" min x 7'0" (5.03m max 3.96m min x 2.15m)