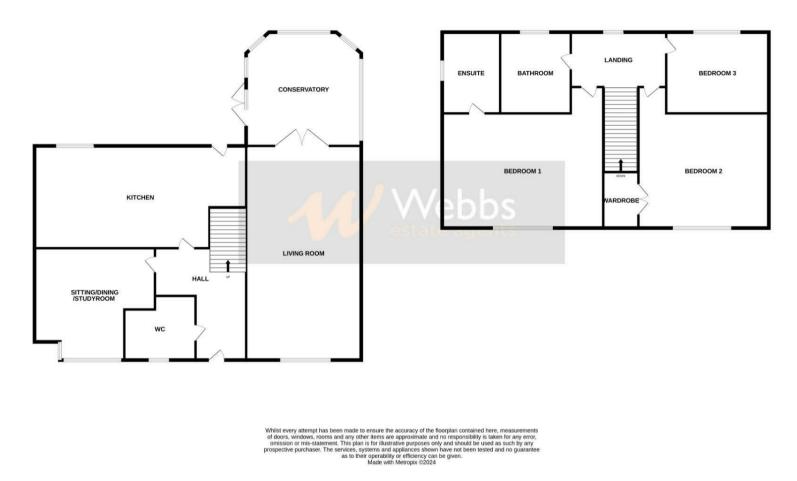

## **Rooms and Dimensions**

**Entrance hall** 

Guest WC

Living room 15'8" x 9'9" (4.80m x 2.99m)

**Conservatory** 11'1" x 10'2" (3.39m x 3.10m)

**Sitting/dining room /study** 9'6" x 8'4" (2.92m x 2.56m)

**Kitchen** 16'6" max 12'11" min x 7'0" (5.03m max 3.96m min x 2.15m)

Fisrt floor landing

Bedroom one 13'0" x 8'8" (3.98m x 2.66m)

- SOUGHT AFTER QUIET CUL DE SAC LOCATION
- THREE GOOD SIZED BEDROOMS
- FAMILY BATHROOM, RE FITTED EN SUITE AND GUEST WC
- UPGRADED DOUBLE GLAZED WINDOWS THROUGHOUT
- PRIVATE AND ENCLOSED REAR GARDEN

**En suite** 4'3" x 4'1" (1.31m x 1.25m)

**Bedroom two** 9'9" x 9'0" (2.98m x 2.76m)

**Bedroom three** 6'11" x 6'5" (2.13m x 1.96m)

**Family bathroom** 6'7" x 5'6" (2.03m x 1.69m)

Front garden and driveway

Single garage

Private and enclosed rear garden Identification Checks

**GROUND FLOOR** 

**1ST FLOOR** 

Webbs Estate Agents - endeavour to maintain accurate depictions of properties in Virtual Tours, Floor Plans and descriptions, however, these are intended only as a guide and purchasers must satisfy themselves by personal inspection.