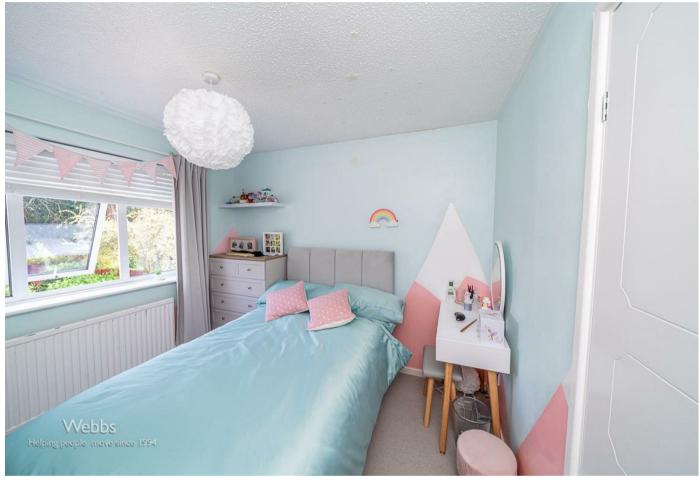

25'5" x 9'1" (7.75m x 2.77m)

WC

7'6" x 2'10" (2.29m x 0.86m)

Home Gym / Office

9'11" x 8'0" (3.02m x 2.44m)

Landing

**Main Bedroom** 

10'6" x 8'2" (3.20m x 2.49m)

**Ensuite Shower Room** 

5'4" x 8'4" (1.63m x 2.54m)

Bedroom 2

10'6" x 9'8" (3.20m x 2.95m)

Bedroom 3

9'8" x 9'11" (2.95m x 3.02m)

Bedroom 4

7'3" x 6'5" (2.21m x 1.96m)