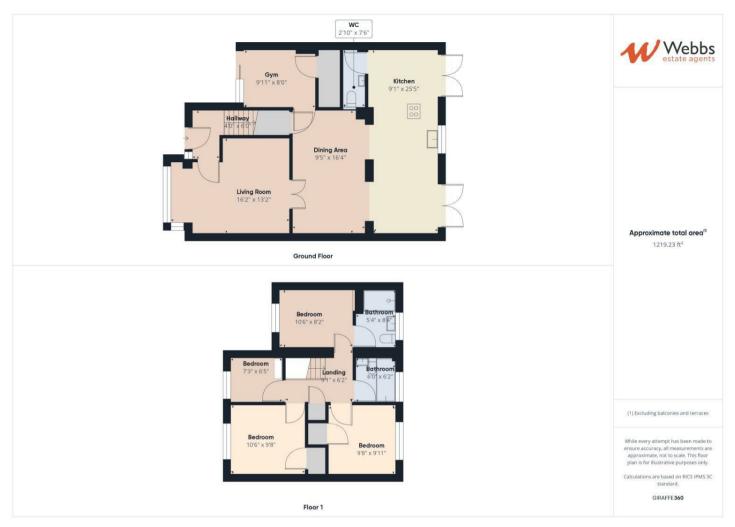

## **Rooms and Dimensions**

**Entrance Porch** 

Hallway

**Living Room** 

16'2" max x 13'2" max (4.93m max x 4.01m max)

**Dining Room** 

16'4" x 9'5" (4.98m x 2.87m)

**Kitchen Living Space** 

25'5" x 9'1" (7.75m x 2.77m)

WC

7'6" x 2'10" (2.29m x 0.86m)

Home Gym / Office

9'11" x 8'0" (3.02m x 2.44m)

Landing

**Main Bedroom** 

10'6" x 8'2" (3.20m x 2.49m)

**Ensuite Shower Room** 

5'4" x 8'4" (1.63m x 2.54m)

Bedroom 2

10'6" x 9'8" (3.20m x 2.95m)

Bedroom 3

9'8" x 9'11" (2.95m x 3.02m)

Bedroom 4

7'3" x 6'5" (2.21m x 1.96m)

**Family Bathroom** 

6'0" x 6'2" (1.83m x 1.88m)

**Identification Checks B** 

Webbs Estate Agents - endeavour to maintain accurate depictions of properties in Virtual Tours, Floor Plans and descriptions, however, these are intended only as a guide and purchasers must satisfy themselves by personal inspection.