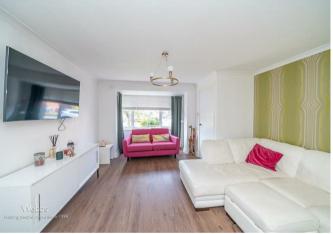

## **Rooms and Dimensions**

**Entrance Porch** 

Hallway

**Living Room** 

16'2" max x 13'2" max (4.93m max x 4.01m max)

**Dining Room** 

16'4" x 9'5" (4.98m x 2.87m)

**Kitchen Living Space** 