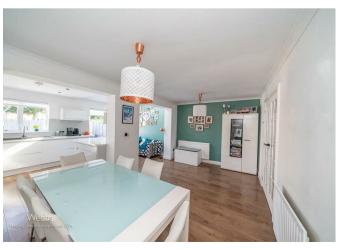

## **Rooms and Dimensions**

**Entrance Porch** 

Hallway

**Living Room** 

16'2" max x 13'2" max (4.93m max x 4.01m max)

**Dining Room** 

16'4" x 9'5" (4.98m x 2.87m)

**Kitchen Living Space** 

25'5" x 9'1" (7.75m x 2.77m)

WC

7'6" x 2'10" (2.29m x 0.86m)

Home Gym / Office

9'11" x 8'0" (3.02m x 2.44m)

Landing

**Main Bedroom** 

10'6" x 8'2" (3.20m x 2.49m)