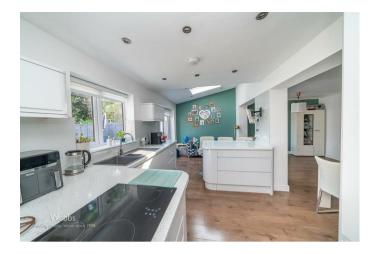

Webbs Estate Agents have pleasure in offering for sale this well presented extended four bedroom detached family residence situated on the popular north side to town on the Riverside development and in brief comprising entrance hallway, lounge, dining room opening into Kitchen living space, refitted kitchen and guest cloakroom, Converted Garage currently used as a home gym, to the first floor are four generously proportioned bedrooms, master bedroom having en suite shower room and there is a further refitted family bathroom. The property also benefits from single garage, covered car port, enclosed rear garden and internal viewing is highly advised to appreciate the standard of accommodation throughout.

## **Rooms and Dimensions**

**Entrance Porch** 

Hallway

**Living Room** 

16'2" max x 13'2" max (4.93m max x 4.01m max)

**Dining Room** 

16'4" x 9'5" (4.98m x 2.87m)

**Kitchen Living Space** 

25'5" x 9'1" (7.75m x 2.77m)

WC

7'6" x 2'10" (2.29m x 0.86m)

Home Gym / Office

9'11" x 8'0" (3.02m x 2.44m)

Landing

**Main Bedroom** 

10'6" x 8'2" (3.20m x 2.49m)