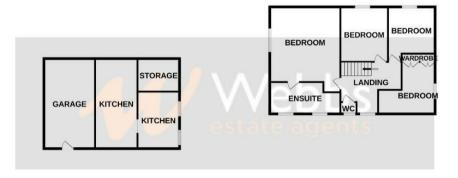

## **Rooms and Dimensions**

MAIN RESIDENCE

**Entrance hall** 

Living room

23'3" x 12'4" (7.11m x 3.78m)

Family sitting/dining room

30'10" x 14'6" (9.42m x 4.43m)

Kitche

23'7" x 11'11" (7.19m x 3.64m)

First floor landing

WC

Bedroom one

16'9" x 14'5" (5.11m x 4.41m)

En suit

13'5" x 7'10" (4.10m x 2.41m)

Bedroom four

14'5" x 13'1" (4.41m x 4.00m)

Bedroom Five

12'0" x 10'7" (3.66m x 3.24m)

**Bedroom Six** 

13'5" x 8'9" (4.10m x 2.68m)

Second floor landing

Bedroom two

15'7" x 13'1" (4.76m x 3.99m)

Bedroom three

13'5" x 13'1" (4.11m x 3.99m)

ANNEX

Kitchen one

19'8" x 8'7" (6.00m x 2.64m)

Kitchen two and store

12'11" x 6'7" (3.96m x 2.03m)

Garage

19'8" x 9'10" (6.00m x 3.00m)

ANNEX GROUND FLOOR

Open plan livng room kitchen 16'6" x 14'11" (5.04m x 4.56m)

100 X1111 (0.0111

Shower room

6'11" x 5'11" (2.11m x 1.81m)

GROUND FLOOR 1ST FLOOR

Whilst every attempt has been made to ensure the accuracy of the floorplan contained here, measurements of doors, windows, rooms and any other items are approximate and no responsibility is taken for any error, omission or mis-statement. This plan is for illustrative purposes only and should be used as such by any prospective purchaser. The services, systems and appliances shown have not been tested and no guarantee as to their operability or efficiency can be given.