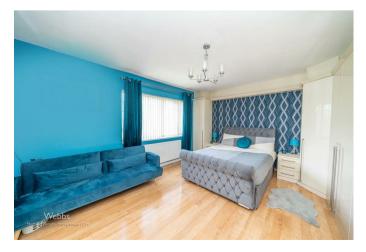

23'7" x 11'11" (7.19m x 3.64m)

First floor landing

WC

Bedroom one

16'9" x 14'5" (5.11m x 4.41m)

En suit

13'5" x 7'10" (4.10m x 2.41m)

Bedroom four

14'5" x 13'1" (4.41m x 4.00m)

Bedroom Five

12'0" x 10'7" (3.66m x 3.24m)

**Bedroom Six** 

13'5" x 8'9" (4.10m x 2.68m)

Second floor landing

Bedroom two

15'7" x 13'1" (4.76m x 3.99m)