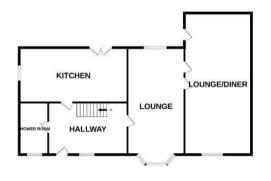

## **Rooms and Dimensions**

MAIN RESIDENCE

**Entrance hall** 

Living room

23'3" x 12'4" (7.11m x 3.78m)

Family sitting/dining room

30'10" x 14'6" (9.42m x 4.43m)

Kitche

23'7" x 11'11" (7.19m x 3.64m)

First floor landing

WC

Bedroom one

16'9" x 14'5" (5.11m x 4.41m)

En suit

13'5" x 7'10" (4.10m x 2.41m)

Bedroom four

14'5" x 13'1" (4.41m x 4.00m)

Bedroom Five

12'0" x 10'7" (3.66m x 3.24m)

**Bedroom Six** 

13'5" x 8'9" (4.10m x 2.68m)

Second floor landing

Bedroom two

15'7" x 13'1" (4.76m x 3.99m)

Bedroom three

13'5" x 13'1" (4.11m x 3.99m)

ANNEX

Kitchen one

19'8" x 8'7" (6.00m x 2.64m)

Kitchen two and store

12'11" x 6'7" (3.96m x 2.03m)

Garage

19'8" x 9'10" (6.00m x 3.00m)

ANNEX GROUND FLOOR

Open plan livng room kitchen 16'6" x 14'11" (5.04m x 4.56m)

100 X1111 (0.0111

Shower room

6'11" x 5'11" (2.11m x 1.81m)

GROUND FLOOR 1ST FLOOR

Whilst every attempt has been made to ensure the accuracy of the floorplan contained here, measurements of doors, windows, rooms and any other items are approximate and no responsibility is taken for any error, omission or mis-statement. This plan is for illustrative purposes only and should be used as such by any prospective purchaser. The services, systems and appliances shown have not been tested and no guarantee as to their operability or efficiency can be given.