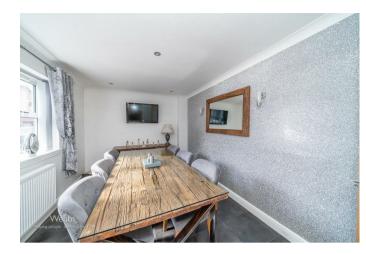

## **Rooms and Dimensions**

AWAITING VENDOR APPROVAL

THROUGH HALLWAY

GUEST WC

**SNUG / OFFICE** 10'3" x 9'1" (3.13m x 2.78m)

**DINING ROOM** 13'2" x 9'4" (4.02m x 2.86m)

LOUNGE 13'1" x 15'0" (4.01m x 4.58m)