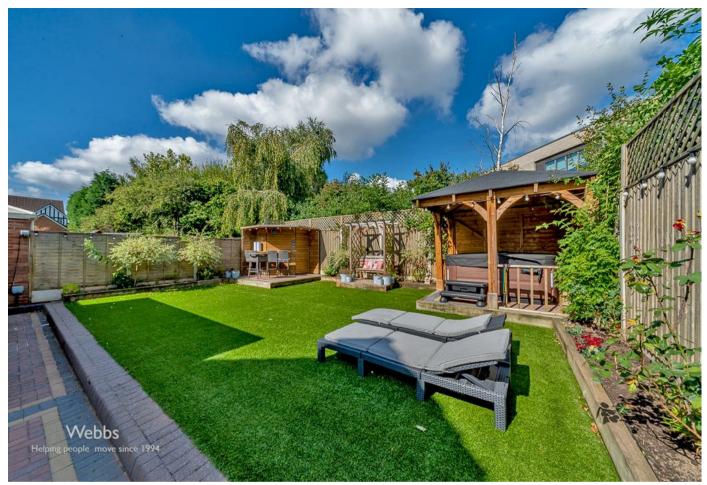

SHOWER ROOM 6'9" x 5'7" (2.06m x 1.72m) STUNNING LANDSCAPED GARDEN

DOUBLE GARAGE

Webbs Estate Agents - endeavour to maintain accurate depictions of properties in Virtual Tours, Floor Plans and descriptions, however, these are intended only as a guide and purchasers must satisfy themselves by personal inspection.