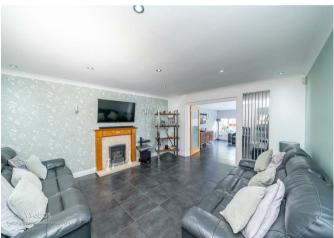

## **Rooms and Dimensions**

AWAITING VENDOR APPROVAL

THROUGH HALLWAY

GUEST WC

**SNUG / OFFICE** 10'3" x 9'1" (3.13m x 2.78m)

**DINING ROOM** 13'2" x 9'4" (4.02m x 2.86m)

LOUNGE 13'1" x 15'0" (4.01m x 4.58m)