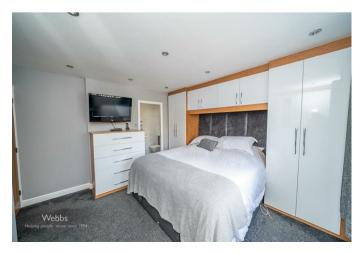

## LANDING

BEDROOM ONE 11'9" x 11'10" (3.60m x 3.61m)

ENSUITE SHOWER ROOM 8'6" x 3'9" (2.61m x 1.16m)

**BEDROOM TWO** 12'4" x 8'4" (3.76m x 2.56m)

**BEDROOM THREE** 10'4" x 9'7" (3.15m x 2.94m)

**BEDROOM FOUR** 7'9" x 9'3" (2.37m x 2.84m)