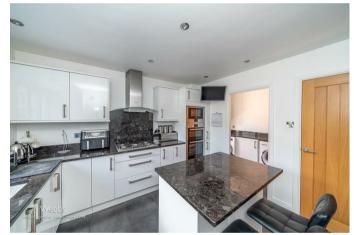

**ORANGERY** 15'9" x 14'11" (4.82m x 4.57m)

BREAKFAST KITCHEN 11'2" x 10'3" (3.42m x 3.13m)

UTILITY ROOM 6'6" x 5'0" (1.99m x 1.53m)

- FOUR GOOD SZIED BEDROOMS
- LOUNGE & DINING ROOM
- REFITTED BREAKFAST KITCHEN & UTILITY ROOM
- DOUBLE GARAGE
- VIEWING ADVISED !!