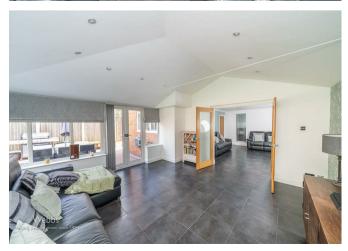

**ORANGERY** 15'9" x 14'11" (4.82m x 4.57m)

BREAKFAST KITCHEN 11'2" x 10'3" (3.42m x 3.13m)

UTILITY ROOM 6'6" x 5'0" (1.99m x 1.53m)

- FOUR GOOD SZIED BEDROOMS
- LOUNGE & DINING ROOM
- REFITTED BREAKFAST KITCHEN & UTILITY ROOM
- DOUBLE GARAGE
- VIEWING ADVISED !!