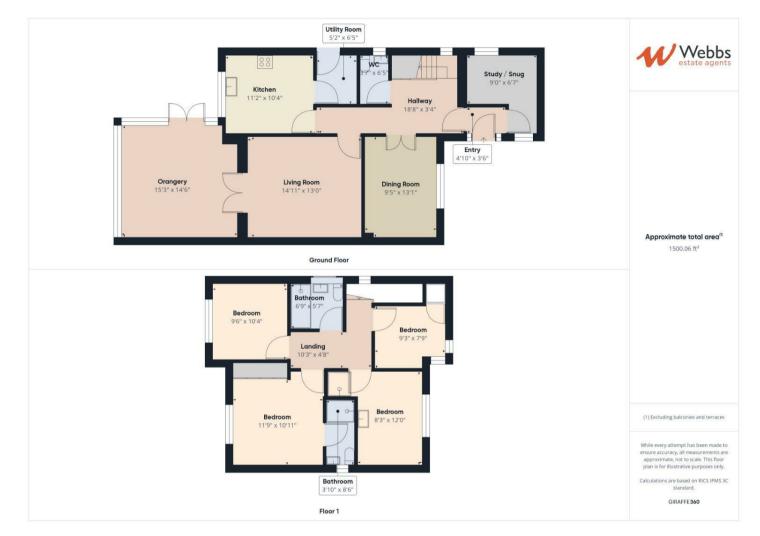

## **Rooms and Dimensions**

AWAITING VENDOR APPROVAL

THROUGH HALLWAY

GUEST WC

**SNUG / OFFICE** 10'3" x 9'1" (3.13m x 2.78m)

**DINING ROOM** 13'2" x 9'4" (4.02m x 2.86m)

LOUNGE 13'1" x 15'0" (4.01m x 4.58m)

**ORANGERY** 15'9" x 14'11" (4.82m x 4.57m)

BREAKFAST KITCHEN 11'2" x 10'3" (3.42m x 3.13m)

UTILITY ROOM 6'6" x 5'0" (1.99m x 1.53m)

- FOUR GOOD SZIED BEDROOMS
- LOUNGE & DINING ROOM
- REFITTED BREAKFAST KITCHEN & UTILITY ROOM
- DOUBLE GARAGE
- VIEWING ADVISED !!

## LANDING

BEDROOM ONE 11'9" x 11'10" (3.60m x 3.61m)

ENSUITE SHOWER ROOM 8'6" x 3'9" (2.61m x 1.16m)

**BEDROOM TWO** 12'4" x 8'4" (3.76m x 2.56m)

**BEDROOM THREE** 10'4" x 9'7" (3.15m x 2.94m)

**BEDROOM FOUR** 7'9" x 9'3" (2.37m x 2.84m)

SHOWER ROOM 6'9" x 5'7" (2.06m x 1.72m) STUNNING LANDSCAPED GARDEN

DOUBLE GARAGE

Webbs Estate Agents - endeavour to maintain accurate depictions of properties in Virtual Tours, Floor Plans and descriptions, however, these are intended only as a guide and purchasers must satisfy themselves by personal inspection.