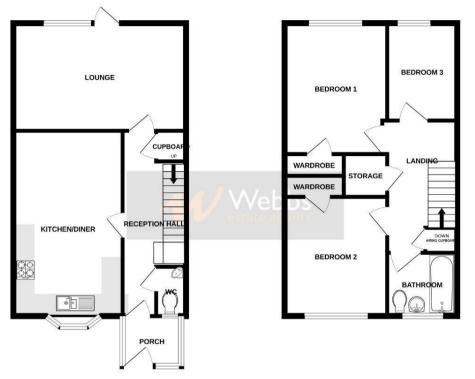

## **Rooms and Dimensions**

**Entrance porch** 

**Reception hall** 

Guest WC

**Open plan modern kitchen and dining room** 18'3" x 9'4" (5.58m x 2.85m)

Living room 15'10" x 10'9" (4.85m x 3.29m)

**First floor landing** 

Bedroom one 12'10" x 9'9" (3.92m x 2.99m) Bedroom two 11'8" x 8'10" (3.56m x 2.70m)

Bedroom three 10'1" x 5'11" (3.08m x 1.82m)

**Family bathroom** 6'9" x 6'3" (2.08m x 1.92m)

Double driveway

Private enclosed rear garden

## RECEPTION HALL **BEDROOM 2** 0 PORCH

While every strangt has been made is encared the exception of the floright and consistent has been assumed to the second of the floright and the second of the

88 Webbs Estate Agents - endeavour to maintain accurate depictions of properties in Virtual Tours, Floor Plans and descriptions, however, these are intended only as a England & Wales EU Directive England & Wales

GROUND FLOOR

1ST FLOOR