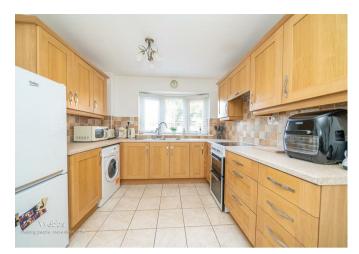

## **Rooms and Dimensions**

**Entrance porch** 

**Reception hall** 

Guest WC

**Open plan modern kitchen and dining room** 18'3" x 9'4" (5.58m x 2.85m)

Living room 15'10" x 10'9" (4.85m x 3.29m)

**First floor landing** 