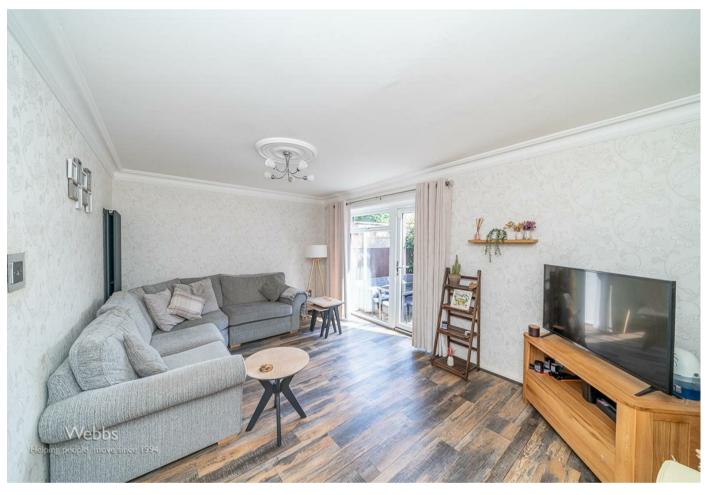

## **Rooms and Dimensions**

**Entrance porch** 

**Reception hall** 

Guest WC

**Open plan modern kitchen and dining room** 18'3" x 9'4" (5.58m x 2.85m)

Living room 15'10" x 10'9" (4.85m x 3.29m)

**First floor landing** 