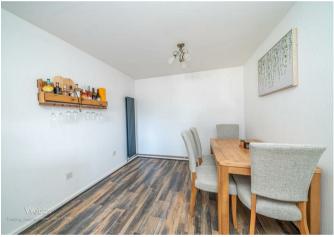

## **Rooms and Dimensions**

**Entrance porch** 

**Reception hall** 

Guest WC

**Open plan modern kitchen and dining room** 18'3" x 9'4" (5.58m x 2.85m)

Living room 15'10" x 10'9" (4.85m x 3.29m)

**First floor landing** 