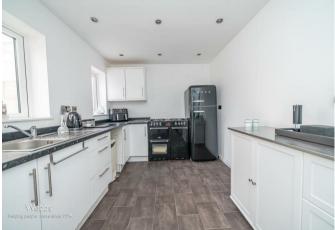

## **Reception hall**

Living room 13'4" x 12'7" (4.07m x 3.85m)

Kitchen/dining room 16'6" max 13'3" min x 8'7" (5.04m max 4.06m min x 2.63m)

Lean to storage area with WC

**First floor landing** 

Bedroom one 10'9" x 10'3" (3.28m x 3.13m)