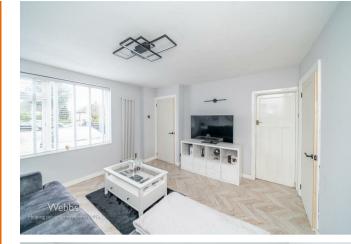

## **Reception hall**

Living room 13'4" x 12'7" (4.07m x 3.85m)

Kitchen/dining room 16'6" max 13'3" min x 8'7" (5.04m max 4.06m min x 2.63m)

Lean to storage area with WC

**First floor landing** 

Bedroom one 10'9" x 10'3" (3.28m x 3.13m)