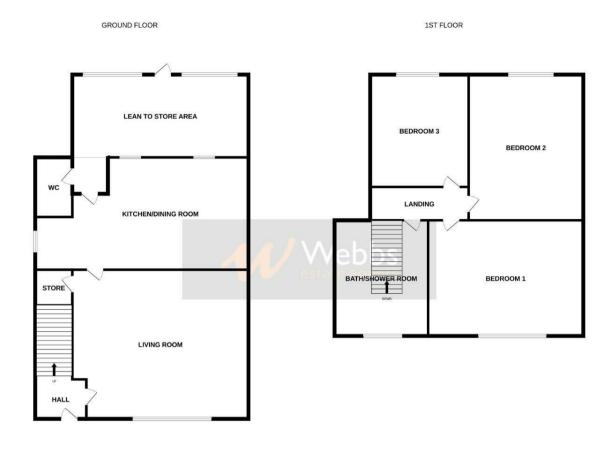

## **Rooms and Dimensions**

## **Reception hall**

Living room 13'4" x 12'7" (4.07m x 3.85m)

Kitchen/dining room 16'6" max 13'3" min x 8'7" (5.04m max 4.06m min x 2.63m)

Lean to storage area with WC

**First floor landing** 

Bedroom one 10'9" x 10'3" (3.28m x 3.13m)

- - SPACIOUS MAIN LIVING ROOM
  - MODERN BATH/SHOWER ROOM
- DOUBLE GLAZING AND GAS CENTRAL HEATING
- LEAN TO STORAGE AREA WITH WC

Bedroom two 11'2" x 8'0" (3.42m x 2.45m)

**Bedroom three** 8'3" x 7'7" (2.53m x 2.33m)

Family bath/Shower room/WC

Front garden and driveway

Private and enclosed rear garden

Whilst every attempt has been made to ensure the accuracy of the floorplan contained here, measurements of doors, windows, rooms and any other terms are approximate and no responsibility is taken for any error, prospective purchaser. The services, systems and applicates show have no the tested and no guarantes as to their openality or efficiency can be given. As to their openality or efficiency can be given.