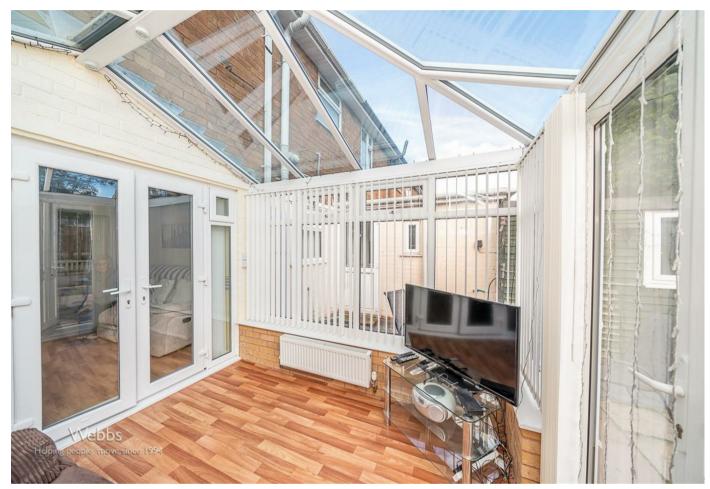

## **Rooms and Dimensions**

Porch

**Entrance Hall** 

Lounge 11'10m x 12'2 (3.61mm x 3.71m)

**Consevatory** 9'5'' x 8'9'' (2.87m'' x 2.67m'')

**Dining Room** 11'9''m x 9'8'' (3.58m''m x 2.95m'')

**Kitchen** 8'2'' x 9'6'' (2.49m'' x 2.90m'')