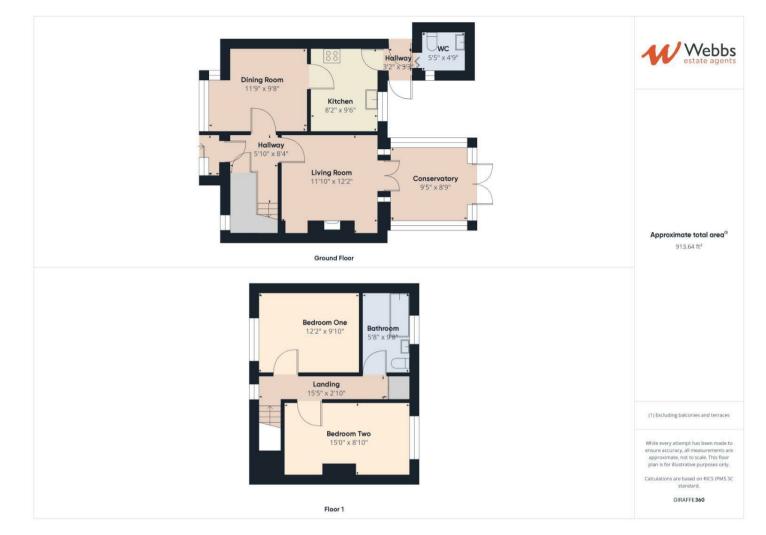

## **Rooms and Dimensions**

Porch

**Entrance Hall** 

Lounge 11'10m x 12'2 (3.61mm x 3.71m)

**Consevatory** 9'5'' x 8'9'' (2.87m'' x 2.67m'')

**Dining Room** 11'9''m x 9'8'' (3.58m''m x 2.95m'')

**Kitchen** 8'2'' x 9'6'' (2.49m'' x 2.90m'')

## Lobby

**Guest WC and Utility** 5'5''m x 4'9'' (1.65m''m x 1.45m'')

**Bedroom One** 12'2 x 9'10 (3.71m x 3.00m)

**Bedroom Two** 15'0 x 8'10 (4.57m x 2.69m)

Bathroom 5'8'' x 9'8'' (1.73m'' x 2.95m'')

**Identification Checks** 