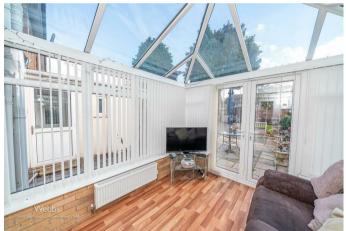

## **Rooms and Dimensions**

Porch

**Entrance Hall** 

Lounge 11'10m x 12'2 (3.61mm x 3.71m)

**Consevatory** 9'5'' x 8'9'' (2.87m'' x 2.67m'')

**Dining Room** 11'9''m x 9'8'' (3.58m''m x 2.95m'')

**Kitchen** 8'2'' x 9'6'' (2.49m'' x 2.90m'')