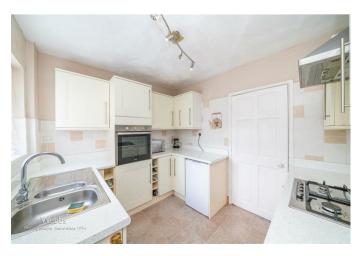

## **Rooms and Dimensions**

Porch

**Entrance Hall** 

Lounge 11'10m x 12'2 (3.61mm x 3.71m)

**Consevatory** 9'5'' x 8'9'' (2.87m'' x 2.67m'')

**Dining Room** 11'9''m x 9'8'' (3.58m''m x 2.95m'')

**Kitchen** 8'2'' x 9'6'' (2.49m'' x 2.90m'')