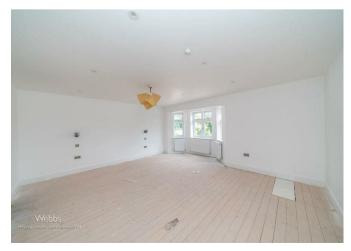

First Floor

**Bedroom One** 15'3" x 19'9" (4.66m x 6.04m)

En Suite

Bedroom Two 15'3" x 18'4" (4.66m x 5.59m)

En Suite

- FULLY RENOVATED
- OPEN PLAN LIVING
- DOWNSTAIRS SHOWER ROOMS FOUR EN SUITE BATHROOMS
- PRIVATE AND ENCLOSED REAR GARDEN
- CALL WEBBS ON 01922 663399 TO SECURE YOUR VIEWING

Bedroom Three

16'11" x 20'6" (5.17m x 6.25m)

En Suite

**Bedroom Four** 16'11" x 17'7" (5.17m x 5.38m)

En Suite

Second Floor

Bedroom Five 13'1" x 18'7" (4.01m x 5.68m)

Bedroom Six 12'7" x 20'6" (3.86m x 6.25m)