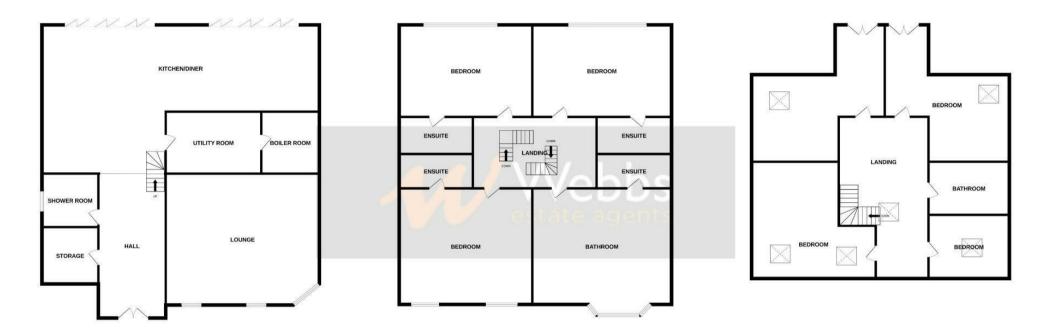

On the first floor there are four double bedrooms all with en suite.

On the second floor there are a further four bedrooms and fitted bathroom. All floors are accessed of a centralised hallway.

Key Features

## **Rooms and Dimensions**

Entrance Hall

Lounge 23'10" x 21'10" (7.28m x 6.68m)

Store Room

Shower Room

Utility Room

**Boiler Room** 

**Open Plan Living Kitchen Diner** 13'9" x 38'5" (4.21m x 11.73m)

First Floor

**Bedroom One** 15'3" x 19'9" (4.66m x 6.04m)

En Suite

Bedroom Two 15'3" x 18'4" (4.66m x 5.59m)

En Suite

- FULLY RENOVATED
- OPEN PLAN LIVING
- DOWNSTAIRS SHOWER ROOMS FOUR EN SUITE BATHROOMS
- PRIVATE AND ENCLOSED REAR GARDEN
- CALL WEBBS ON 01922 663399 TO SECURE YOUR VIEWING

Bedroom Three

16'11" x 20'6" (5.17m x 6.25m)

En Suite

**Bedroom Four** 16'11" x 17'7" (5.17m x 5.38m)

En Suite

Second Floor

Bedroom Five 13'1" x 18'7" (4.01m x 5.68m)

Bedroom Six 12'7" x 20'6" (3.86m x 6.25m)

**Bedroom Seven** 18'7" x 17'7" (5.68m x 5.38m)

**Bedroom Eight** 6'10" x 11'2" (2.09m x 3.42m)

Bathroom

1ST FLOOR

2ND FLOOR

Whilst every attempt has been made to ensure the accuracy of the floorplan contained here, measurements of doors, windows, rooms and any other items are approximate and no responsibility is taken for any error, omission or mis-statement. This plan is for illustrative purposes only and should be used as such by any prospective purchaser. The services, systems and appliances shown have not been tested and no guarantee as to their operability or efficiency can be given. Made with Metropix ©2024