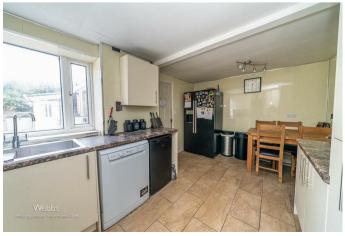

## **Rooms and Dimensions**

Porch

**Entrance Hall** 

Lounge

12'10" x 21'1" (3.914m x 6.434m)

Consevatory

8'7" x 9'5" (2.632m x 2.886m)

**Kitchen Diner** 

9'0" x 15'8" (2.762m x 4.799m)

**Utility Room** 

6'9" x 14'4" (2.058m x 4.383m)

**Bedroom Four** 

15'5" x 6'4" (4.703m x 1.940m)

First Floor

**Bedroom One** 

11'10" x 10'11" (3.621m x 3.337m)