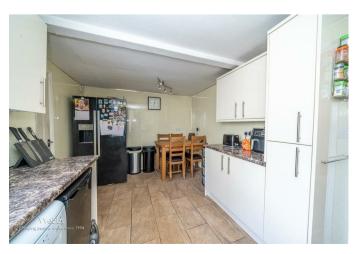

## **Rooms and Dimensions**

Porch

**Entrance Hall** 

Lounge

12'10" x 21'1" (3.914m x 6.434m)

Consevatory

8'7" x 9'5" (2.632m x 2.886m)

**Kitchen Diner** 

9'0" x 15'8" (2.762m x 4.799m)

**Utility Room** 

6'9" x 14'4" (2.058m x 4.383m)

**Bedroom Four** 

15'5" x 6'4" (4.703m x 1.940m)

First Floor

**Bedroom One** 

11'10" x 10'11" (3.621m x 3.337m)