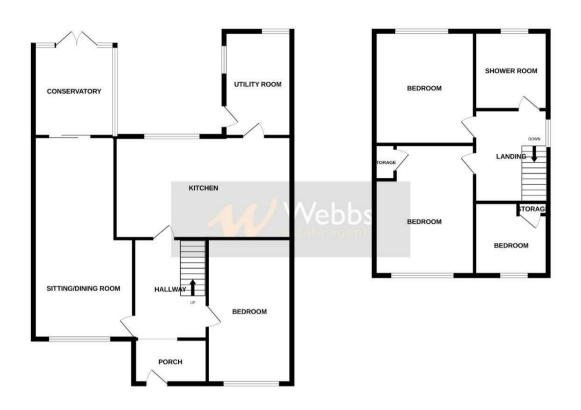

## **Rooms and Dimensions**

Porch

**Entrance Hall** 

Lounge

12'10" x 21'1" (3.914m x 6.434m)

Consevatory

8'7" x 9'5" (2.632m x 2.886m)

**Kitchen Diner** 

9'0" x 15'8" (2.762m x 4.799m)

**Utility Room** 

6'9" x 14'4" (2.058m x 4.383m)

**Bedroom Four** 

15'5" x 6'4" (4.703m x 1.940m)

First Floor

**Bedroom One** 

11'10" x 10'11" (3.621m x 3.337m)

**Bedroom Two** 

9'0" x 13'0" (2.755m x 3.973m)

**Bedroom Three** 

8'9" x 7'10" (2.685m x 2.390m)

**Shower Room** 

7'6" x 5'6" (2.292m x 1.700m)

**Identification Checks** 

GROUND FLOOR 1ST FLOOR

Whilst every attempt has been made to ensure the accuracy of the floorplan contained here, measurements of doors, windows, rooms and any other litems are approximate and no responsibility to laten for any error, prospective parchaser. The services, systems and applicances shown have not been tested and no guarantee as to their operability or efficiency can be given.