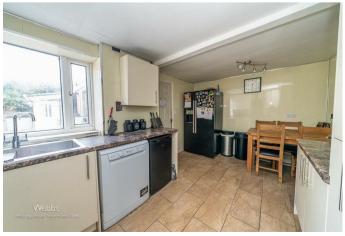

## **Rooms and Dimensions**

**Porch** 

**Entrance Hall** 

Lounge

12'10" x 21'1" (3.914m x 6.434m)

Consevatory

8'7" x 9'5" (2.632m x 2.886m)

**Kitchen Diner** 

9'0" x 15'8" (2.762m x 4.799m)

**Utility Room** 

6'9" x 14'4" (2.058m x 4.383m)

**Bedroom Four** 

15'5" x 6'4" (4.703m x 1.940m)

First Floor

**Bedroom One** 

11'10" x 10'11" (3.621m x 3.337m)