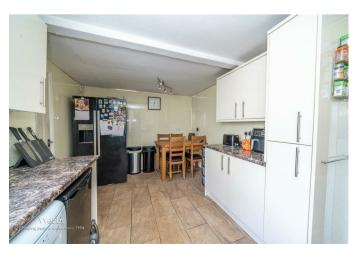

## **Rooms and Dimensions**

**Porch** 

**Entrance Hall** 

Lounge

12'10" x 21'1" (3.914m x 6.434m)

Consevatory

8'7" x 9'5" (2.632m x 2.886m)

**Kitchen Diner** 

9'0" x 15'8" (2.762m x 4.799m)

**Utility Room** 

6'9" x 14'4" (2.058m x 4.383m)

**Bedroom Four** 

15'5" x 6'4" (4.703m x 1.940m)

First Floor

**Bedroom One** 

11'10" x 10'11" (3.621m x 3.337m)