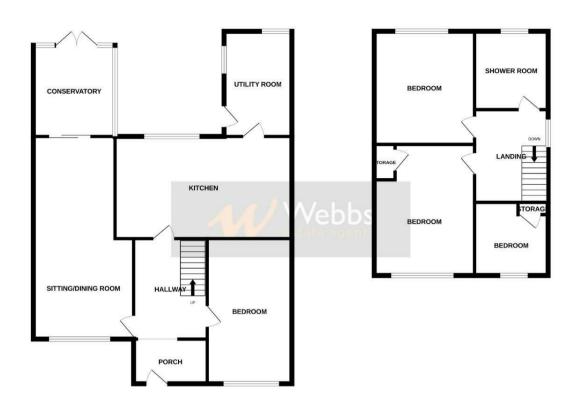

## **Rooms and Dimensions**

**Porch** 

**Entrance Hall** 

Lounge

12'10" x 21'1" (3.914m x 6.434m)

Consevatory

8'7" x 9'5" (2.632m x 2.886m)

**Kitchen Diner** 

9'0" x 15'8" (2.762m x 4.799m)

**Utility Room** 

6'9" x 14'4" (2.058m x 4.383m)

**Bedroom Four** 

15'5" x 6'4" (4.703m x 1.940m)

First Floor

**Bedroom One** 

11'10" x 10'11" (3.621m x 3.337m)

Bedroom Two

9'0" x 13'0" (2.755m x 3.973m)

**Bedroom Three** 

8'9" x 7'10" (2.685m x 2.390m)

**Shower Room** 

7'6" x 5'6" (2.292m x 1.700m)

GROUND FLOOR 1ST FLOOR

Whilst every attempt has been made to ensure the accuracy of the floorplan contained here, measurements of doors, windows, rooms and any other litems are approximate and no responsibility to taken for any error, prospective parchaser. The services, systems and applicances shown have not been tested and no guarantee as to their operability or efficiency can be given.