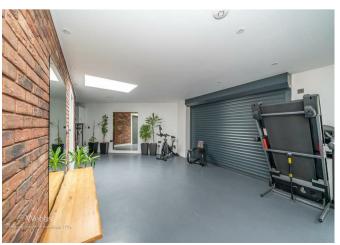

GATED DRIVEWAY

- OFFERING NO ONWARD CHAIN
- ROOM
- HOME GYM AND ROOF TERRACE
- PRIVATE AND ENCLOSED REAR GARDEN

## **Rooms and Dimensions**

### Reception hallway

## Living room

13'5" x 12'4" (4.11m x 3.78m)

## Open plan kitchen dining room

#### Kitchen

9'8" x 8'11" (2.95m x 2.74m)

### Dining area

10'0" x 7'8" (3.05m x 2.34m)

## Large family conservatory room

39'11" x 9'8" (12.19m x 2.95m)

### **Gym Room**

28'2" x 19'5" (8.61m x 5.94m)

#### Shower room

8'8" x 4'2" (2.65m x 1.28m)

## First floor landing

## Bedroom one

12'2" x 10'4" (3.71m x 3.17m)

## Bedroom two

10'4" x 9'6" (3.17m x 2.90m)

#### Bedroom three

7'5" x 6'11" (2.28m x 2.13m)

## Family bathroom

7'2" x 6'7" (2.20m x 2.03m)

#### Roof terrace

## **Gated front driveway**

Enclosed private rear garden



















GROUND FLOOR 3105 sq.ft. (288.5 sq.m.) approx.

FIRST FLOOR 2274 sq.ft. (211.3 sq.m.) approx.



#### TOTAL FLOOR AREA: 5379 sq.ft. (499.8 sq.m.) approx.

Whilst every attempt has been made to ensure the accuracy of the floorplan contained here, measurements of doors, windows, rooms and any other items are approximate and no responsibility is taken for any error, omission or mis-statement. This plan is for illustrative purposes only and should be used as such by any prospective purchaser. The services, systems and appliances shown have not been tested and no guarantee as to their operability or efficiency can be given.

Made with Metropix ©2024

Webbs Estate Agents - endeavour to maintain accurate depictions of properties in Virtual Tours, Floor Plans and descriptions, howeve