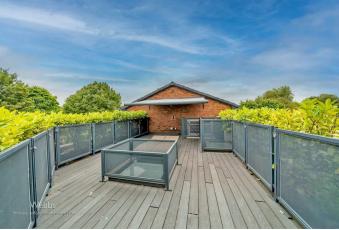

VEWAY

- OFFERING NO ONWARD CHAIN
- ROOM
- HOME GYM AND ROOF TERRACE
- PRIVATE AND ENCLOSED REAR GARDEN

## **Rooms and Dimensions**

### Reception hallway

## Living room

13'5" x 12'4" (4.11m x 3.78m)

## Open plan kitchen dining room

#### Kitchen

9'8" x 8'11" (2.95m x 2.74m)

### Dining area

10'0" x 7'8" (3.05m x 2.34m)

## Large family conservatory room

39'11" x 9'8" (12.19m x 2.95m)

### **Gym Room**

28'2" x 19'5" (8.61m x 5.94m)

#### Shower room

8'8" x 4'2" (2.65m x 1.28m)

## First floor landing

## Bedroom one

12'2" x 10'4" (3.71m x 3.17m)

## Bedroom two

10'4" x 9'6" (3.17m x 2.90m)

#### Bedroom three

7'5" x 6'11" (2.28m x 2.13m)

## Family bathroom

7'2" x 6'7" (2.20m x 2.03m)

#### Roof terrace

## **Gated front driveway**

Enclosed private rear garden



















GROUND FLOOR 3105 sq.ft. (288.5 sq.m.) approx.

FIRST FLOOR 2274 sq.ft. (211.3 sq.m.) approx.



#### TOTAL FLOOR AREA: 5379 sq.ft. (499.8 sq.m.) approx.

Whilst every attempt has been made to ensure the accuracy of the floorplan contained here, measurements of doors, windows, rooms and any other items are approximate and no responsibility is taken for any error, omission or mis-statement. This plan is for illustrative purposes only and should be used as such by any prospective purchaser. The services, systems and appliances shown have not been tested and no guarantee as to their operability or efficiency can be given.

Made with Metropix ©2024

Webbs Estate Agents - endeavour to maintain accurate depictions of properties in Virtual Tours, Floor Plans and descriptions, however, these a