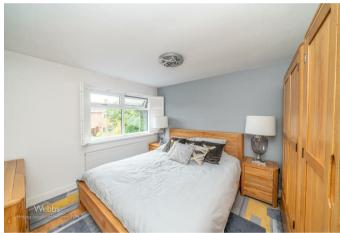

## Bedroom one

12'2" x 10'4" (3.71m x 3.17m)

## Bedroom two

10'4" x 9'6" (3.17m x 2.90m)

#### Bedroom three

7'5" x 6'11" (2.28m x 2.13m)