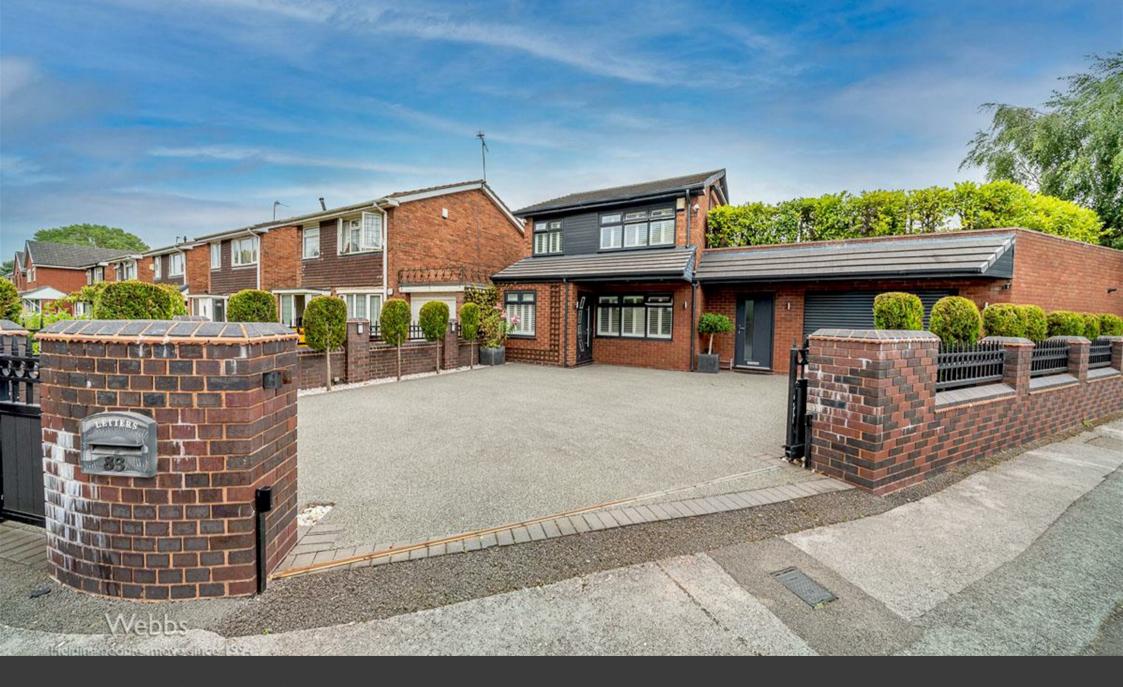

Webbs Estate Agents have pleasure in offering this highly impressive, immaculately maintained, altered and improved detached home occupying a fine corner position and being close to all local amenities, shops, schools and canal. Briefly comprising on the ground floor: Reception hallway, generous main living room, stunning open plan modern kitchen dining room, fantastic large family conservatory room with indoor bbq/pizza oven, home gym and shower room/SPA. The first floor landing leads to three bedrooms and a modern stylish family bathroom with WC. Externally there is a gated secure driveway and the rear garden is private and enclosed. The lovely rooftop terrace can be accessed internally from the home gym and provides a wonderful outdoor space to relax and enjoy views towards the canal. For a viewing please call 01922 288800.

## **Gated front driveway**

Enclosed private rear garden

GROUND FLOOR 3105 sq.ft. (288.5 sq.m.) approx.

FIRST FLOOR 2274 sq.ft. (211.3 sq.m.) approx.