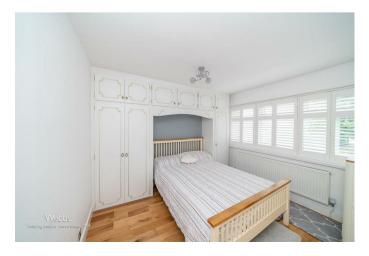

## Bedroom one

12'2" x 10'4" (3.71m x 3.17m)

## Bedroom two

10'4" x 9'6" (3.17m x 2.90m)

#### Bedroom three

7'5" x 6'11" (2.28m x 2.13m)