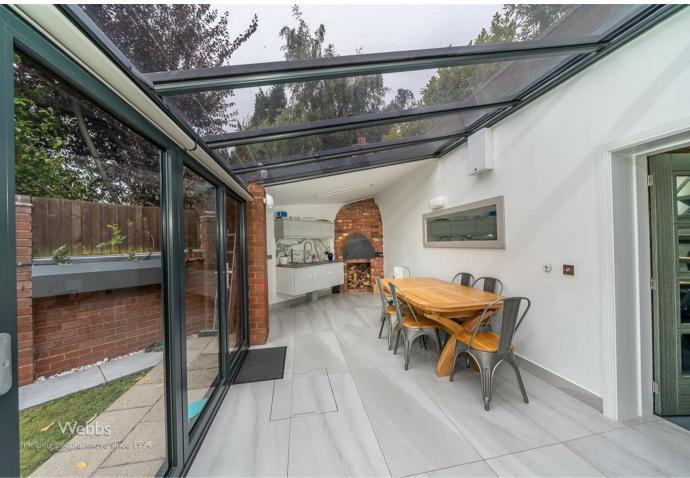

DRIVEWAY

- OFFERING NO ONWARD CHAIN
- ROOM
- HOME GYM AND ROOF TERRACE
- PRIVATE AND ENCLOSED REAR GARDEN

## **Rooms and Dimensions**

### Reception hallway

## Living room

13'5" x 12'4" (4.11m x 3.78m)

## Open plan kitchen dining room

#### Kitchen

9'8" x 8'11" (2.95m x 2.74m)

### Dining area

10'0" x 7'8" (3.05m x 2.34m)

## Large family conservatory room

39'11" x 9'8" (12.19m x 2.95m)

### **Gym Room**

28'2" x 19'5" (8.61m x 5.94m)

#### Shower room

8'8" x 4'2" (2.65m x 1.28m)

## First floor landing

## Bedroom one

12'2" x 10'4" (3.71m x 3.17m)

## Bedroom two

10'4" x 9'6" (3.17m x 2.90m)

#### Bedroom three

7'5" x 6'11" (2.28m x 2.13m)

## Family bathroom

7'2" x 6'7" (2.20m x 2.03m)

#### Roof terrace

## **Gated front driveway**

Enclosed private rear garden



















GROUND FLOOR 3105 sq.ft. (288.5 sq.m.) approx.

FIRST FLOOR 2274 sq.ft. (211.3 sq.m.) approx.



#### TOTAL FLOOR AREA: 5379 sq.ft. (499.8 sq.m.) approx.

Whilst every attempt has been made to ensure the accuracy of the floorplan contained here, measurements of doors, windows, rooms and any other items are approximate and no responsibility is taken for any error, omission or mis-statement. This plan is for illustrative purposes only and should be used as such by any prospective purchaser. The services, systems and appliances shown have not been tested and no guarantee as to their operability or efficiency can be given.

Made with Metropix ©2024

Webbs Estate Agents - endeavour to maintain accurate depictions of properties in Virtual Tours, Floor Plans and descriptions, however, the