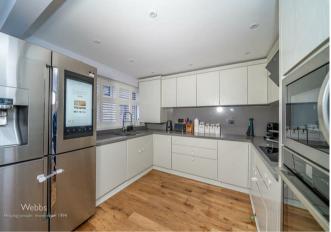

## Open plan kitchen dining room

#### Kitchen

9'8" x 8'11" (2.95m x 2.74m)

### Dining area

10'0" x 7'8" (3.05m x 2.34m)