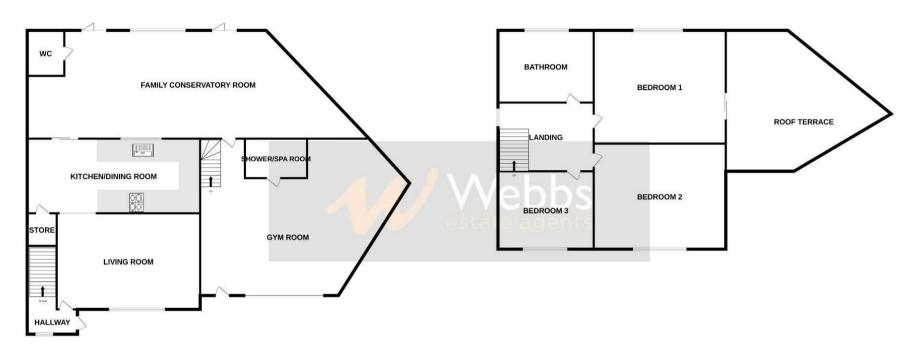

## **Rooms and Dimensions**

### Reception hallway

## Living room

13'5" x 12'4" (4.11m x 3.78m)

## Open plan kitchen dining room

#### Kitchen

9'8" x 8'11" (2.95m x 2.74m)

### Dining area

10'0" x 7'8" (3.05m x 2.34m)

## Large family conservatory room

39'11" x 9'8" (12.19m x 2.95m)

### **Gym Room**

28'2" x 19'5" (8.61m x 5.94m)

#### Shower room

8'8" x 4'2" (2.65m x 1.28m)

## First floor landing

## Bedroom one

12'2" x 10'4" (3.71m x 3.17m)

## Bedroom two

10'4" x 9'6" (3.17m x 2.90m)

#### Bedroom three

7'5" x 6'11" (2.28m x 2.13m)

## Family bathroom

7'2" x 6'7" (2.20m x 2.03m)

#### Roof terrace

## **Gated front driveway**

Enclosed private rear garden

GROUND FLOOR 3105 sq.ft. (288.5 sq.m.) approx.

FIRST FLOOR 2274 sq.ft. (211.3 sq.m.) approx.

#### TOTAL FLOOR AREA: 5379 sq.ft. (499.8 sq.m.) approx.

Whilst every attempt has been made to ensure the accuracy of the floorplan contained here, measurements of doors, windows, rooms and any other items are approximate and no responsibility is taken for any error, omission or mis-statement. This plan is for illustrative purposes only and should be used as such by any prospective purchaser. The services, systems and appliances shown have not been tested and no guarantee as to their operability or efficiency can be given.