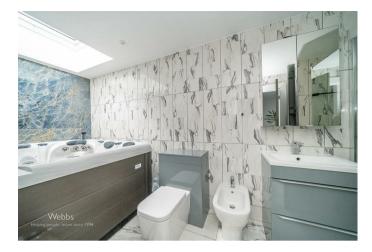

#### Shower room

8'8" x 4'2" (2.65m x 1.28m)

## Family bathroom

7'2" x 6'7" (2.20m x 2.03m)