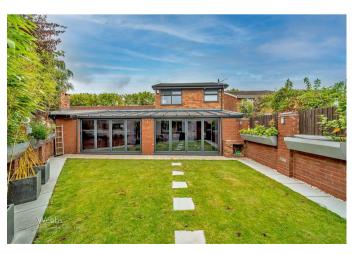

Webbs Estate Agents have pleasure in offering this highly impressive, immaculately maintained, altered and improved detached home occupying a fine corner position and being close to all local amenities, shops, schools and canal. Briefly comprising on the ground floor: Reception hallway, generous main living room, stunning open plan modern kitchen dining room, fantastic large family conservatory room with indoor bbq/pizza oven, home gym and shower room/SPA. The first floor landing leads to three bedrooms and a modern stylish family bathroom with WC. Externally there is a gated secure driveway and the rear garden is private and enclosed. The lovely rooftop terrace can be accessed internally from the home gym and provides a wonderful outdoor space to relax and enjoy views towards the canal. For a viewing please call 01922 288800.

## **Gated front driveway**

Enclosed private rear garden

GROUND FLOOR 3105 sq.ft. (288.5 sq.m.) approx.

FIRST FLOOR 2274 sq.ft. (211.3 sq.m.) approx.