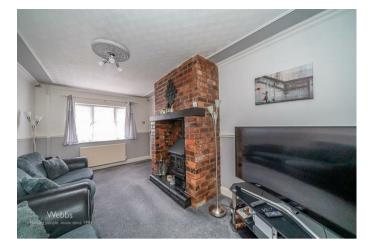

Internally this home boasts, entrance porch, hall, living roomwith log burner, bedroom four/study/office/playroom, open plan kitchen family living dining entertaining space and conservatory.

On the first floor there are three bedrooms and a refitted bathroom.

- FOUR BEDROOMS
- FEATURE LOG BURNING STOVE IN LIVING ROOM
- CONSERVATORY
- WELL MAINTAINED THROUGHOUT
- POPULAR AND CONVENIENT LOCATION CLOSE TO SCHOOLS, SHOPS AND AMENITIES

## **Rooms and Dimensions**

**Porch** 

**Entrance Hall** 

Lounge

9'9" x 16'9" (2.973m x 5.125m)

Consevatory

6'1" x 7'3" (1.873m x 2.235m)

Snug