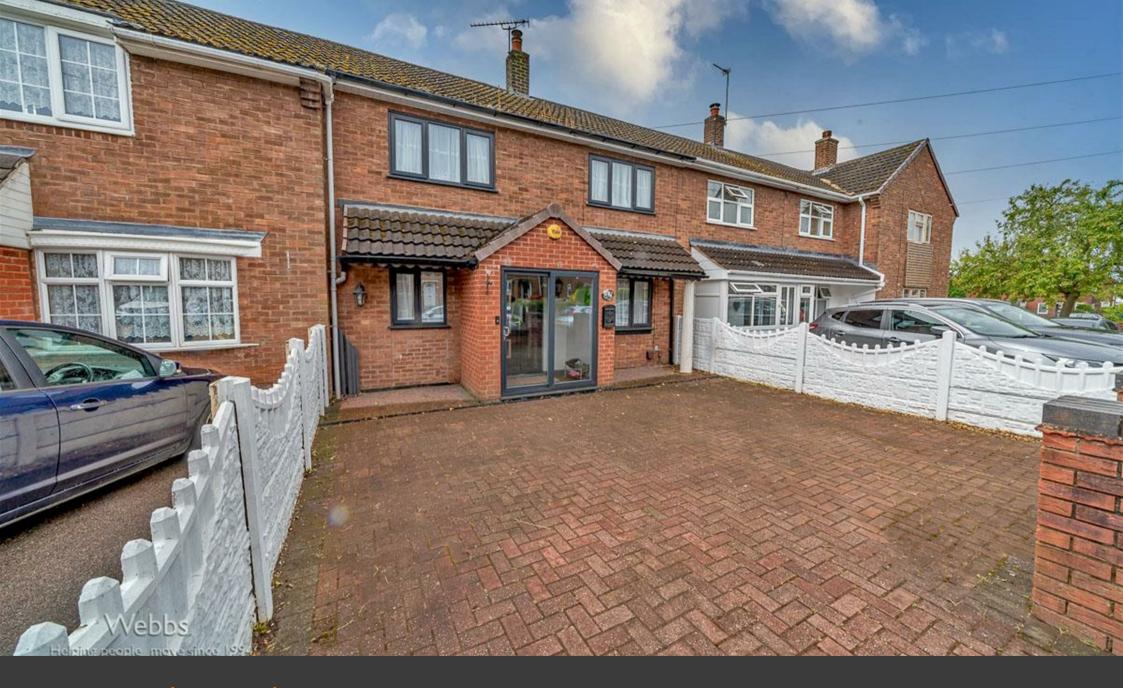

Webbs Estate Agents are pleased to bring to market this extended four bedroom terrace home benefiting from double glazing and central heating, this home sits in the popular Walsall Wood area.

To the front of this home there is a walled block paved driveway.

Internally this home boasts, entrance porch, hall, living roomwith log burner, bedroom four/study/office/playroom, open plan kitchen family living dining entertaining space and conservatory.

On the first floor there are three bedrooms and a refitted bathroom.