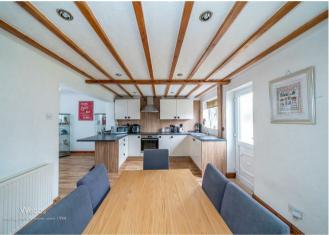

Internally this home boasts, entrance porch, hall, living roomwith log burner, bedroom four/study/office/playroom, open plan kitchen family living dining entertaining space and conservatory.

On the first floor there are three bedrooms and a refitted bathroom.

10'0" x 9'1" (3.069m x 2.773m)

Kitchen/ Diner

19'4" x 10'7" (5.896m x 3.245m)

**Bedroom One** 

11'0" x 10'3" (3.369m x 3.149m)

**Bedroom Two** 

9'9" x 7'0" (2.989m x 2.143m)

**Bedroom Three** 