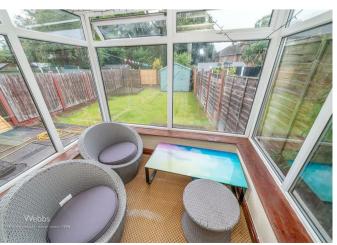

Internally this home boasts, entrance porch, hall, living roomwith log burner, bedroom four/study/office/playroom, open plan kitchen family living dining entertaining space and conservatory.

On the first floor there are three bedrooms and a refitted bathroom.

To the rear of this home there is a private and enclosed rear garden with paved Patio area, lawn and decked area. Call Webbs today to secure your viewing.

## **Rooms and Dimensions**

**Porch** 

**Entrance Hall** 

Lounge

9'9" x 16'9" (2.973m x 5.125m)

Consevatory

6'1" x 7'3" (1.873m x 2.235m)

Snug