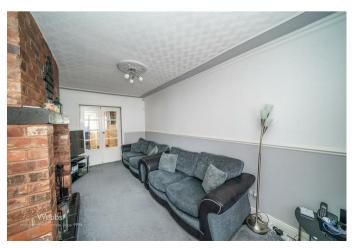

Internally this home boasts, entrance porch, hall, living roomwith log burner, bedroom four/study/office/playroom, open plan kitchen family living dining entertaining space and conservatory.

On the first floor there are three bedrooms and a refitted bathroom.

- FOUR BEDROOMS
- FEATURE LOG BURNING STOVE IN LIVING ROOM
- CONSERVATORY
- WELL MAINTAINED THROUGHOUT
- POPULAR AND CONVENIENT LOCATION CLOSE TO SCHOOLS, SHOPS AND AMENITIES