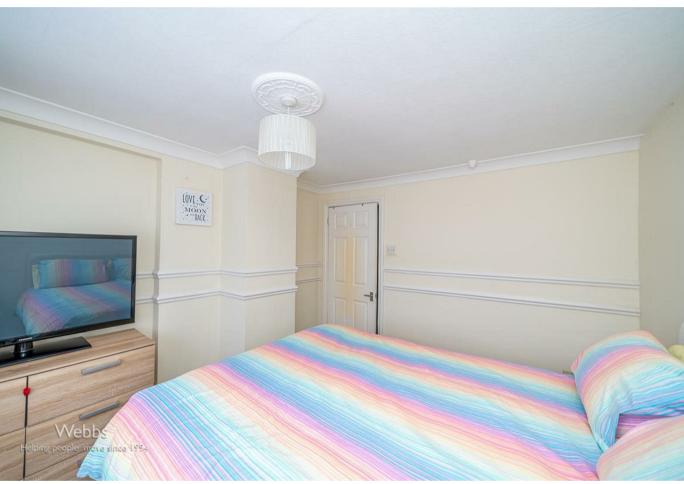

Internally this home boasts, entrance porch, hall, living roomwith log burner, bedroom four/study/office/playroom, open plan kitchen family living dining entertaining space and conservatory.

On the first floor there are three bedrooms and a refitted bathroom.

10'0" x 9'1" (3.069m x 2.773m)

Kitchen/ Diner

19'4" x 10'7" (5.896m x 3.245m)

**Bedroom One** 

11'0" x 10'3" (3.369m x 3.149m)

**Bedroom Two** 

9'9" x 7'0" (2.989m x 2.143m)

**Bedroom Three** 