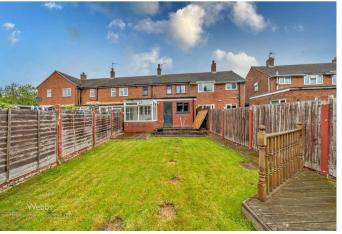

To the rear of this home there is a private and enclosed rear garden with paved Patio area, lawn and decked area. Call Webbs today to secure your viewing.