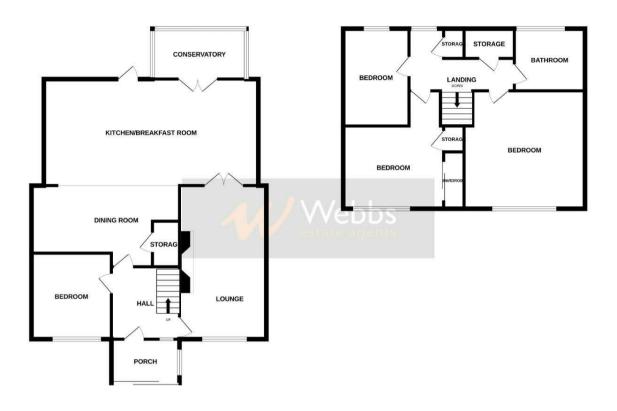

## **Rooms and Dimensions**

**Porch** 

**Entrance Hall** 

Lounge

9'9" x 16'9" (2.973m x 5.125m)

Consevatory

6'1" x 7'3" (1.873m x 2.235m)

Snug

10'0" x 9'1" (3.069m x 2.773m)

Kitchen/ Diner

19'4" x 10'7" (5.896m x 3.245m)

**Bedroom One** 

11'0" x 10'3" (3.369m x 3.149m)

**Bedroom Two** 

9'9" x 7'0" (2.989m x 2.143m)

**Bedroom Three** 

9'9" x 9'3" (2.987m x 2.841m)

**Bedroom Four** 

9'4" x 6'10" (2.867m x 2.093m)

**Bathroom** 

6'5" x 5'5" (1.965m x 1.657)

**Identification Checks** 

GROUND FLOOR 1ST FLOOR

Whitel every attempt has been made to ensure the accuracy of the foorplan contained here, measurements of doors, windows, rooms and any other tens are approximate and no responsibility is taken for any error, prospective purchaser. The services, systems and appliances shown have not been tested and no guarantee as to their operability or efficiency can be given any operations of the control of