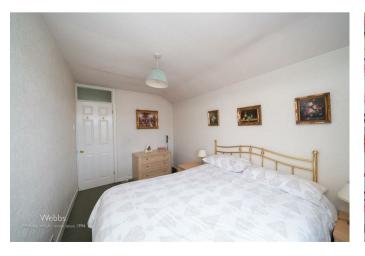

**Bolier room** 

Guest WC

**First floor landing** 

**Bedroom one** 15'1" x 13'8" max 10'7" min (4.60m x 4.18m max 3.25m min)

- KITCHEN, UTILITY AND GUEST WC
- STUNNING PRIVATE MATURE REAR GARDEN
- EARLY VIEWING ADVISED