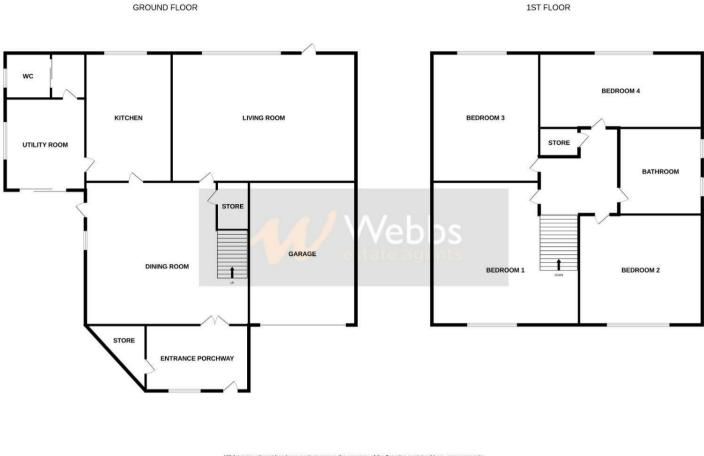

## **Rooms and Dimensions**

**Entrance porchway** 

Large walk in store

**Dining room** 14'9" x 10'6" (4.52m x 3.21m)

Living room 14'9" x 11'11" (4.51m x 3.64m)

**Kitchen** 10'0" x 6'10" (3.05m x 2.10m)

**Utility room** 8'11" x 5'10" (2.73m x 1.79m)

**Bolier room** 

Guest WC

**First floor landing** 

**Bedroom one** 15'1" x 13'8" max 10'7" min (4.60m x 4.18m max 3.25m min)

- KITCHEN, UTILITY AND GUEST WC
- STUNNING PRIVATE MATURE REAR GARDEN
- EARLY VIEWING ADVISED

**Bedroom two** 12'6" x 7'11" (3.82m x 2.43m)

Bedroom three 11'10" x 10'7" (3.62m x 3.23m)

**Bedroom four** 11'3" x 6'2" (3.43m x 1.90m)

**Family bathroom** 8'7" x 5'6" (2.64m x 1.68m)

Front driveway

Side access to garden

Integral garage

Private mature garden

**Identification Checks** 

Whilst every attempt has been made to ensure the accuracy of the floorplan contained here, measurements of dors, windows, rooms and any other items are approximate and no responsibility is taken for any error, omission or mis-statement. This plan is for illustrative purposes only and should be used as such by any prospective purchaser. The services, systems and appliances shown have not been tested and no guarantee as to their operability or efficiency can be given. Made with Metropix ©2024