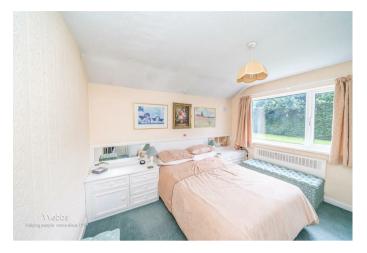

## **Rooms and Dimensions**

**Entrance porchway** 

Large walk in store

**Dining room** 14'9" x 10'6" (4.52m x 3.21m)

Living room 14'9" x 11'11" (4.51m x 3.64m)

**Kitchen** 10'0" x 6'10" (3.05m x 2.10m)

**Utility room** 8'11" x 5'10" (2.73m x 1.79m)

**Bolier room** 

Guest WC

**First floor landing** 

**Bedroom one** 15'1" x 13'8" max 10'7" min (4.60m x 4.18m max 3.25m min)

- KITCHEN, UTILITY AND GUEST WC
- STUNNING PRIVATE MATURE REAR GARDEN
- EARLY VIEWING ADVISED