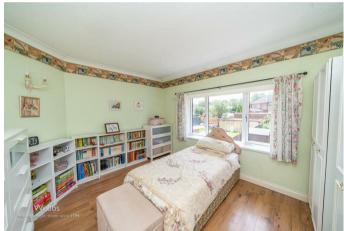

### Bedroom one

13'2" into bay x 12'9" (4.02m into bay x 3.89m)

### Bedroom two

12'9" x 10'11" (3.91m x 3.33m)

#### Bedroom three

7'3" x 7'5" (2.22m x 2.28m)