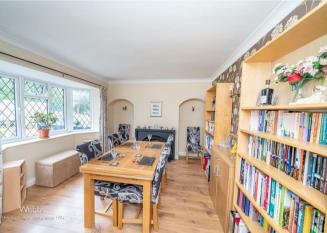

ROOM
- KITCHEN, UTILITY ROOM AND GUEST WC
- PRIVATE GENEROLUS REAR GARDEN
- EASY ACCESS TO SCHOOLS, AMENITIES AND M6 MOTORWAY AT JUNCTION 7

# **Rooms and Dimensions**

# Reception hallway

#### Dining room

13'1" into bay x 12'0" (3.99m into bay x 3.67m)

# Living room

11'7" x 10'11" (3.55m x 3.33m)

# Family sitting room

11'9" x 9'3" (3.59m x 2.82m)

#### Kitchen

9'8" x 7'3" (2.95m x 2.21m)

#### Utility room

8'1" x 6'6" (2.48m x 2.00m)

### **Guest WC**

First floor landing

### Bedroom one

13'2" into bay x 12'9" (4.02m into bay x 3.89m)

### Bedroom two

12'9" x 10'11" (3.91m x 3.33m)

#### Bedroom three

7'3" x 7'5" (2.22m x 2.28m)

#### Bathroom WC

8'4" x 7'4" (2.56m x 2.26m)

# Front garden and driveway

#### Side garage

16'5" x 7'0" (5.02m x 2.15m)

# Private rear garden



















GROUND FLOOR 1ST FLOOR



Whilst every attempt has been made to ensure the accuracy of the floorplan contained here, measurements of doors, windows, recome and any other tiers are approximate and no responsibility is taken for any error, prospective purchaser. The services, systems and appliances shown have not been tested and no guarantee as to their operability or efficiency can be given.

Made with Meropic \$5024

Webbs Estate Agents - endeavour to maintain accurate depictions of properties in Virtual Tours, Floor Plans and descriptions, however, these are intended only as a guide and purchasers must satisfy themselves by personal inspection.