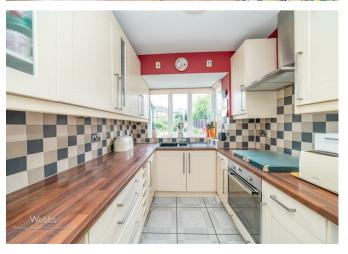

OM
- KITCHEN, UTILITY ROOM AND GUEST WC
- PRIVATE GENEROLUS REAR GARDEN
- EASY ACCESS TO SCHOOLS, AMENITIES AND M6 MOTORWAY AT JUNCTION 7

# **Rooms and Dimensions**

# Reception hallway

#### Dining room

13'1" into bay x 12'0" (3.99m into bay x 3.67m)

# Living room

11'7" x 10'11" (3.55m x 3.33m)

# Family sitting room

11'9" x 9'3" (3.59m x 2.82m)

#### Kitchen

9'8" x 7'3" (2.95m x 2.21m)

#### Utility room

8'1" x 6'6" (2.48m x 2.00m)

### **Guest WC**

First floor landing

### Bedroom one

13'2" into bay x 12'9" (4.02m into bay x 3.89m)

### Bedroom two

12'9" x 10'11" (3.91m x 3.33m)

#### Bedroom three

7'3" x 7'5" (2.22m x 2.28m)

#### Bathroom WC

8'4" x 7'4" (2.56m x 2.26m)

# Front garden and driveway

#### Side garage

16'5" x 7'0" (5.02m x 2.15m)

# Private rear garden



















GROUND FLOOR 1ST FLOOR



Whilst every attempt has been made to ensure the accuracy of the floorplan contained here, measurements of doors, windows, recome and any other tiers are approximate and no responsibility is taken for any error, prospective purchaser. The services, systems and appliances shown have not been tested and no guarantee as to their operability or efficiency can be given.

Made with Meropic \$5024

Webbs Estate Agents - endeavour to maintain accurate depictions of properties in Virtual Tours, Floor Plans and descriptions, however, these are intended only as a guide and purchasers must satisfy themselves by personal inspection.