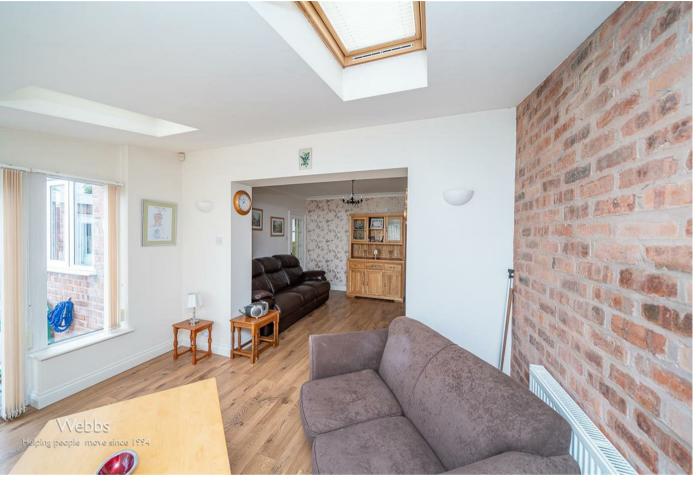

# Family sitting room

11'9" x 9'3" (3.59m x 2.82m)

# Living room

11'7" x 10'11" (3.55m x 3.33m)