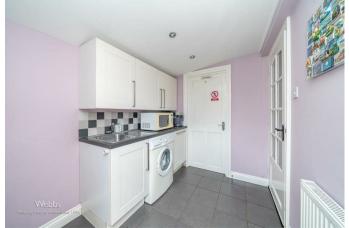

#### Kitchen

9'8" x 7'3" (2.95m x 2.21m)

#### Utility room

8'1" x 6'6" (2.48m x 2.00m)