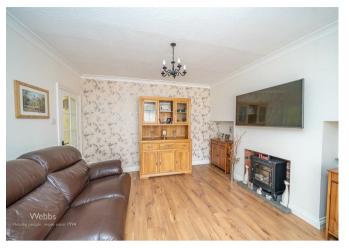

G ROOM
- KITCHEN, UTILITY ROOM AND GUEST WC
- PRIVATE GENEROLUS REAR GARDEN
- EASY ACCESS TO SCHOOLS, AMENITIES AND M6 MOTORWAY AT JUNCTION 7

# **Rooms and Dimensions**

# Reception hallway

#### Dining room

13'1" into bay x 12'0" (3.99m into bay x 3.67m)

# Living room

11'7" x 10'11" (3.55m x 3.33m)

# Family sitting room

11'9" x 9'3" (3.59m x 2.82m)

#### Kitchen

9'8" x 7'3" (2.95m x 2.21m)

#### Utility room

8'1" x 6'6" (2.48m x 2.00m)

### **Guest WC**

First floor landing

### Bedroom one

13'2" into bay x 12'9" (4.02m into bay x 3.89m)

### Bedroom two

12'9" x 10'11" (3.91m x 3.33m)

#### Bedroom three

7'3" x 7'5" (2.22m x 2.28m)

#### Bathroom WC

8'4" x 7'4" (2.56m x 2.26m)

# Front garden and driveway

#### Side garage

16'5" x 7'0" (5.02m x 2.15m)

# Private rear garden



















GROUND FLOOR 1ST FLOOR



Whilst every attempt has been made to ensure the accuracy of the floorplan contained here, measurements of doors, windows, recome and any other tiers are approximate and no responsibility is taken for any error, prospective purchaser. The services, systems and appliances shown have not been tested and no guarantee as to their operability or efficiency can be given.

Made with Meropic \$5024

Webbs Estate Agents - endeavour to maintain accurate depictions of properties in Virtual Tours, Floor Plans and descriptions, however, these are intended only as a guide and purchasers must satisfy themselves by personal inspection.