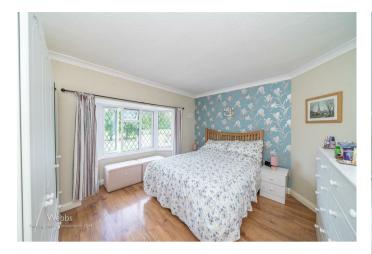

### Bedroom one

13'2" into bay x 12'9" (4.02m into bay x 3.89m)

### Bedroom two

12'9" x 10'11" (3.91m x 3.33m)

#### Bedroom three

7'3" x 7'5" (2.22m x 2.28m)