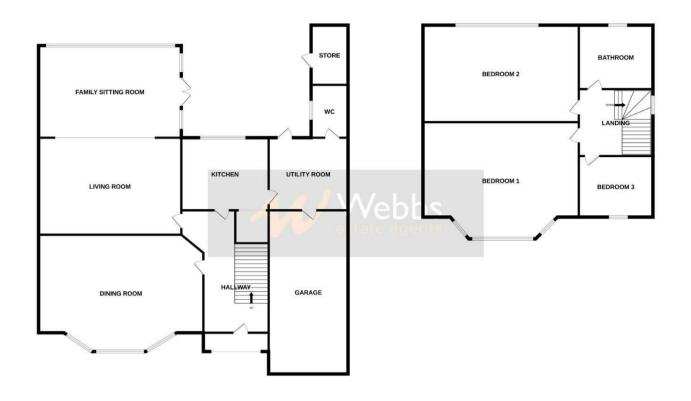

# **Rooms and Dimensions**

# Reception hallway

#### Dining room

13'1" into bay x 12'0" (3.99m into bay x 3.67m)

# Living room

11'7" x 10'11" (3.55m x 3.33m)

# Family sitting room

11'9" x 9'3" (3.59m x 2.82m)

#### Kitchen

9'8" x 7'3" (2.95m x 2.21m)

#### Utility room

8'1" x 6'6" (2.48m x 2.00m)

### **Guest WC**

First floor landing

### Bedroom one

13'2" into bay x 12'9" (4.02m into bay x 3.89m)

### Bedroom two

12'9" x 10'11" (3.91m x 3.33m)

#### Bedroom three

7'3" x 7'5" (2.22m x 2.28m)

#### Bathroom WC

8'4" x 7'4" (2.56m x 2.26m)

# Front garden and driveway

#### Side garage

16'5" x 7'0" (5.02m x 2.15m)

# Private rear garden

GROUND FLOOR 1ST FLOOR

Whilst every attempt has been made to ensure the accuracy of the floorplan contained here, measurements of doors, windows, recome and any other tiers are approximate and no responsibility is taken for any error, prospective purchaser. The services, systems and appliances shown have not been tested and no guarantee as to their operability or efficiency can be given.