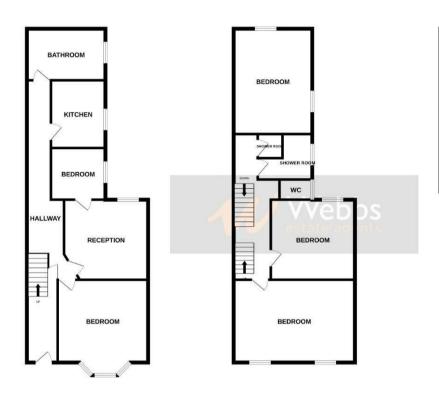

## **Rooms and Dimensions**

AWAITING VENDOR APPROVAL

**ENTRANCE HALLWAY** 

**GROUND FLOOR APARTMENT** 

**INNER HALLWAY** 

LOUNGE

11'10" x 11'10" (3.63m x 3.62m)

**KITCHEN** 

9'11" x 9'9" (3.04m x 2.99m)

BEDROOM ONE

15'1" x 13'6" (4.60m x 4.12m)

**BEDROOM TWO** 

7'10" x 7'10" (2.40m x 2.41m)

**BATHROOM** 

11'1" x 7'6" (3.39m x 2.30m)

FIRST FLOOR

**BEDROOM** 

15'10" x 11'1" (4.83m x 3.39m)

SHOWER ROOM

SHOWER ROOM

**GUEST WC** 

**BEDROOM** 

19'4" x 11'10" (5.90m x 3.61m)

**BEDROOM** 

12'1" x 12'5" (3.69m x 3.81m)

SECOND FLOOR

**BEDROOM** 

13'2" x 12'0" (4.02m x 3.66m)

BEDROOM

20'1" x 12'8" (6.13m x 3.87m)

**DRIVEWAY** 

GARDENS

GROUND FLOOR 1ST FLOOR 2ND FLOOR

Whitel every attempt has been made to ensure the accuracy of the designal nonlined tens, measurement of discript with the control of the manufacture of the designal nonlined tens, measurement of discript which the control of the co