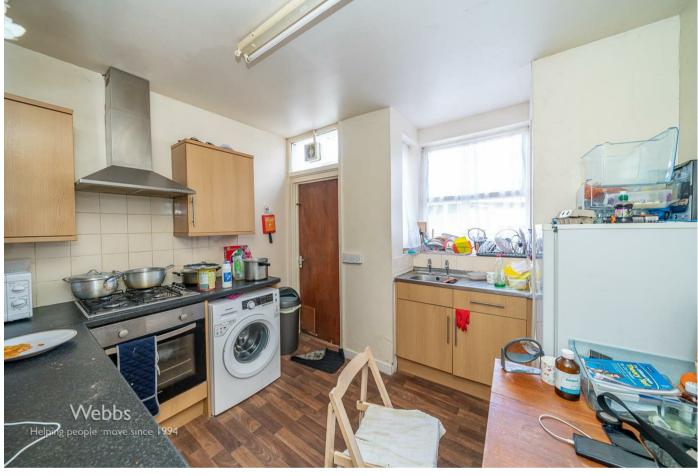

## **Rooms and Dimensions**

AWAITING VENDOR APPROVAL

**ENTRANCE HALLWAY** 

**GROUND FLOOR APARTMENT** 

**INNER HALLWAY** 

LOUNGE

11'10" x 11'10" (3.63m x 3.62m)

**KITCHEN** 