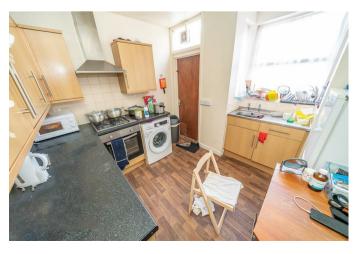

## **Rooms and Dimensions**

AWAITING VENDOR APPROVAL

**ENTRANCE HALLWAY** 

**GROUND FLOOR APARTMENT** 

**INNER HALLWAY** 

LOUNGE

11'10" x 11'10" (3.63m x 3.62m)

**KITCHEN** 