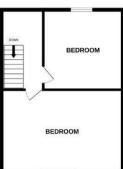

12'1" x 12'5" (3.69m x 3.81m)

SECOND FLOOR

**BEDROOM** 

13'2" x 12'0" (4.02m x 3.66m)

BEDROOM

20'1" x 12'8" (6.13m x 3.87m)

**DRIVEWAY** 

GARDENS