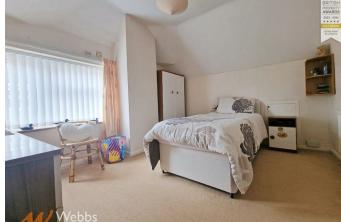

## **Rooms and Dimensions**

Porch

Hallway

Lounge 14'9x10'3 (4.50mx3.12m)

**Dining room/ bedroom Three** 12x10 (3.66mx3.05m)

**Kitchen** 9'3x5'6 (2.82mx1.68m)

**Bedroom one** 14'6x10 (4.42mx3.05m)

- SOLD BY MODERN METHOD OF AUCTION WITH NO ONWARD
  CHAIN
- KITCHEN AND SIDE STORE ROOM
- TWO DOUBLE BEDROOMS ON FIRST FLOOR
- DRIVEWAY TO FRONT AND WELL PRESENTED PRIVATE REAR GARDEN
- EASY ACCESS TO SCHOOLS, SHOPS AND AMENITIES

**Bedroom Two** 11'9 x10'3 (3.58m x3.12m)

Shower room

Seperate WC

Side store room

Double front drive

Private rear garden with brick store

**Auctioneers comments** 