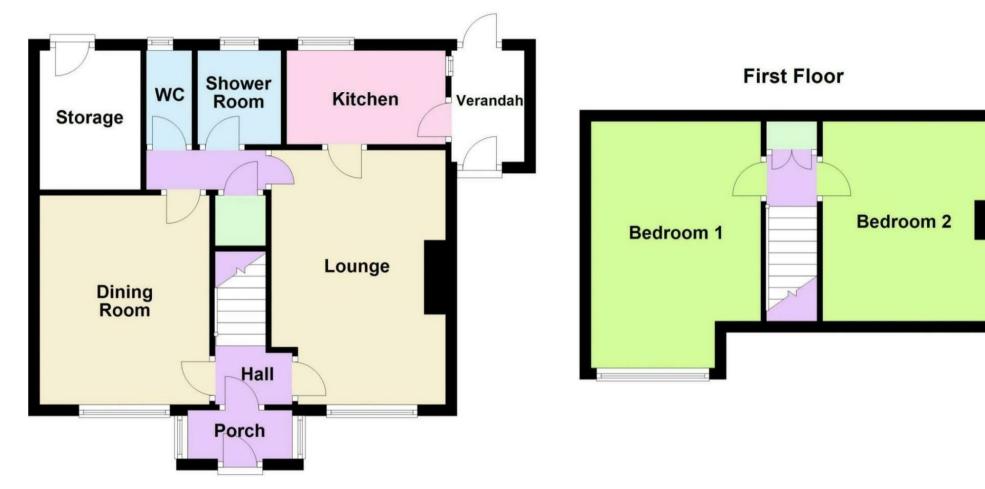

Webbs Estate Agents have pleasure in offering this traditional semi detached home offering no onward chain. The property is situated in a popular and convenient location, being close to all local amenities, shops and schools. Briefly comprising on the ground floor: Entrance Porch, Reception hallway, Lounge, dining room/bedroom three, kitchen and side store room. The first floor landing leads to two double bedrooms and a shower room with separate WC. Externally there is a double driveway with ample parking to the fore. There is also a private rear garden. Property is offered for sale through the Modern Method of Auction which is operated by iamsold Limited. For a viewing call us on 01922 663399.

## **Rooms and Dimensions**

Porch

Hallway

Lounge 14'9x10'3 (4.50mx3.12m)

**Dining room/ bedroom Three** 12x10 (3.66mx3.05m)

**Kitchen** 9'3x5'6 (2.82mx1.68m)

**Bedroom one** 14'6x10 (4.42mx3.05m)

- SOLD BY MODERN METHOD OF AUCTION WITH NO ONWARD
  CHAIN
- KITCHEN AND SIDE STORE ROOM
- TWO DOUBLE BEDROOMS ON FIRST FLOOR
- DRIVEWAY TO FRONT AND WELL PRESENTED PRIVATE REAR GARDEN
- EASY ACCESS TO SCHOOLS, SHOPS AND AMENITIES

**Bedroom Two** 11'9 x10'3 (3.58m x3.12m)

Shower room

Seperate WC

Side store room

Double front drive

Private rear garden with brick store

**Auctioneers comments** 

## **Ground Floor**

Webbs Estate Agents - endeavour to maintain accurate depictions of properties in Virtual Tours, Floor Plans and descriptions, however, these are intended only as a guide and purchasers must satisfy themselves by personal inspection.