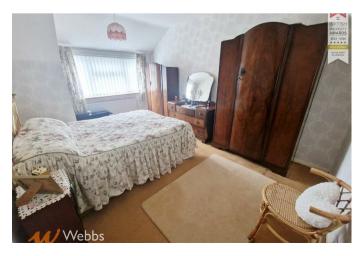

## **Rooms and Dimensions**

Porch

Hallway

Lounge 14'9x10'3 (4.50mx3.12m)

**Dining room/ bedroom Three** 12x10 (3.66mx3.05m)

**Kitchen** 9'3x5'6 (2.82mx1.68m)

**Bedroom one** 14'6x10 (4.42mx3.05m)

- SOLD BY MODERN METHOD OF AUCTION WITH NO ONWARD
  CHAIN
- KITCHEN AND SIDE STORE ROOM
- TWO DOUBLE BEDROOMS ON FIRST FLOOR
- DRIVEWAY TO FRONT AND WELL PRESENTED PRIVATE REAR GARDEN
- EASY ACCESS TO SCHOOLS, SHOPS AND AMENITIES

**Bedroom Two** 11'9 x10'3 (3.58m x3.12m)

Shower room

Seperate WC

Side store room

Double front drive

Private rear garden with brick store

**Auctioneers comments** 