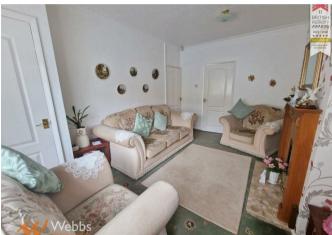

## **Rooms and Dimensions**

Porch

Hallway

Lounge 14'9x10'3 (4.50mx3.12m)

**Dining room/ bedroom Three** 12x10 (3.66mx3.05m)

**Kitchen** 9'3x5'6 (2.82mx1.68m)

**Bedroom one** 14'6x10 (4.42mx3.05m)

- SOLD BY MODERN METHOD OF AUCTION WITH NO ONWARD
  CHAIN
- KITCHEN AND SIDE STORE ROOM
- TWO DOUBLE BEDROOMS ON FIRST FLOOR
- DRIVEWAY TO FRONT AND WELL PRESENTED PRIVATE REAR GARDEN
- EASY ACCESS TO SCHOOLS, SHOPS AND AMENITIES