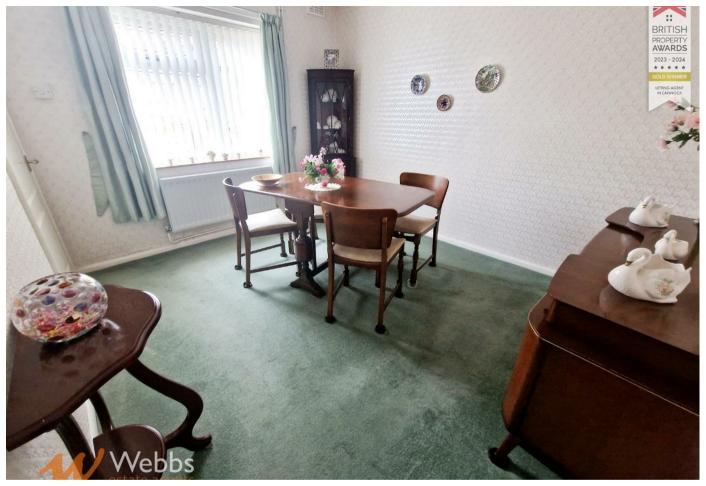

## **Rooms and Dimensions**

Porch

Hallway

Lounge 14'9x10'3 (4.50mx3.12m)

**Dining room/ bedroom Three** 12x10 (3.66mx3.05m)

**Kitchen** 9'3x5'6 (2.82mx1.68m)

**Bedroom one** 14'6x10 (4.42mx3.05m)

- SOLD BY MODERN METHOD OF AUCTION WITH NO ONWARD
  CHAIN
- KITCHEN AND SIDE STORE ROOM
- TWO DOUBLE BEDROOMS ON FIRST FLOOR
- DRIVEWAY TO FRONT AND WELL PRESENTED PRIVATE REAR GARDEN
- EASY ACCESS TO SCHOOLS, SHOPS AND AMENITIES