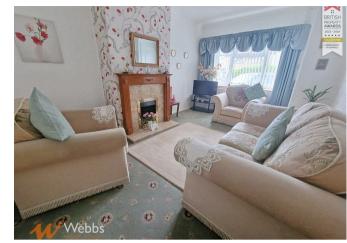

## **Rooms and Dimensions**

Porch

Hallway

Lounge 14'9x10'3 (4.50mx3.12m)

**Dining room/ bedroom Three** 12x10 (3.66mx3.05m)

**Kitchen** 9'3x5'6 (2.82mx1.68m)

**Bedroom one** 14'6x10 (4.42mx3.05m)

- SOLD BY MODERN METHOD OF AUCTION WITH NO ONWARD
  CHAIN
- KITCHEN AND SIDE STORE ROOM
- TWO DOUBLE BEDROOMS ON FIRST FLOOR
- DRIVEWAY TO FRONT AND WELL PRESENTED PRIVATE REAR GARDEN
- EASY ACCESS TO SCHOOLS, SHOPS AND AMENITIES