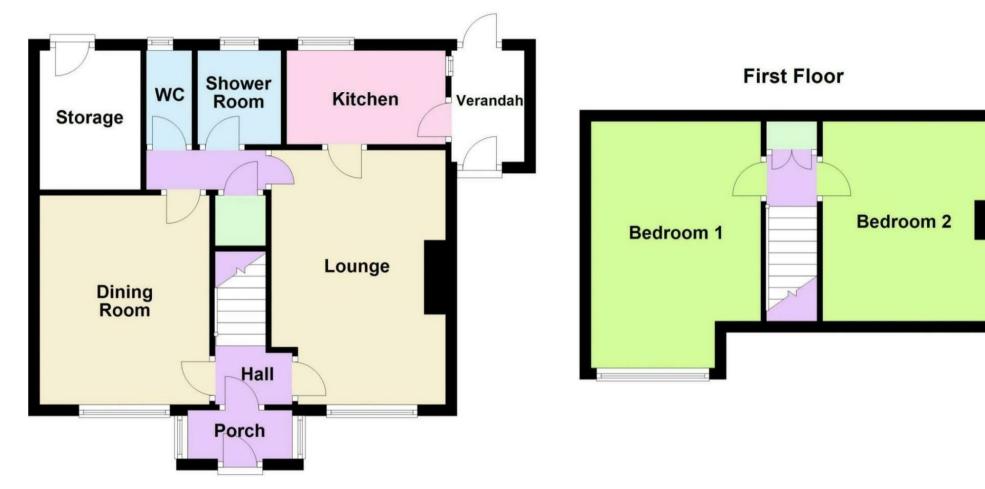

Webbs Estate Agents have pleasure in offering this traditional semi detached home offering no onward chain. The property is situated in a popular and convenient location, being close to all local amenities, shops and schools. Briefly comprising on the ground floor: Entrance Porch, Reception hallway, Lounge, dining room/bedroom three, kitchen and side store room. The first floor landing leads to two double bedrooms and a shower room with separate WC. Externally there is a double driveway with ample parking to the fore. There is also a private rear garden. Property is offered for sale through the Modern Method of Auction which is operated by iamsold Limited. For a viewing call us on 01922 663399.

## **Rooms and Dimensions**

Porch

Hallway

Lounge 14'9x10'3 (4.50mx3.12m)

**Dining room/ bedroom Three** 12x10 (3.66mx3.05m)

**Kitchen** 9'3x5'6 (2.82mx1.68m)

**Bedroom one** 14'6x10 (4.42mx3.05m)

- SOLD BY MODERN METHOD OF AUCTION WITH NO ONWARD
  CHAIN
- KITCHEN AND SIDE STORE ROOM
- TWO DOUBLE BEDROOMS ON FIRST FLOOR
- DRIVEWAY TO FRONT AND WELL PRESENTED PRIVATE REAR GARDEN
- EASY ACCESS TO SCHOOLS, SHOPS AND AMENITIES

**Bedroom Two** 11'9 x10'3 (3.58m x3.12m)

Shower room

Seperate WC

Side store room

Double front drive

Private rear garden with brick store

**Auctioneers comments** 