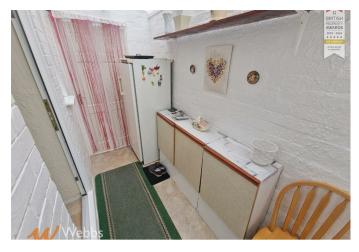

## **Rooms and Dimensions**

Porch

Hallway

Lounge 14'9x10'3 (4.50mx3.12m)

**Dining room/ bedroom Three** 12x10 (3.66mx3.05m)

**Kitchen** 9'3x5'6 (2.82mx1.68m)

**Bedroom one** 14'6x10 (4.42mx3.05m)

- SOLD BY MODERN METHOD OF AUCTION WITH NO ONWARD
  CHAIN
- KITCHEN AND SIDE STORE ROOM
- TWO DOUBLE BEDROOMS ON FIRST FLOOR
- DRIVEWAY TO FRONT AND WELL PRESENTED PRIVATE REAR GARDEN
- EASY ACCESS TO SCHOOLS, SHOPS AND AMENITIES

**Bedroom Two** 11'9 x10'3 (3.58m x3.12m)

Shower room

Seperate WC

Side store room

Double front drive

Private rear garden with brick store

**Auctioneers comments** 