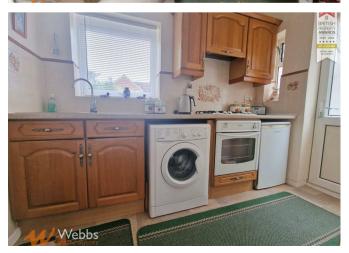

## **Rooms and Dimensions**

Porch

Hallway

Lounge 14'9x10'3 (4.50mx3.12m)

**Dining room/ bedroom Three** 12x10 (3.66mx3.05m)

**Kitchen** 9'3x5'6 (2.82mx1.68m)

**Bedroom one** 14'6x10 (4.42mx3.05m)

- SOLD BY MODERN METHOD OF AUCTION WITH NO ONWARD
  CHAIN
- KITCHEN AND SIDE STORE ROOM
- TWO DOUBLE BEDROOMS ON FIRST FLOOR
- DRIVEWAY TO FRONT AND WELL PRESENTED PRIVATE REAR GARDEN
- EASY ACCESS TO SCHOOLS, SHOPS AND AMENITIES