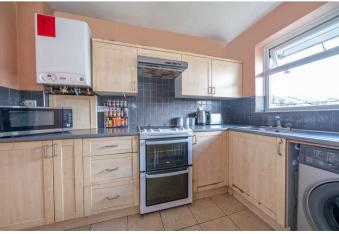

## **Rooms and Dimensions**

- Ground Floor -

**Entrance Hallway** 

**Extended Lounge/Diner** 

22'9 x 12'7 (6.93m x 3.84m)

Kitchen

9'7 x 6'4 (2.92m x 1.93m)

**Bedroom Three/Second Reception Room** 