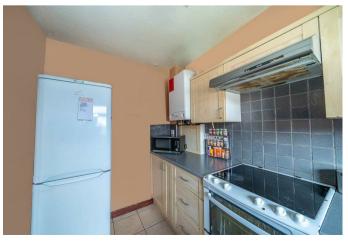

## **Rooms and Dimensions**

- Ground Floor -

**Entrance Hallway** 

**Extended Lounge/Diner** 

22'9 x 12'7 (6.93m x 3.84m)

Kitchen

9'7 x 6'4 (2.92m x 1.93m)

**Bedroom Three/Second Reception Room** 