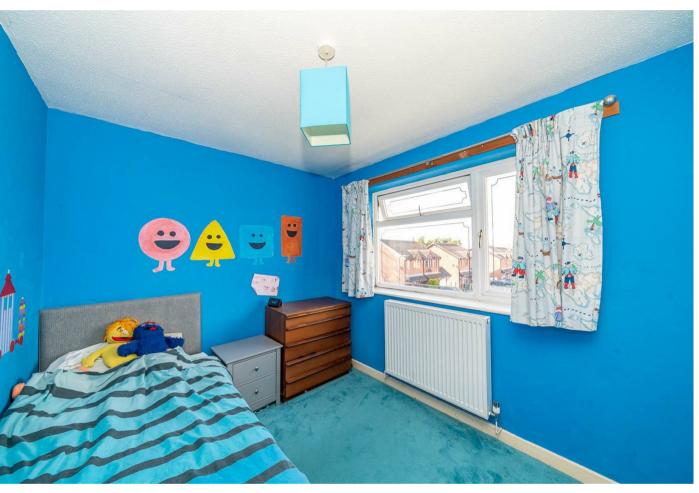

## **Rooms and Dimensions**

- Ground Floor -

**Entrance Hallway** 

**Extended Lounge/Diner** 

22'9 x 12'7 (6.93m x 3.84m)

Kitchen

9'7 x 6'4 (2.92m x 1.93m)

**Bedroom Three/Second Reception Room** 