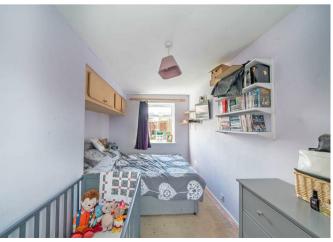

## **Rooms and Dimensions**

- Ground Floor -

**Entrance Hallway** 

**Extended Lounge/Diner** 

22'9 x 12'7 (6.93m x 3.84m)

Kitchen

9'7 x 6'4 (2.92m x 1.93m)

**Bedroom Three/Second Reception Room** 

- First Floor -

**Bedroom One** 

12'7 x 8'9 (3.84m x 2.67m)

**Bedroom Two** 

9'7 x 8'1 (2.92m x 2.46m)

**Bathroom** 

- Externally -

Driveway