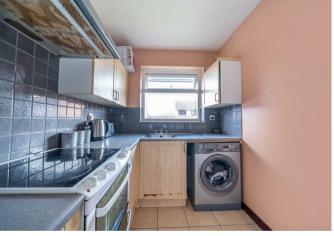

## **Rooms and Dimensions**

- Ground Floor -

**Entrance Hallway** 

**Extended Lounge/Diner** 

22'9 x 12'7 (6.93m x 3.84m)

Kitchen

9'7 x 6'4 (2.92m x 1.93m)

**Bedroom Three/Second Reception Room** 