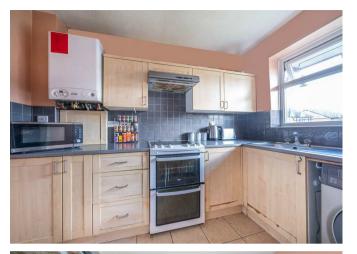

## **Rooms and Dimensions**

- Ground Floor -

**Entrance Hallway** 

**Extended Lounge/Diner** 

22'9 x 12'7 (6.93m x 3.84m)

Kitchen

9'7 x 6'4 (2.92m x 1.93m)

**Bedroom Three/Second Reception Room** 