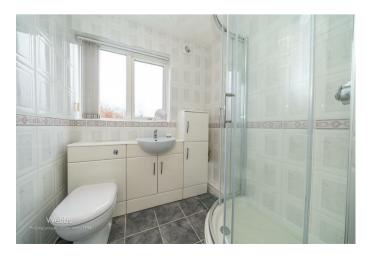

**Bedroom One** 12'0 x 11'5 (3.66m x 3.48m)

**Bedroom Two** 11'5 x 9'3 (3.48m x 2.82m)

**Bedroom Three** 8'5 x 8'1 (2.57m x 2.46m)

**Bathroom** 6'0 x 6'0 (1.83m x 1.83m)

inner hallway

**Garage and Utility** 18'9 x 7'9 (5.72m x 2.36m)