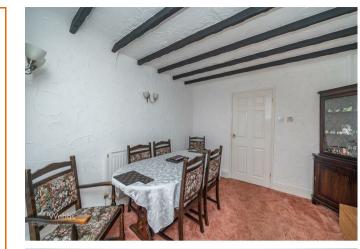

## **Rooms and Dimensions**

Entrance Porch 6'11 x 4'8 (2.11m x 1.42m)

Hallway 13'10 x 5'11 (4.22m x 1.80m)

**Guest WC** 6'2 x 4'6 (1.88m x 1.37m)

Lounge 23'9 x 11'6 (7.24m x 3.51m)

**Dining Room** 9'8 x9'8 (2.95m x2.95m)