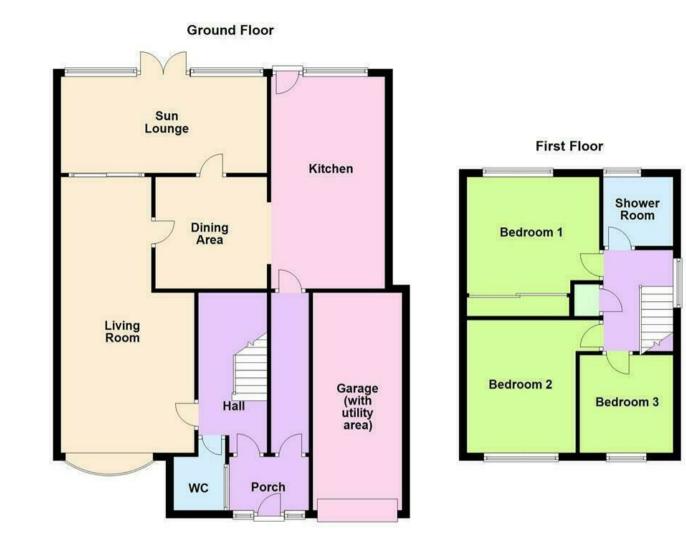

In Brief this home comprises of: Porch, hall and inner hallway, living room, dining room, family/sitting/sun room, kitchen and guest WC. On the first floor there are three generously sized bedrooms and the main family shower room/WC completes the first floor. To the front of this home there is a driveway, gardens to front and side and access to single garage. To the rear there is a private and enclosed rear garden. Call today on 01922 663399 to secure viewing on this lovely family home.

## **Rooms and Dimensions**

Entrance Porch 6'11 x 4'8 (2.11m x 1.42m)

Hallway 13'10 x 5'11 (4.22m x 1.80m)

**Guest WC** 6'2 x 4'6 (1.88m x 1.37m)

Lounge 23'9 x 11'6 (7.24m x 3.51m)

**Dining Room** 9'8 x9'8 (2.95m x2.95m)

**Family/sitting/Sun Room** 17'8 x 7'10 (5.38m x 2.39m)

**Kitchen** 18'3 x 9'7 (5.56m x 2.92m)

Landing

- EXTENDED AND OFFERING SPACIOUS ACCOMMODATION
- TWO RECEPTION ROOMS AND FAMILY/SUN ROOM
- GARAGE WITH UTILITY AREA
- PRIVATE WELL MAINTAINED REAR GARDEN
- EASY ACCESS TO LOCAL SCHOOLS, SHOPS AND AMENITIES

**Bedroom One** 12'0 x 11'5 (3.66m x 3.48m)

**Bedroom Two** 11'5 x 9'3 (3.48m x 2.82m)

**Bedroom Three** 8'5 x 8'1 (2.57m x 2.46m)

**Bathroom** 6'0 x 6'0 (1.83m x 1.83m)

inner hallway

**Garage and Utility** 18'9 x 7'9 (5.72m x 2.36m)