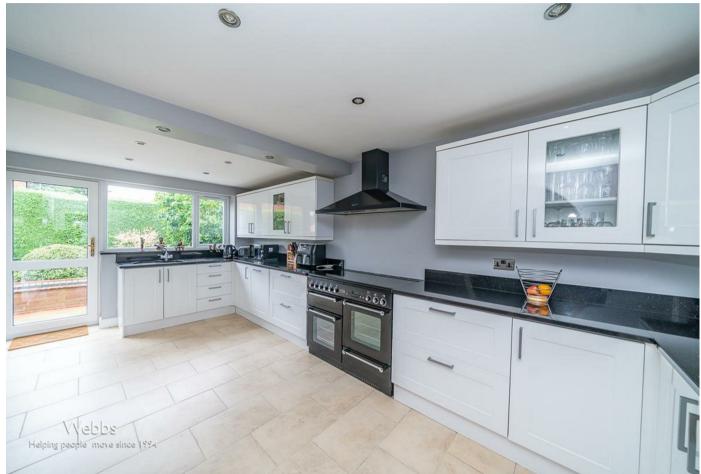

**Family/sitting/Sun Room** 17'8 x 7'10 (5.38m x 2.39m)

**Kitchen** 18'3 x 9'7 (5.56m x 2.92m)

Landing

- EXTENDED AND OFFERING SPACIOUS ACCOMMODATION
- TWO RECEPTION ROOMS AND FAMILY/SUN ROOM
- GARAGE WITH UTILITY AREA
- PRIVATE WELL MAINTAINED REAR GARDEN
- EASY ACCESS TO LOCAL SCHOOLS, SHOPS AND AMENITIES