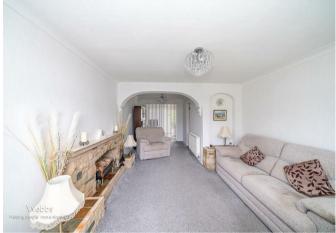

## **Rooms and Dimensions**

Entrance Porch 6'11 x 4'8 (2.11m x 1.42m)

Hallway 13'10 x 5'11 (4.22m x 1.80m)

**Guest WC** 6'2 x 4'6 (1.88m x 1.37m)

Lounge 23'9 x 11'6 (7.24m x 3.51m)

**Dining Room** 9'8 x9'8 (2.95m x2.95m)