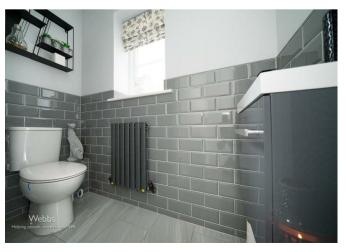

On approach to this home there is a landscaped front garden with paved pathway and artificial grass finished of with wrought iron fence. Internally this home offer: entrance hall, refitted guest WC, fitted kitchen with integral appliances and lounge diner with feature media wall. On the first floor there are two double bedrooms and fitted family bathroom.

Onto the second floor boasts a large master suite with fitted ensuite shower room.

19'6" x 9'1" (5.95m x 2.78m)

En suite

7'1" x 5'4" (2.16m x 1.63m)

**Rear Garden** 

Whilst every attempt has been made to ensure the accuracy of the floorplan contained here, measurements of doors, windows, rooms and any other items are approximate and no responsibility is taken for any error, omission or mis-statement. This plan is for illustrative purposes only and should be used as such by any prospective purchaser. The services, systems and appliances shown have not been tested and no guarantee as to their operability or efficiency can be given.