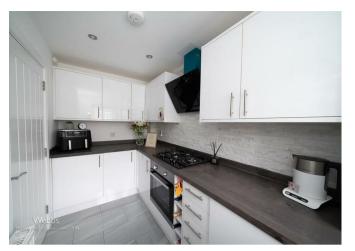

On approach to this home there is a landscaped front garden with paved pathway and artificial grass finished of with wrought iron fence. Internally this home offer: entrance hall, refitted guest WC, fitted kitchen with integral appliances and lounge diner with feature media wall. On the first floor there are two double bedrooms and fitted family bathroom.

## **Rooms and Dimensions**

**Front Garden** 

**Entrance Hall** 

**Guest WC** 

6'5" x 2'9" (1.97m x 0.84m)

**Lounge Diner** 

15'7" x 12'10" (4.77m x 3.92m)

Kitchen

11'5" x 5'5" (3.5m x 1.67m)

**Bedroom Three** 

10'2" x 10'0" (3.11m x 3.07m)

**Bedroom Two** 

12'5" x 9'4" (3.8m x 2.86m)

Bathroom

7'1" x 5'6" (2.18m x 1.68m)

**Bedroom One** 