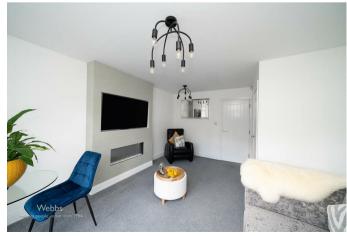

On approach to this home there is a landscaped front garden with paved pathway and artificial grass finished of with wrought iron fence. Internally this home offer: entrance hall, refitted guest WC, fitted kitchen with integral appliances and lounge diner with feature media wall. On the first floor there are two double bedrooms and fitted family bathroom.

## **Rooms and Dimensions**

**Front Garden** 

**Entrance Hall** 

**Guest WC** 

6'5" x 2'9" (1.97m x 0.84m)

**Lounge Diner** 

15'7" x 12'10" (4.77m x 3.92m)

Kitchen