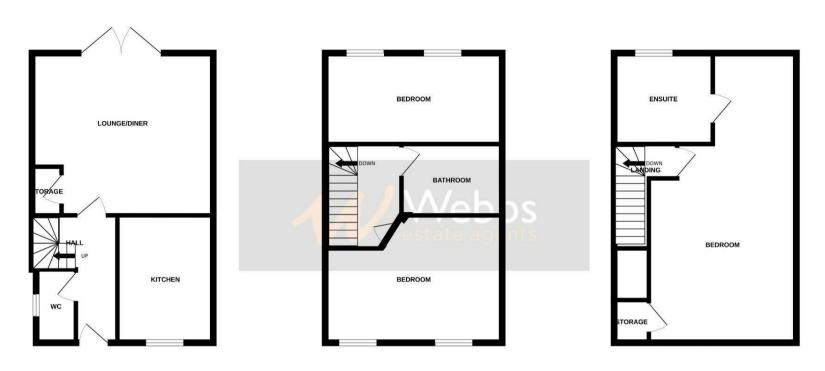

On approach to this home there is a landscaped front garden with paved pathway and artificial grass finished of with wrought iron fence. Internally this home offer: entrance hall, refitted guest WC, fitted kitchen with integral appliances and lounge diner with feature media wall. On the first floor there are two double bedrooms and fitted family bathroom.

Onto the second floor boasts a large master suite with fitted ensuite shower room.

## **Rooms and Dimensions**

**Front Garden** 

**Entrance Hall** 

**Guest WC** 

6'5" x 2'9" (1.97m x 0.84m)

**Lounge Diner** 

15'7" x 12'10" (4.77m x 3.92m)

Kitchen

11'5" x 5'5" (3.5m x 1.67m)

**Bedroom Three** 

10'2" x 10'0" (3.11m x 3.07m)

**Bedroom Two** 

12'5" x 9'4" (3.8m x 2.86m)

Bathroom

7'1" x 5'6" (2.18m x 1.68m)

**Bedroom One** 

19'6" x 9'1" (5.95m x 2.78m)

En suite

7'1" x 5'4" (2.16m x 1.63m)

**Rear Garden** 

Whilst every attempt has been made to ensure the accuracy of the floorplan contained here, measurements of doors, windows, rooms and any other items are approximate and no responsibility is taken for any error, omission or mis-statement. This plan is for illustrative purposes only and should be used as such by any prospective purchaser. The services, systems and appliances shown have not been tested and no guarantee as to their operability or efficiency can be given.