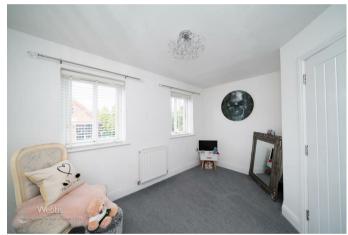

On approach to this home there is a landscaped front garden with paved pathway and artificial grass finished of with wrought iron fence. Internally this home offer: entrance hall, refitted guest WC, fitted kitchen with integral appliances and lounge diner with feature media wall. On the first floor there are two double bedrooms and fitted family bathroom.

11'5" x 5'5" (3.5m x 1.67m)

**Bedroom Three** 

10'2" x 10'0" (3.11m x 3.07m)

**Bedroom Two** 

12'5" x 9'4" (3.8m x 2.86m)

Bathroom

7'1" x 5'6" (2.18m x 1.68m)

**Bedroom One** 