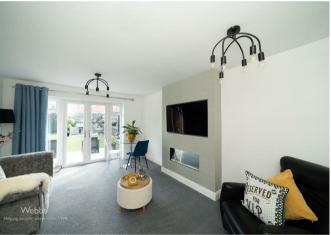

On approach to this home there is a landscaped front garden with paved pathway and artificial grass finished of with wrought iron fence. Internally this home offer: entrance hall, refitted guest WC, fitted kitchen with integral appliances and lounge diner with feature media wall. On the first floor there are two double bedrooms and fitted family bathroom.

## **Rooms and Dimensions**

**Front Garden** 

**Entrance Hall** 

**Guest WC** 

6'5" x 2'9" (1.97m x 0.84m)

**Lounge Diner** 

15'7" x 12'10" (4.77m x 3.92m)

Kitchen