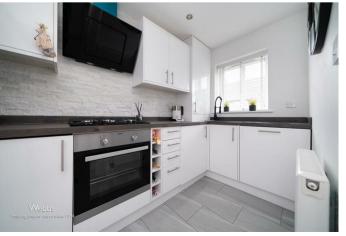

On approach to this home there is a landscaped front garden with paved pathway and artificial grass finished of with wrought iron fence. Internally this home offer: entrance hall, refitted guest WC, fitted kitchen with integral appliances and lounge diner with feature media wall. On the first floor there are two double bedrooms and fitted family bathroom.

## **Rooms and Dimensions**

**Front Garden** 

**Entrance Hall** 

**Guest WC** 

6'5" x 2'9" (1.97m x 0.84m)

**Lounge Diner** 

15'7" x 12'10" (4.77m x 3.92m)

Kitchen

11'5" x 5'5" (3.5m x 1.67m)

**Bedroom Three** 

10'2" x 10'0" (3.11m x 3.07m)

**Bedroom Two** 

12'5" x 9'4" (3.8m x 2.86m)

Bathroom

7'1" x 5'6" (2.18m x 1.68m)

**Bedroom One** 