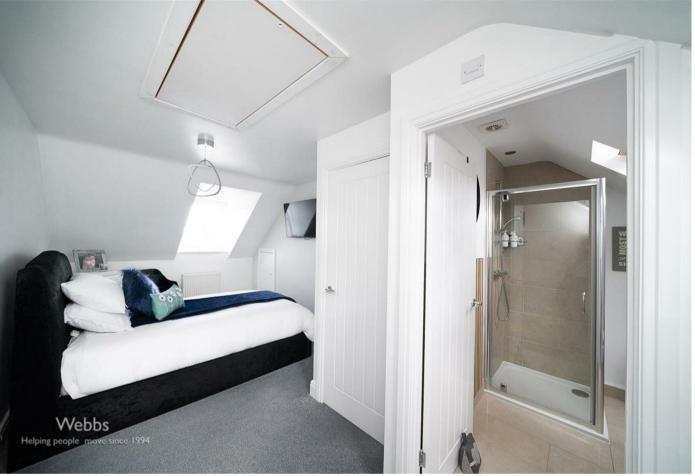

Onto the second floor boasts a large master suite with fitted ensuite shower room.

19'6" x 9'1" (5.95m x 2.78m)

En suite

7'1" x 5'4" (2.16m x 1.63m)

**Rear Garden** 

Whilst every attempt has been made to ensure the accuracy of the floorplan contained here, measurements of doors, windows, rooms and any other items are approximate and no responsibility is taken for any error, omission or mis-statement. This plan is for illustrative purposes only and should be used as such by any prospective purchaser. The services, systems and appliances shown have not been tested and no guarantee as to their operability or efficiency can be given.