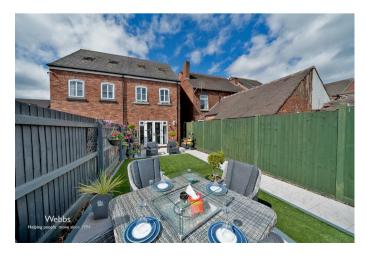

On approach to this home there is a landscaped front garden with paved pathway and artificial grass finished of with wrought iron fence. Internally this home offer: entrance hall, refitted guest WC, fitted kitchen with integral appliances and lounge diner with feature media wall. On the first floor there are two double bedrooms and fitted family bathroom.

19'6" x 9'1" (5.95m x 2.78m)

En suite

7'1" x 5'4" (2.16m x 1.63m)

**Rear Garden** 

Whilst every attempt has been made to ensure the accuracy of the floorplan contained here, measurements of doors, windows, rooms and any other items are approximate and no responsibility is taken for any error, omission or mis-statement. This plan is for illustrative purposes only and should be used as such by any prospective purchaser. The services, systems and appliances shown have not been tested and no guarantee as to their operability or efficiency can be given.