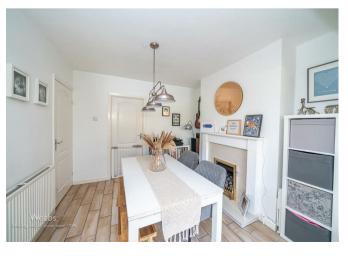

## **Rooms and Dimensions**

**Entrance hall** 

Living room

11'8" x 11'1" (3.57m x 3.39m)

**Dining room** 

10'2" x 9'4" (3.10m x 2.87m)

Kitchen

14'4" 8'5" (4.39m 2.58m)