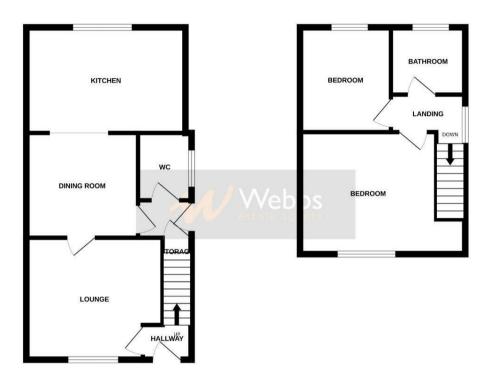

## **Rooms and Dimensions**

**Entrance hall** 

Living room

11'8" x 11'1" (3.57m x 3.39m)

**Dining room** 

10'2" x 9'4" (3.10m x 2.87m)

Kitchen

14'4" 8'5" (4.39m 2.58m)

**Rear lobby** 

Washroom/WC

First floor landing

Bedroom one

15'5" max 11'1" min x 11'1" (4.72m max 3.39m min x 3.40m)

Bedroom two

9'5" x 9'4" (2.88m x 2.85m)

Bathroom

5'11" x 5'8" (1.82m x 1.75m)

**Gated front driveway** 

Private rear garden

GROUND FLOOR 1ST FLOOR

Whits every attempt has been made to ensure the accuracy of the floorplan contained here, measurements of doors, windows, nooms and any other items are approximate and no responsibility to stake not any error, omission or mis-statement. This pan is for illustrative purposes only and should be used as such by any prospective purchaser. The services, systems and appliances shown have need the net bent and no guarantee as to their operability or efficiency; can be given.