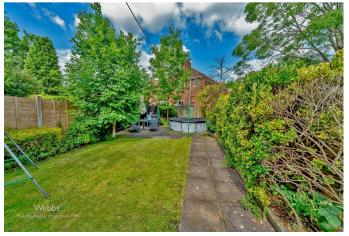

5'11" x 5'8" (1.82m x 1.75m)

**Gated front driveway** 

Private rear garden

GROUND FLOOR 1ST FLOOR

Whits every attempt has been made to ensure the accuracy of the floorplan contained here, measurements of doors, windows, nooms and any other items are approximate and no responsibility to stake not any error, omission or mis-statement. This pan is for illustrative purposes only and should be used as such by any prospective purchaser. The services, systems and appliances shown have need the net bent and no guarantee as to their operability or efficiency; can be given.