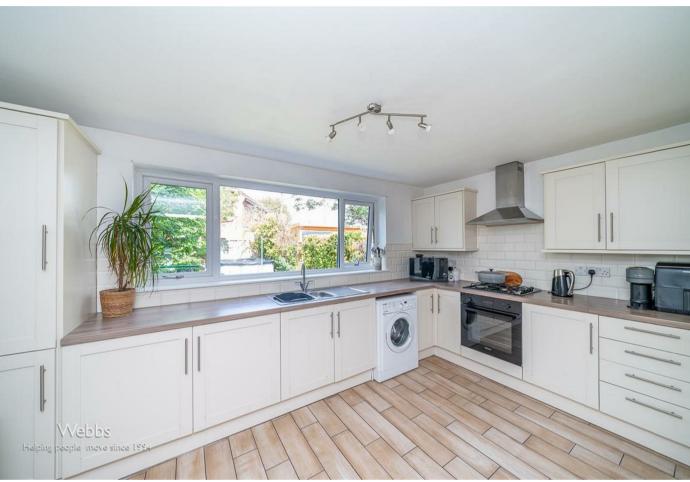

## **Rooms and Dimensions**

**Entrance hall** 

Living room

11'8" x 11'1" (3.57m x 3.39m)

**Dining room** 

10'2" x 9'4" (3.10m x 2.87m)

Kitchen

14'4" 8'5" (4.39m 2.58m)