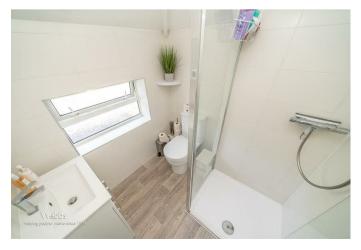

**Rear lobby** 

Washroom/WC

First floor landing

Bedroom one

15'5" max 11'1" min x 11'1" (4.72m max 3.39m min x 3.40m)

Bedroom two

9'5" x 9'4" (2.88m x 2.85m)

Bathroom