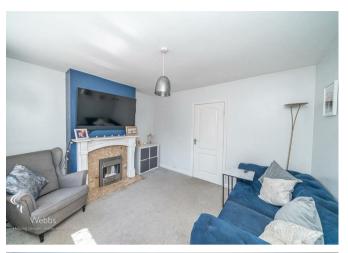

## **Rooms and Dimensions**

**Entrance hall** 

Living room

11'8" x 11'1" (3.57m x 3.39m)

**Dining room** 

10'2" x 9'4" (3.10m x 2.87m)

Kitchen

14'4" 8'5" (4.39m 2.58m)