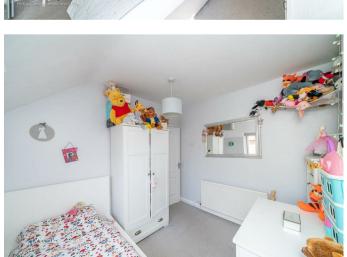

**Rear lobby** 

Washroom/WC

First floor landing

Bedroom one

15'5" max 11'1" min x 11'1" (4.72m max 3.39m min x 3.40m)

Bedroom two

9'5" x 9'4" (2.88m x 2.85m)

Bathroom