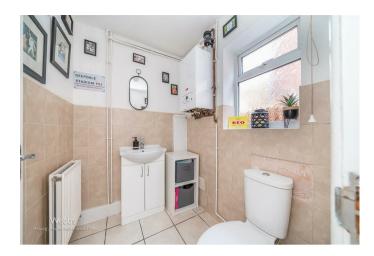

**Rear lobby** 

Washroom/WC

First floor landing

Bedroom one

15'5" max 11'1" min x 11'1" (4.72m max 3.39m min x 3.40m)

Bedroom two

9'5" x 9'4" (2.88m x 2.85m)

Bathroom