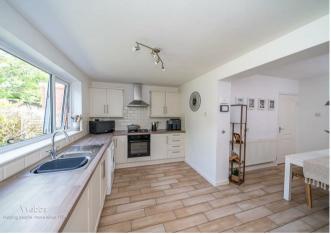

## **Rooms and Dimensions**

**Entrance hall** 

Living room

11'8" x 11'1" (3.57m x 3.39m)

**Dining room** 

10'2" x 9'4" (3.10m x 2.87m)

Kitchen

14'4" 8'5" (4.39m 2.58m)