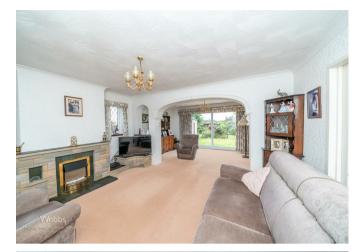

## **Reception hallway**

Kitchen 9'7" x 7'11" (2.94m x 2.42m)

Open plan extended main living room 21'9" x 14'9" (6.64m x 4.50m)

Family dining / sitting room 23'5" x 8'11" (7.15m x 2.73m)

**Bedroom One** 13'5" x 9'8" (4.10m x 2.96m)