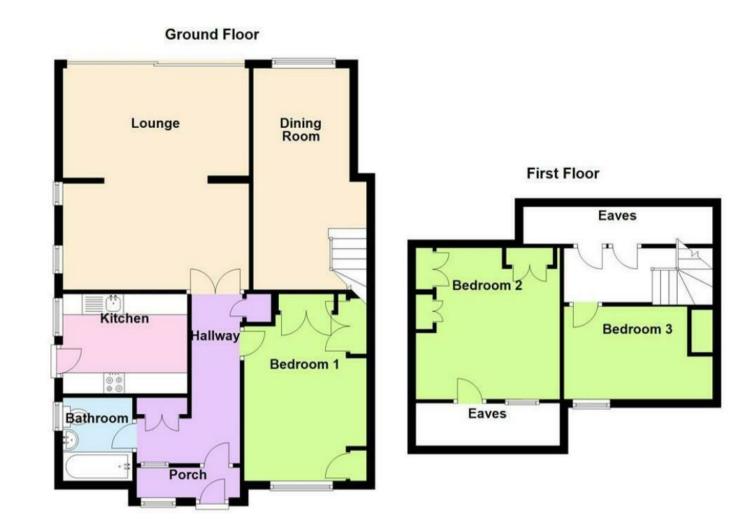

## **Rooms and Dimensions**

## **Reception hallway**

Kitchen 9'7" x 7'11" (2.94m x 2.42m)

Open plan extended main living room 21'9" x 14'9" (6.64m x 4.50m)

Family dining / sitting room 23'5" x 8'11" (7.15m x 2.73m)

**Bedroom One** 13'5" x 9'8" (4.10m x 2.96m)

- THREE BEDROOMS
- KITCHEN AND BATHROOM
- DETAACHED GARAGE AND LARGE DRIVEWAY
- VIEWING HIGHLY RECOMMENDED

Bathroom 5'11" x 5'6" (1.82m x 1.68m)

**First floor landing** 

Bedroom two 11'11" x 11'5" (3.65m x 3.48m)

**Bedroom three** 11'9" x 7'4" (3.60m x 2.24m)

Front garden and extended gated driveway

Single detached garage

Private and enclosed rear garden

Webbs Estate Agents - endeavour to maintain accurate depictions of properties in Virtual Tours, Floor Plans and descriptions, however, these are intended only as a guide and purchasers must satisfy themselves by personal inspection.