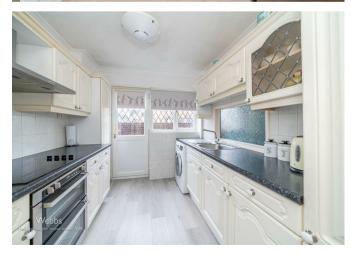

## **Reception hallway**

Kitchen 9'7" x 7'11" (2.94m x 2.42m)

Open plan extended main living room 21'9" x 14'9" (6.64m x 4.50m)

Family dining / sitting room 23'5" x 8'11" (7.15m x 2.73m)

**Bedroom One** 13'5" x 9'8" (4.10m x 2.96m)