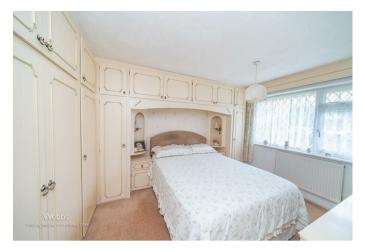

## **Reception hallway**

Kitchen 9'7" x 7'11" (2.94m x 2.42m)

Open plan extended main living room 21'9" x 14'9" (6.64m x 4.50m)

Family dining / sitting room 23'5" x 8'11" (7.15m x 2.73m)

**Bedroom One** 13'5" x 9'8" (4.10m x 2.96m)