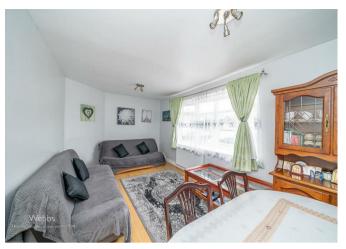

## **Rooms and Dimensions**

**Entrance Hall** 

**Lounge Diner** 

17'0" x 9'11" (5.203m x 3.027m)

**Kitchen Diner** 

10'4" x 14'6" (3.171m x 4.432m)

Utility

6'3" x 8'2" (1.917m x 2.495m)