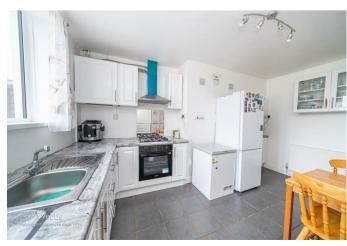

## **Rooms and Dimensions**

**Entrance Hall** 

**Lounge Diner** 

17'0" x 9'11" (5.203m x 3.027m)

**Kitchen Diner** 

10'4" x 14'6" (3.171m x 4.432m)

Utility

6'3" x 8'2" (1.917m x 2.495m)