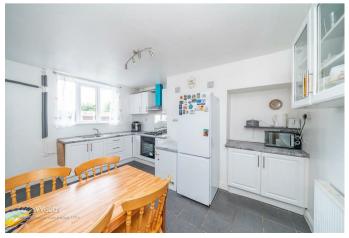

## **Rooms and Dimensions**

**Entrance Hall** 

**Lounge Diner** 

17'0" x 9'11" (5.203m x 3.027m)

**Kitchen Diner** 

10'4" x 14'6" (3.171m x 4.432m)

Utility

6'3" x 8'2" (1.917m x 2.495m)