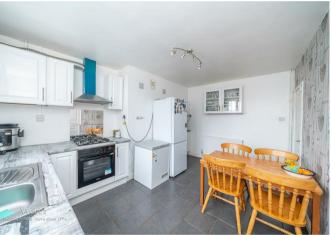

Webbs Estate Agents are pleased to bring to market this much improved three bedroom semi detached home offering a gravelled driveway to the front, entrance hall, lounge diner, kitchen diner, guest WC and separate utility area.

## **Rooms and Dimensions**

**Entrance Hall** 

**Lounge Diner** 

17'0" x 9'11" (5.203m x 3.027m)

**Kitchen Diner** 

10'4" x 14'6" (3.171m x 4.432m)

Utility

6'3" x 8'2" (1.917m x 2.495m)