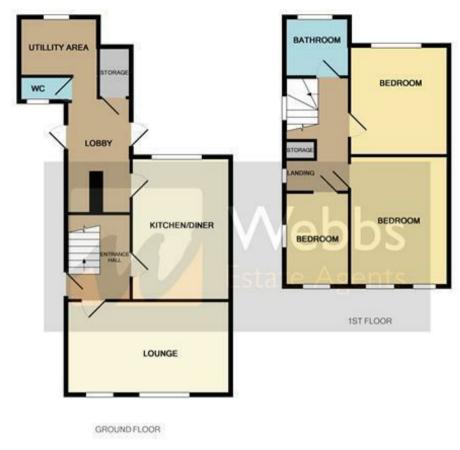

## **Rooms and Dimensions**

**Entrance Hall** 

**Lounge Diner** 

17'0" x 9'11" (5.203m x 3.027m)

**Kitchen Diner** 

10'4" x 14'6" (3.171m x 4.432m)

Utility

6'3" x 8'2" (1.917m x 2.495m)

**Guest WC** 

**Bedroom One** 

12'10" x 9'10" (3.927m x 3.006m)

**Bedroom Two** 

10'11" x 9'3" (3.351m x 2.825m)

**Bedroom Three** 

9'11" x 7'1" (3.047m x 2.166)

**Bathroom** 

6'3" x 7'9" (1.917m x 2.374)

Whitst every attempt has been made to ensure the accuracy of the floor plan contained here, measurements of doors, windows, rooms and any other terms are approximate and no responsibility is taken for any entry consistion, or ma-statement. This plan is for illustrative purposes only and should be used as such by any prospective purchaser. The services, systems and applicances shown have not been sested and no quarantee as to their operating or efficiency can be given.