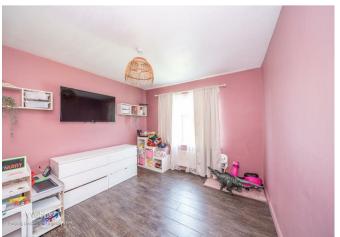

On the first floor there are a further two bedrooms offering skylights and eves storage.

To the front of this home there is a gated and walled driveway with a laid to lawn area, to the rear there is a private and enclosed rear garden that is mainly laid to lawn with a paved natio area.

## **Bedroom One**

9'11" x 11'3" (3.040m x 3.435m)

#### **Bedroom Two**

10'11" x 12'5" (3.329m x 3.793m)

## **Bedroom Three**

10'0" x 9'10" (3.051m x 3.008)