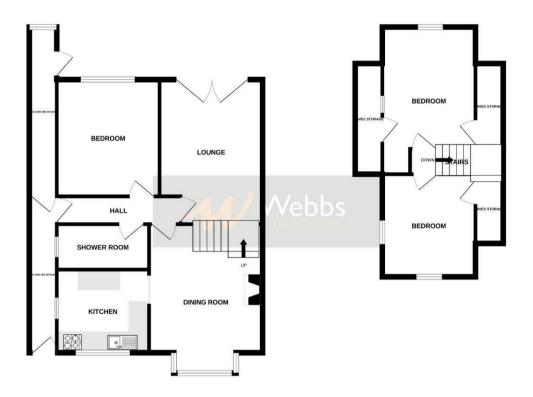

# **Rooms and Dimensions**

## **Entrance hall**

### Lounge

10'10" x 15'7" (3.310m x 4.760m)

### **Dining Room**

11'11" x 14'4" (3.654m x 4.381m)

#### Kitchen

9'10" x 8'10" (3.018m x 2.708m)

#### **Bathroom**

9'9" x 4'11" (2.983m x 1.501m)

## **Bedroom One**

9'11" x 11'3" (3.040m x 3.435m)

#### **Bedroom Two**

10'11" x 12'5" (3.329m x 3.793m)

## **Bedroom Three**

10'0" x 9'10" (3.051m x 3.008)

# Rear garden

GROUND FLOOR 1ST FLOOR

Whilst every attempt has been made to ensure the accuracy of the finorplan contained here, measurements of doors, windows, rooms and any other items are approximate and no responsibility is taken for any error, omission or invisibility in the properties of the properties only and should be used as such by any prospective purchaser. The services, systems and appliances aboven have not been tested and no guarantee as to their operability or efficiency can be given.