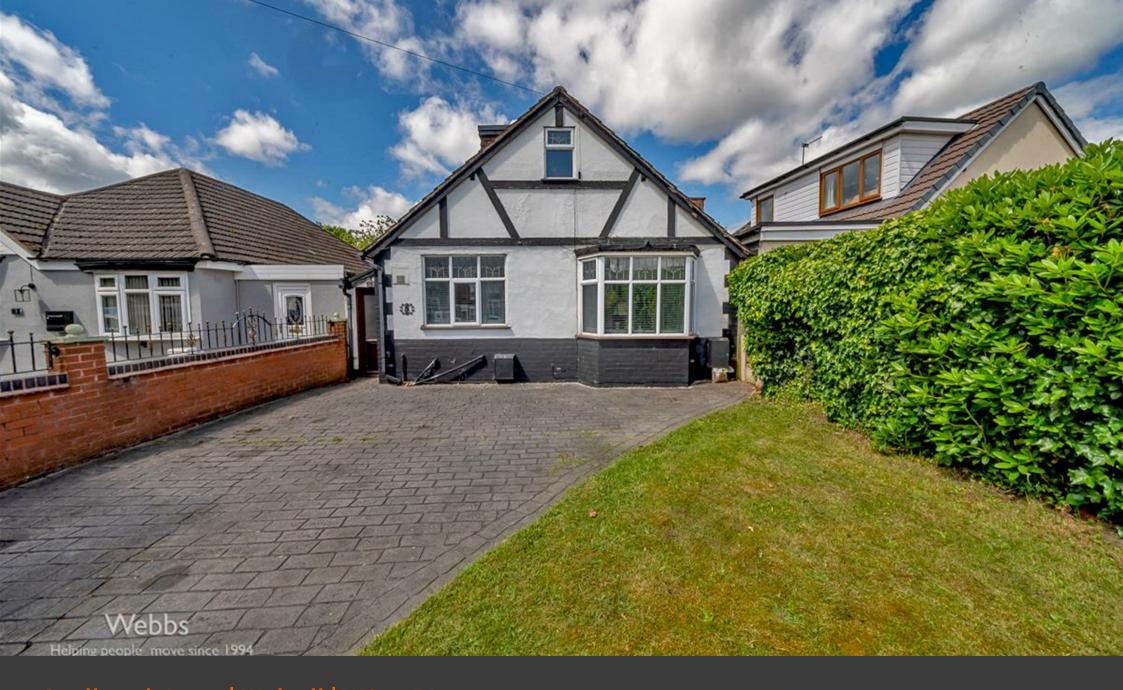

Coalheath Lane | Walsall | WS4 1PL Asking Price £265,000

# **Summary**

\*\*DETACHED THREE BEDROOM BUNGALOW \*\* TWO BEDROOMS ON THE FIRST FLOOR \*\* FITTED KITCHEN \*\* FITTED SHOWER ROOM \*\* TWO RECEPTION ROOMS\*\* DRIVEWAY TO THE FRONT \*\* FNTRANCE HALL \*\* PRIVATE AND ENCLOSED REAR GARDEN\*\* NO CHAIN \*\*

Webbs estate agents are pleased to offer this three bedroom detached bungalow with no onward chain, situated in a popular location being close to local shops, school and amenities.

This deceptively spacious home offers in brief: entrance hall, shower room, lounge, separate dining room, fitted kitchen and bedroom one.

On the first floor there are a further two bedrooms offering skylights and eves storage.

To the front of this home there is a gated and walled driveway with a laid to lawn area, to the rear there is a private and enclosed rear garden that is mainly laid to lawn with a paved natio area.