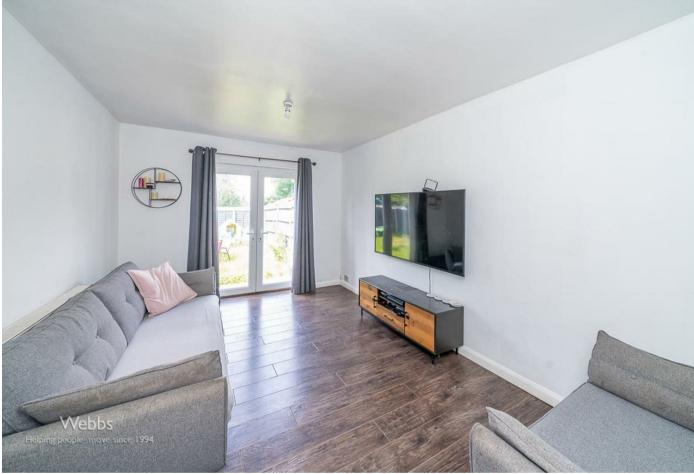

### Lounge

10'10" x 15'7" (3.310m x 4.760m)

### **Dining Room**

11'11" x 14'4" (3.654m x 4.381m)