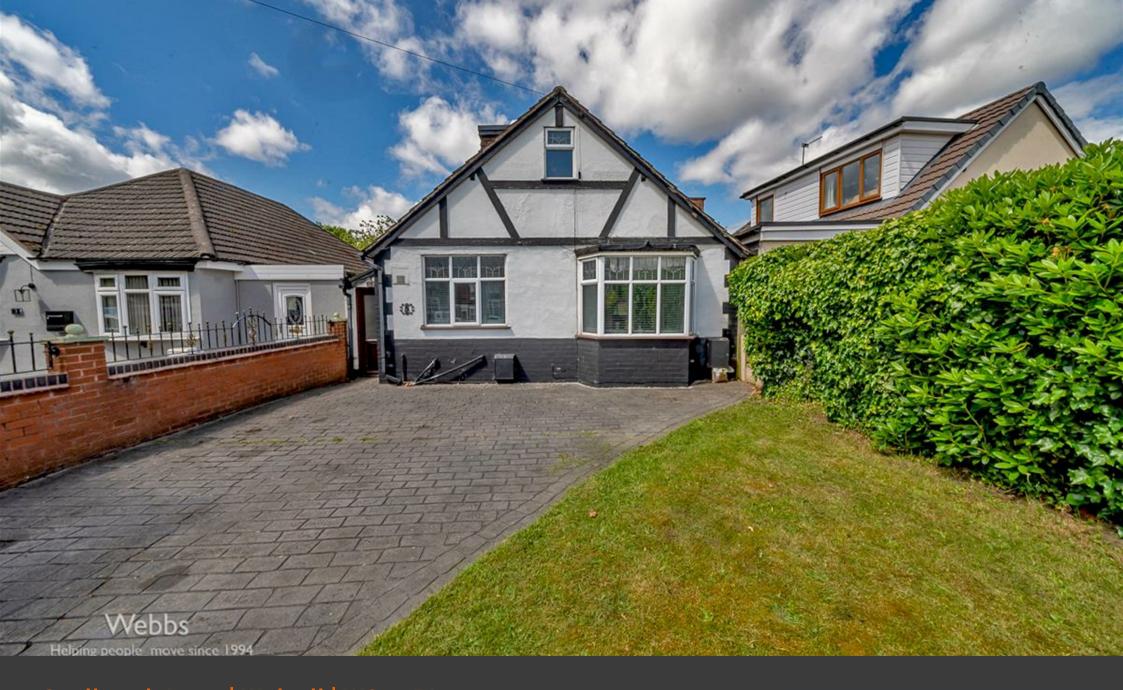

Coalheath Lane | Walsall | WS4 1PL
Offers Over £270,000

Webbs estate agents are pleased to offer this three bedroom detached bungalow with no onward chain, situated in a popular location being close to local shops, school and amenities.

This deceptively spacious home offers in brief: entrance hall, shower room, lounge, separate dining room, fitted kitchen and bedroom one.

On the first floor there are a further two bedrooms offering skylights and eves storage.

To the front of this home there is a gated and walled driveway with a laid to lawn area, to the rear there is a private and enclosed rear garden that is mainly laid to lawn with a paved natio area.