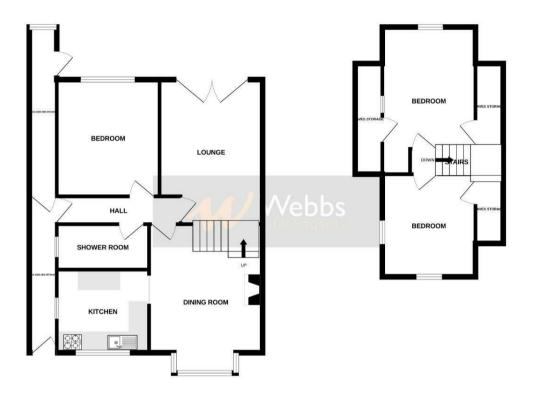

# **Rooms and Dimensions**

### **Entrance hall**

### Lounge

10'10" x 15'7" (3.310m x 4.760m)

### **Dining Room**

11'11" x 14'4" (3.654m x 4.381m)

## Kitchen

9'10" x 8'10" (3.018m x 2.708m)

#### **Bathroom**

9'9" x 4'11" (2.983m x 1.501m)

## **Bedroom One**

9'11" x 11'3" (3.040m x 3.435m)

#### **Bedroom Two**

10'11" x 12'5" (3.329m x 3.793m)

## **Bedroom Three**

10'0" x 9'10" (3.051m x 3.008)

# Rear garden

GROUND FLOOR 1ST FLOOR

Whilst every attempt has been made to ensure the accuracy of the finorplan contained here, measurements of doors, windows, rooms and any other items are approximate and no responsibility is taken for any error, omission or invisibility in the properties of the properties only and should be used as such by any prospective purchaser. The services, systems and appliances aboven have not been tested and no guarantee as to their operability or efficiency can be given.