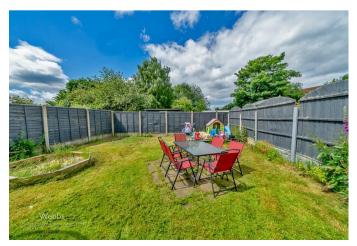

On the first floor there are a further two bedrooms offering skylights and eves storage.

To the front of this home there is a gated and walled driveway with a laid to lawn area, to the rear there is a private and enclosed rear garden that is mainly laid to lawn with a paved natio area.

# Rear garden

GROUND FLOOR 1ST FLOOR

Whilst every attempt has been made to ensure the accuracy of the finorplan contained here, measurements of doors, windows, rooms and any other items are approximate and no responsibility is taken for any error, omission or invisibility in the properties of the properties only and should be used as such by any prospective purchaser. The services, systems and appliances aboven have not been tested and no guarantee as to their operability or efficiency can be given.