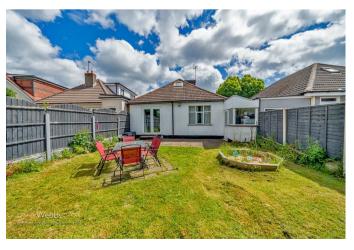

On the first floor there are a further two bedrooms offering skylights and eves storage.

To the front of this home there is a gated and walled driveway with a laid to lawn area, to the rear there is a private and enclosed rear garden that is mainly laid to lawn with a paved natio area.

# Rear garden

GROUND FLOOR 1ST FLOOR

Whilst every attempt has been made to ensure the accuracy of the finorplan contained here, measurements of doors, windows, rooms and any other items are approximate and no responsibility is taken for any error, omission or invisibility in the properties of the properties only and should be used as such by any prospective purchaser. The services, systems and appliances aboven have not been tested and no guarantee as to their operability or efficiency can be given.