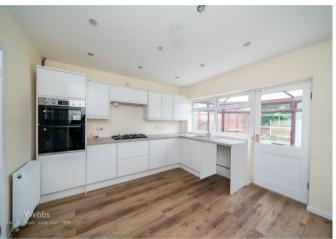

In brief this home offers, driveway and paved garden to the front with parking down the side of the property leading to garage, entrance hall, refitted shower room, two generous bedrooms, sizable lounge, refitted kitchen diner and conservatory.

## **Key Features**

- FULLY REFURBISHED TWO BEDROOM DETACHED BUNGALOW
- SOLD BY MODERN METHOD OF AUCTION WITH NO ONWARD CHAIN

BUYERS FEES APPLY

CONSERVATORY TO THE REAR

• REFITTED KITCHEN, SPACIOUS LOUNGE

## **Rooms and Dimensions**

Front

**Entrance Hall** 

Lounge

14'9" x 17'10" (4.521 x 5.456)

Kitchen

11'5" x 11'10" (3.497 x 3.631)

Conservatory