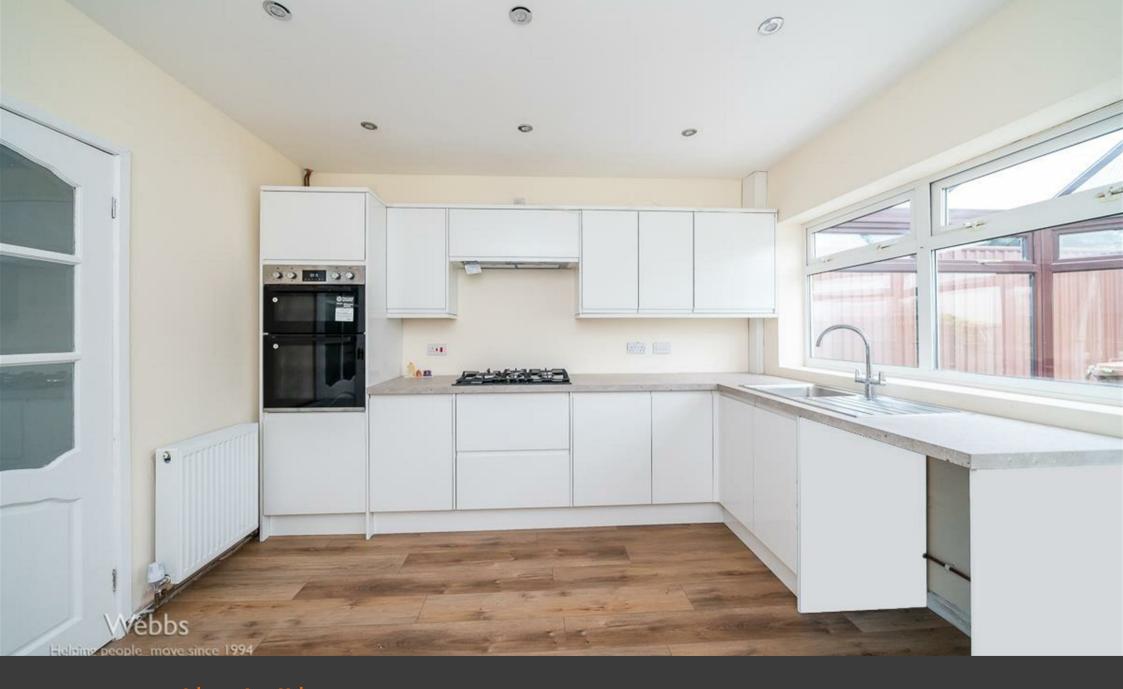

In brief this home offers, driveway and paved garden to the front with parking down the side of the property leading to garage, entrance hall, refitted shower room, two generous bedrooms, sizable lounge, refitted kitchen diner and conservatory.

## **Key Features**

- FULLY REFURBISHED TWO BEDROOM DETACHED BUNGALOW
- SOLD BY MODERN METHOD OF AUCTION WITH NO ONWARD CHAIN

BUYERS FEES APPLY

CONSERVATORY TO THE REAR

• REFITTED KITCHEN, SPACIOUS LOUNGE

## **Rooms and Dimensions**

Front

**Entrance Hall** 

Lounge

14'9" x 17'10" (4.521 x 5.456)

Kitchen

11'5" x 11'10" (3.497 x 3.631)

Conservatory