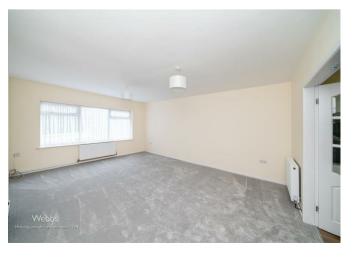

In brief this home offers, driveway and paved garden to the front with parking down the side of the property leading to garage, entrance hall, refitted shower room, two generous bedrooms, sizable lounge, refitted kitchen diner and conservatory.

## **Rooms and Dimensions**

Front

**Entrance Hall** 

Lounge

14'9" x 17'10" (4.521 x 5.456)

Kitchen

11'5" x 11'10" (3.497 x 3.631)

Conservatory