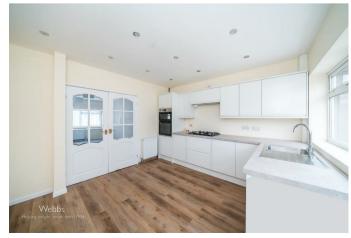

In brief this home offers, driveway and paved garden to the front with parking down the side of the property leading to garage, entrance hall, refitted shower room, two generous bedrooms, sizable lounge, refitted kitchen diner and conservatory.

## **Rooms and Dimensions**

Front

**Entrance Hall** 

Lounge

14'9" x 17'10" (4.521 x 5.456)

Kitchen

11'5" x 11'10" (3.497 x 3.631)

Conservatory