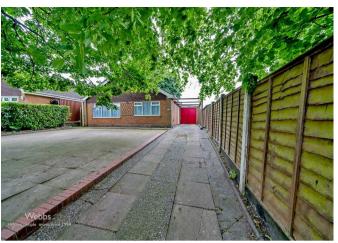

In brief this home offers, driveway and paved garden to the front with parking down the side of the property leading to garage, entrance hall, refitted shower room, two generous bedrooms, sizable lounge, refitted kitchen diner and conservatory.

- REFITTED BATHROOM
- PRIVATE AND ENCLOSED REAR GARDEN, GARAGE AND DRIVE WAY
  POPULAR LOCATION
- CLOSE TO WALSALL ARBORETUM AND PARK LIME PITS NATURE
  VIEWING IS ESSENTIAL RESERVE AND LAKES