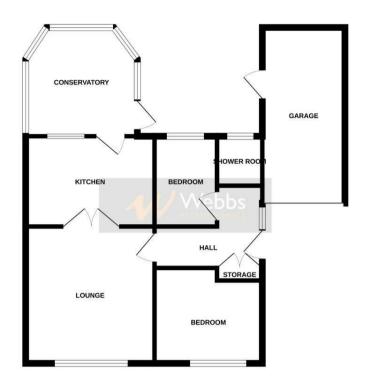

## **Rooms and Dimensions**

Front

**Entrance Hall** 

Lounge

14'9" x 17'10" (4.521 x 5.456)

Kitchen

11'5" x 11'10" (3.497 x 3.631)

Conservatory

9'6" x 9'5" (2.906 x 2.885)

**Bedroom One** 

11'0" x 14'1" (3.354 x 4.309)

**Bedroom Two** 

11'5" x 8'5" (3.497 x 2.575)

**Shower Room** 

5'0" x 7'8" (1.542 x 2.357)

Rear Garden

## **GROUND FLOOR**

Whilst every aggregate he been made to ensure the accuracy of the footplan contained here, measurements of doors, windows, (comit and any other items are approximate and no responsibility is blant for any error, emission or mis-stalement. The plan is for illustrative purposes only and should be used as such by any prospective purchaster. The services, systems and applicaces shown have not been tested and no guarantee as to their dependancy or discharge can be only the properties of efficiency can be gother.