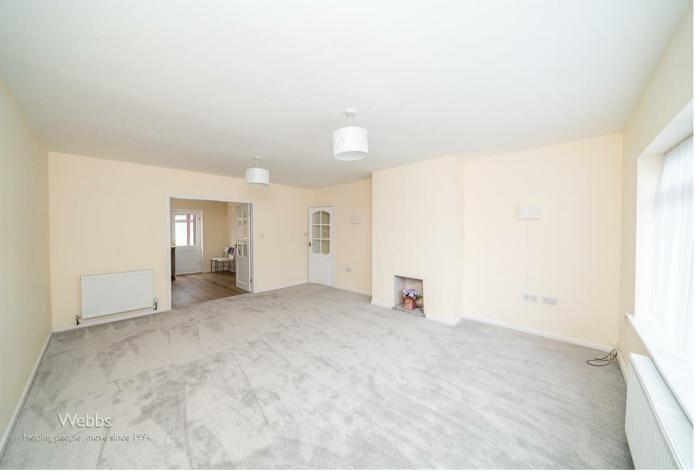

In brief this home offers, driveway and paved garden to the front with parking down the side of the property leading to garage, entrance hall, refitted shower room, two generous bedrooms, sizable lounge, refitted kitchen diner and conservatory.

## **Rooms and Dimensions**

Front

**Entrance Hall** 

Lounge

14'9" x 17'10" (4.521 x 5.456)

Kitchen

11'5" x 11'10" (3.497 x 3.631)

Conservatory