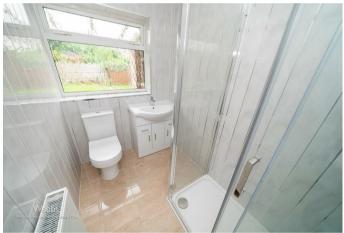

In brief this home offers, driveway and paved garden to the front with parking down the side of the property leading to garage, entrance hall, refitted shower room, two generous bedrooms, sizable lounge, refitted kitchen diner and conservatory.

- REFITTED BATHROOM
- PRIVATE AND ENCLOSED REAR GARDEN, GARAGE AND DRIVE WAY
  POPULAR LOCATION
- CLOSE TO WALSALL ARBORETUM AND PARK LIME PITS NATURE
  VIEWING IS ESSENTIAL RESERVE AND LAKES

9'6" x 9'5" (2.906 x 2.885)

**Bedroom One** 

11'0" x 14'1" (3.354 x 4.309)

**Bedroom Two** 

11'5" x 8'5" (3.497 x 2.575)

**Shower Room** 

5'0" x 7'8" (1.542 x 2.357)

Rear Garden