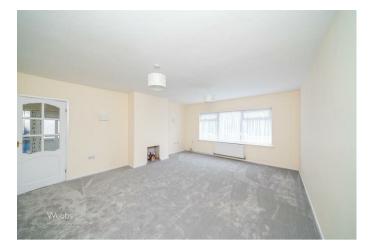

In brief this home offers, driveway and paved garden to the front with parking down the side of the property leading to garage, entrance hall, refitted shower room, two generous bedrooms, sizable lounge, refitted kitchen diner and conservatory.

## **Rooms and Dimensions**

Front

**Entrance Hall** 

Lounge

14'9" x 17'10" (4.521 x 5.456)

Kitchen

11'5" x 11'10" (3.497 x 3.631)

Conservatory